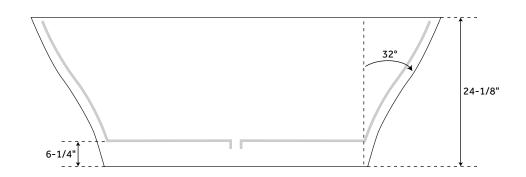

## **FEATURES**

Design: Modern
Product Finish: White
Features: Integral Drain & Overflow
Overflow Hole: Yes
Integral Drain & Overflow: Yes
Shape: Rectangle
Material: Solid Surface
Length: 66-1/4"
Width: 31-3/8"
Height: 24-1/8"
Tub Interior Length: 46-1/2"
Tub Interior Width: 25"
Water Depth To Overflow: 16"
Drain Included: Yes