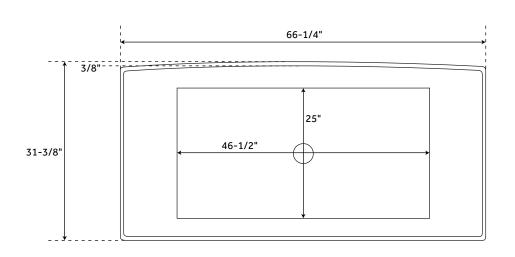

## **FEATURES**

Design: Modern
Product Finish: White
Features: Integral Drain & Overflow
Overflow Hole: Yes
Integral Drain & Overflow: Yes
Shape: Rectangle
Material: Solid Surface
Length: 66-1/4"
Width: 31-3/8"
Height: 24-1/8"
Tub Interior Length: 46-1/2"
Tub Interior Width: 25"
Water Depth To Overflow: 16"
Drain Included: Yes