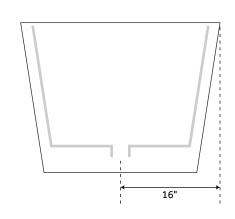

## **FEATURES**

Design: Modern
Product Finish: White
Features: Integral Drain & Overflow
Overflow Hole: Yes
Integral Drain & Overflow: Yes
Shape: Rectangle
Material: Solid Surface
Length: 66-1/4"
Width: 31-3/8"
Height: 24-1/8"
Tub Interior Length: 46-1/2"
Tub Interior Width: 25"
Water Depth To Overflow: 16"
Drain Included: Yes