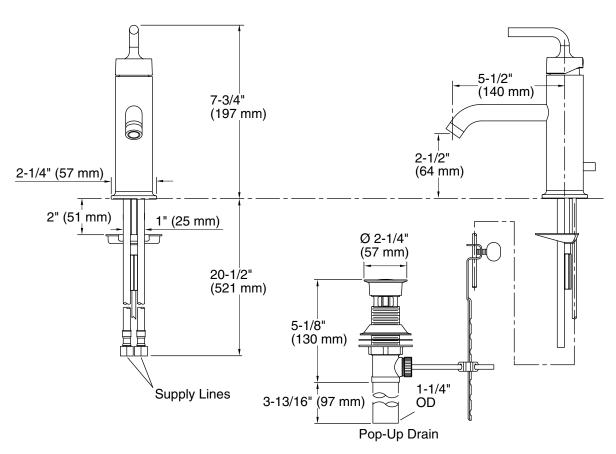

### **Technical Information**

All product dimensions are nominal.

Faucet:

Flow rate: 1.2 gal/min (4.5 l/min)

Drain included: Yes

Spout:

Spout reach: 5-1/2" (140 mm)