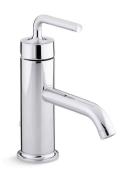

### **Purist®**

K-14402-4A

# **KOHLER**. Faucets Single-handle bathroom sink faucet with Straight Lever handle, 1.2 gpm

### **Features**

- Single lever handle allows for both volume and temperature control
- 5-1/2" (140 mm) spout reach
- 1.2 gpm (4.5 lpm) maximum flow rate at 60 psi (4.14 bar)
- Includes metal pop-up drain with 1-1/4" (32 mm) tailpiece
- KOHLER® ceramic disc valves exceed industry longevity standards for a lifetime of durable performance
- Temperature memory allows faucet to be turned on and off at the temperature set during prior usage
- Coordinates with Purist faucets, accessories, and showering components to complete your bathroom
- Low-flow aerator option available