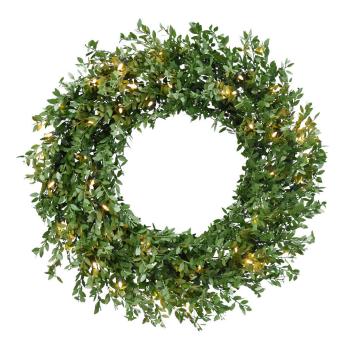

## **Boxwood Wreath w/ Clear LED Lights**

Spruce up your holiday decor with an artificial Boxwood wreath from Fraser Hill Farm. Whether you deck the halls indoors or outdoors, invest in a quality wreath that will last year after year.

This all-season wreath features tiny, lifelike boxwood leaves arranged in a circle to resemble real branches found in nature. It's pre-strung with plug-in LED string lights that add a sparkle and charm to the overall display. There's plenty of room for you to customize the look with bows, ornaments, and other decor from season to season, year round.

If you love a classic boxwood but do not want the maintenance this is for you. Simply plug in and display - no clipping or watering required!

All-season boxwood wreath designed for Holiday or everyday use Lush and full with realistic leaves arranged nicely throughout Made with flame-retardant and non-allergenic materials Prestrung with 50 clear LED lights and a generous 6-ft. cord For lasting beauty, indoor and covered outdoor use recommended 1 year limited warranty

| Model Number | Diameter | # Lights | Light Type | DESCRIPTION            |
|--------------|----------|----------|------------|------------------------|
| FFBX024W-5GR | 24 in.   | 50       | Clear LED  | Plug-In Boxwood Wreath |