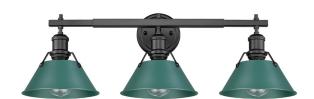

3306-BA3 BLK-GN

UPC: 844375110915

| Fixture Finish:     | Matte Black                |                                       |
|---------------------|----------------------------|---------------------------------------|
| Glass/Shade Finish: | Pine Green                 |                                       |
| Materials:          | Steel                      | Steel                                 |
| Fixture Width:      | 27.25"                     | 69.215cm                              |
| Fixture Height:     | 9.875"                     | 25.0825cm                             |
| Min - Max Height:   | 8.5"                       | 21.59cm                               |
| Glass Diameter:     | 7.5"                       | 19.05cm                               |
| Glass Height:       | 4.625"                     | 11.7475cm                             |
| Canopy/Backplate:   | 4.875"L x 4.875"H x 0.75"E | 12.3825cm L x 12.3825cm H x 1.905cm E |
| Chain:              | NA                         |                                       |
| Rod:                | NA                         | NA                                    |
| Wire:               | 8"                         | 20.32cm                               |
| Bulb Type:          | Incandescent, Type A       |                                       |
| Wattage:            | 3 x 100W(M)                |                                       |
| Voltage:            | 120                        |                                       |
| Install Position:   | Not Reversible - Down Only |                                       |
| Approved Location:  | Damp Location              |                                       |

| Sloped Ceiling:   | No |
|-------------------|----|
| ADA:              | No |
| Close-to-ceiling: | No |
| Bulbs Included:   | No |
| Dimmable:         | No |

- Transitional, industrial style
- · Versatile design
- · Available in multiple finishes with a variety of shade options