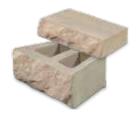

#### **Unit Specifications:**

6"h x 16"w x 10%"d (152mm x 406mm x 264mm) Unit Weight: 42.5 lbs (19 kg)

## Cap Specifications:

2½" h x 16" w x 8" d (64mm x 406mm x 203mm) 25 lbs (11 kg)

Units/sq.ft.: 1.5 Caps/linear ft.: .75