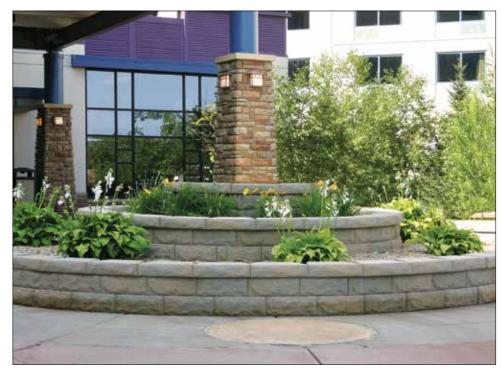

### Perfect For:

- Gravity walls up to 3' (0.9m) high
- Tiered walls
- Planters
- Tree rings
- Garden borders

### Installation & Versatility

- Easy to handle, the unit's interlocking rear lip design requires no special tools for installation.
- Build to fit the contours of your yard by creating straight, curved or terraced walls.