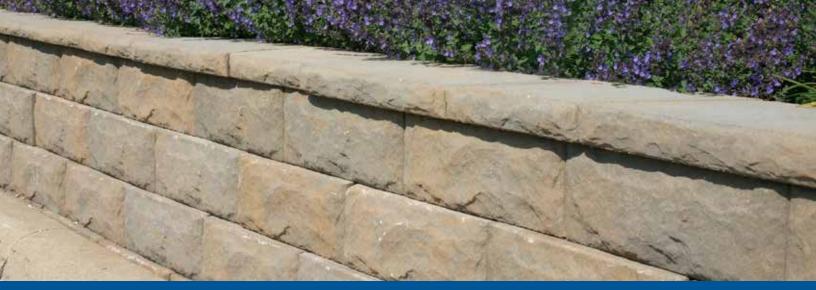

# LANDSCAPE WALL | LEGACY® HEWNSTONE

Legacy Stone's hewnstone wall system masterfully combines project strength with the beauty of a natural textured face. Perfect for DIY and contractor alike, this 6-inch wall system allows for a wide range of design possibilities.

#### **Beauty and Performance**

- The beauty of quarried stone combines with earth tone color blends to enhance any landscape.
- High-strength concrete blocks create a durable project that is virtually maintenance-free.
- Keystone's Sculpterra® Technology allows units to be embossed with a Hewnstone texture.