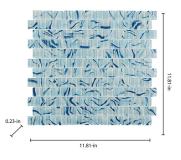

## **WAVES BAYVIEW 1X1**

Piece Size: 11.81" x 11.81"

Coverage/Pc: 0.96 sqft/pc

Coverage/Box: 10.64/sqft

Presentation: Mesh Mounted

Chip Size: 1" x 1"
Thickness: 6 mm
Pieces/Box: 11
Material: Glass

Recommended Uses: Commercial / Residential