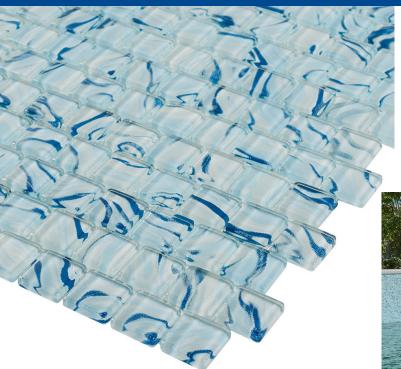

## **WAVES BAYVIEW 1X1**

Piece Size: 11.81" x 11.81"

Coverage/Pc: 0.96 sqft/pc

Coverage/Box: 10.64/sqft

Presentation: Mesh Mounted

Chip Size: 1" x 1"
Thickness: 6 mm
Pieces/Box: 11
Material: Glass

Recommended Uses: Commercial / Residential

Interior Wall Floor Backsplash Shower/Wet Area Shower Floors Fireplace Surrounds

Exterior Wall Floor Pool/Fountain