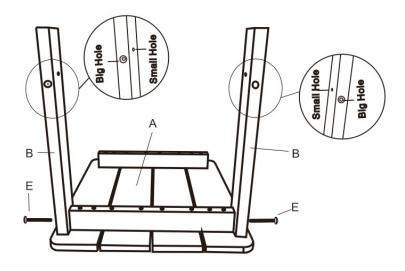

lace, repair or provide parts to the original purchaser. No monetary refunds will be made. Labor cost, shipping and handling are not covered by warranty.



# **ASSEMBLY INSTRUCTIONS MODEL: LUX-1611**

## STRUCTURE DIAGRAM:



## **CHAIR PARTS INCLUDED:**

| (A) Table Top x 1 unit              | Овасинини         | (E) 1.57" Carriage Bolt x 8 units |
|-------------------------------------|-------------------|-----------------------------------|
| (B)Table Leg x 4 units              | ()MARKATATATATATA | (F) 2.56" Carriage Bolt x 4 units |
| (C) Long Connection Slat x 2 units  |                   | (G) Hex (Allen) Wrench x 1 unit   |
| (D) Short Connection Slat x 2 units |                   |                                   |

For Assistance Call: 1-855-68-LUXEO or 855-685-8936

STEP 1:



STEP 2:



STEP 3: