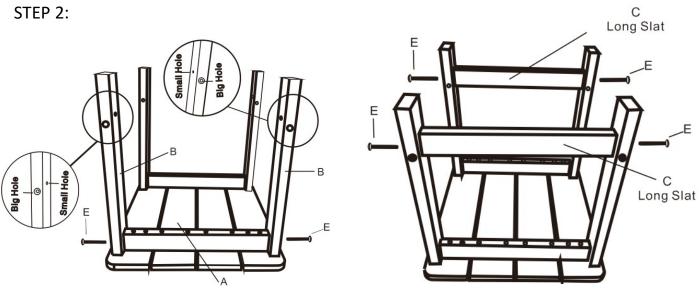

r or provide parts to the original purchaser. No monetary refunds will be made. Labor cost, shipping and handling are not covered by warranty.



# **ASSEMBLY INSTRUCTIONS MODEL: LUX-1611**

## STRUCTURE DIAGRAM:



## **CHAIR PARTS INCLUDED:**

| (A) Table Top x 1 unit              | Овасинини         | (E) 1.57" Carriage Bolt x 8 units |
|-------------------------------------|-------------------|-----------------------------------|
| (B)Table Leg x 4 units              | ()MARKATATATATATA | (F) 2.56" Carriage Bolt x 4 units |
| (C) Long Connection Slat x 2 units  |                   | (G) Hex (Allen) Wrench x 1 unit   |
| (D) Short Connection Slat x 2 units |                   |                                   |

For Assistance Call: 1-855-68-LUXEO or 855-685-8936

STEP 1:



STEP 2:



STEP 3: