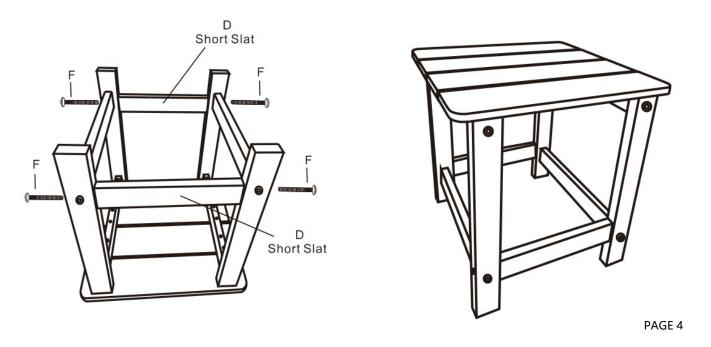

e parts to the original purchaser. No monetary refunds will be made. Labor cost, shipping and handling are not covered by warranty.



# **ASSEMBLY INSTRUCTIONS MODEL: LUX-1611**

## STRUCTURE DIAGRAM:



## **CHAIR PARTS INCLUDED:**

| (A) Table Top x 1 unit              | Овасинини         | (E) 1.57" Carriage Bolt x 8 units |
|-------------------------------------|-------------------|-----------------------------------|
| (B)Table Leg x 4 units              | ()MARKATATATATATA | (F) 2.56" Carriage Bolt x 4 units |
| (C) Long Connection Slat x 2 units  |                   | (G) Hex (Allen) Wrench x 1 unit   |
| (D) Short Connection Slat x 2 units |                   |                                   |

For Assistance Call: 1-855-68-LUXEO or 855-685-8936

STEP 1:



STEP 2:



STEP 3: