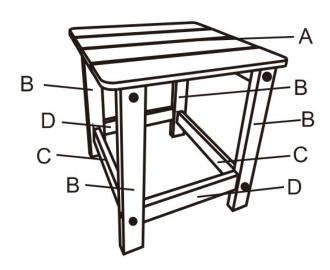

3. Damage due to unauthorized repairs, alterations or improper assembly
- 4. Damaged cause by misuse, vandalism, any act of God, environmental conditions and harsh chemical clean solutions
- 5. Rust or corrosion of stainless steel
- 6. Warranty does not cover normal wear and tear and weathering under normal use

In the event that you have to make a warranty claim, a proof of purchase is required to show you are the original buyer. All warranty claims must be submitted via email and include receipt, photos and description of the problem. LuXeo at its discretion will replace, repair or provide parts to the original purchaser. No monetary refunds will be made. Labor cost, shipping and handling are not covered by warranty.



# **ASSEMBLY INSTRUCTIONS MODEL: LUX-1611**

## STRUCTURE DIAGRAM:



## **CHAIR PARTS INCLUDED:**

| (A) Table Top x 1 unit              | Овасинини         | (E) 1.57" Carriage Bolt x 8 units |
|-------------------------------------|-------------------|-----------------------------------|
| (B)Table Leg x 4 units              | ()MARKATATATATATA | (F) 2.56" Carriage Bolt x 4 units |
| (C) Long Connection Slat x 2 units  |                   | (G) Hex (Allen) Wrench x 1 unit   |
| (D) Short Connection Slat x 2 units |                   |                                   |

For Assistance Call: 1-855-68-LUXEO or 855-685-8936

STEP 1:



STEP 2:



STEP 3: