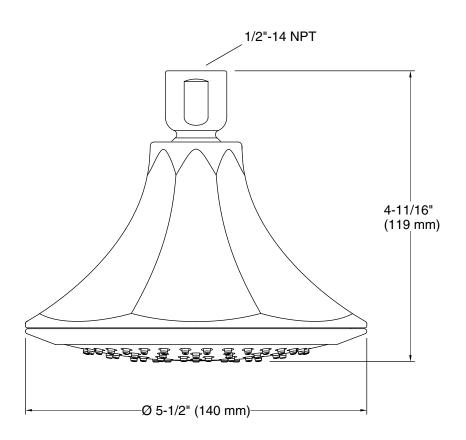

### Installation

1/2" -14 NPT connection

### **Technical Information**

All product dimensions are nominal.

### Spout:

Shower/Rainhead rated max flow: 2.5 gal/min (9.5 l/min)