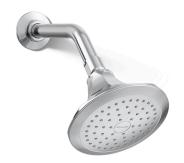

# **KOHLER**, Faucets

Single-function showerhead, 2.5 gpm **K-457-AK** 

## Single-function showerhead, 2.5 gpm K-457-AK