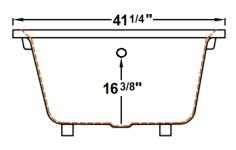

### **Technical Information**

Weight: 119 lbs.

Water Depth to Overflow: 16 3/8"

Operating Capacity: NAWater Capacity: 75 gal.

Sump Dimension: 45" x 23 1/2"