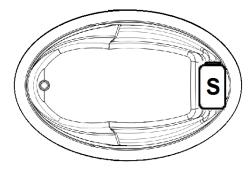

# \*All dimensions are +/- 1/2" and subject to change without notice\* Confirm specifications before installation

Standard (S) Pump Location