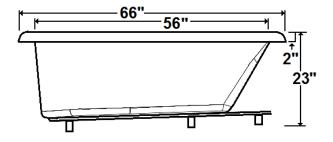

# \*All dimensions are +/- 1/2" and subject to change without notice\* Confirm specifications before installation

Standard (S) Pump Location