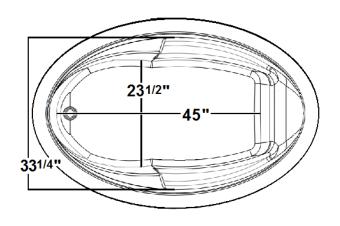

### **Technical Information**

Weight: 119 lbs.

Water Depth to Overflow: 16 3/8"

Operating Capacity: NAWater Capacity: 75 gal.

Sump Dimension: 45" x 23 1/2"