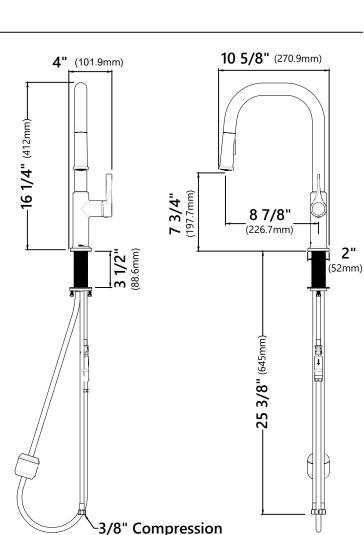

# **Faucet Dimensions**

Overall Height: 16 1/4" Spout Height: 7 3/4" Spout Reach: 8 7/8"

### Features

- Pull Down Faucet
- Metal Body
- ABS Sprayer
- Lead Free Brass Waterway
- 360° Degree Swivel Spout
- Flow Rate 1.8 gpm (6.1L/min) @ 60 psi
- Dual Function Sprayhead Spray/Stream
- 25mm Ceramic Cartridge
- 25 3/8" Integrated Nylon Waterlines
- Dome Shaped Screen Washer
- · Quick Weight
- Quick Connect Sprayer Hose
- Swivel Sprayer Connector
- 15 3/4" Hose Length
- Connections 3/8" Compression
- Max Depth Thickness: 3 1/2"
- TPI of aerator in the Sprayer M16.5\*1-6G