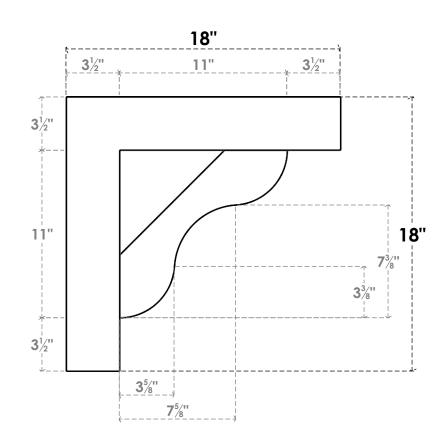

## ITEM NUMBER: BKTP05X18X18CAR05

5"W X 18"D X 18"H X 3 1/2"T CARMEL ARCHITECTURAL GRADE PVC OPEN BRACKET, BLOCK TOP AND BACK, 4 1/2"W CLOSED BRACE

SIDE PROFILE

NOTES