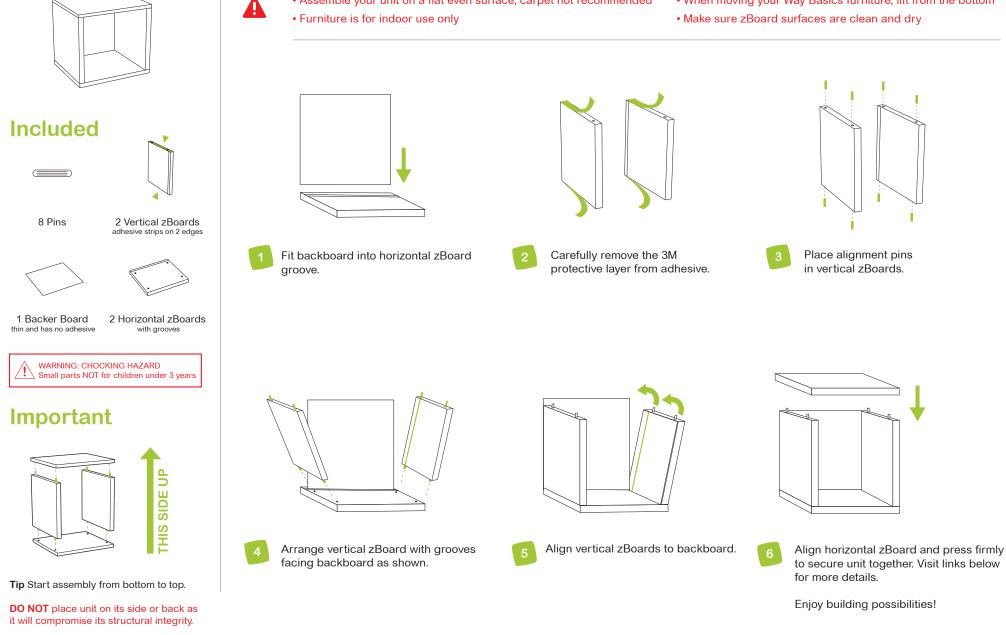

## CUBE

Assemble your unit on a flat even surface, carpet not recommended

• When moving your Way Basics furniture, lift from the bottom