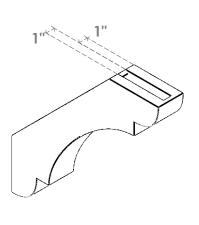

## ITEM NUMBER: BRCURO030X18000X18000OLYRCPR

3"W X 18"D X 18"H OLYMPIC ROUGH CEDAR WOODGRAIN OPEN TIMBERTHANE BRACE, PRIMED TAN

**SIDE PROFILE** 

**FRONT PROFILE** 

**ISOMETRIC** 

GENERATED DATE: 04/05/2023