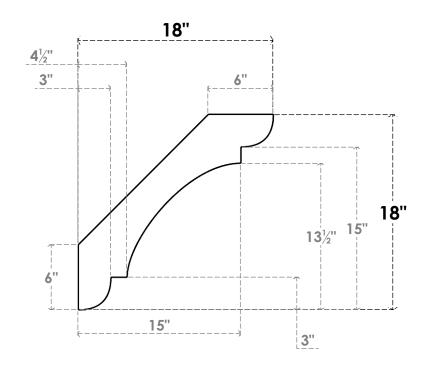

## ITEM NUMBER: BRCURO030X18000X18000OLYRCPR

3"W X 18"D X 18"H OLYMPIC ROUGH CEDAR WOODGRAIN OPEN TIMBERTHANE BRACE, PRIMED TAN

**SIDE PROFILE** 

**FRONT PROFILE** 

**ISOMETRIC** 

GENERATED DATE: 04/05/2023