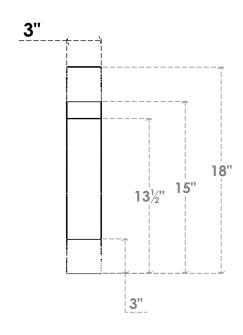

## ITEM NUMBER: BRCURO030X18000X18000OLYRCPR

3"W X 18"D X 18"H OLYMPIC ROUGH CEDAR WOODGRAIN OPEN TIMBERTHANE BRACE, PRIMED TAN

**SIDE PROFILE** 

**FRONT PROFILE** 

**ISOMETRIC** 

GENERATED DATE: 04/05/2023