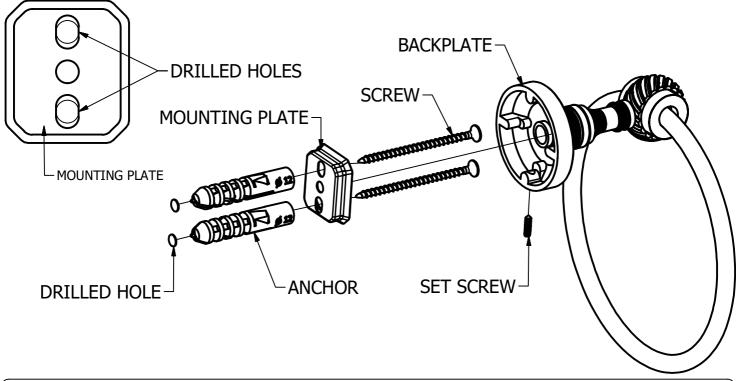

## (Step1: Drill Holes in Wall for screws or screw anchors and attached Mounting plate to Wall

Determine your desired location for installation and make a mark for the location of the mounting plate. Remove mounting plate from backplate by loosening set screw in backplate as pictured below. Place center hole of mounting plate over mark made above. Make 2 marks where mounting screws will be placed as shown below. Drill hole at each of the marks. (You may substitute other style mounting anchors or screws if desired). Place anchors into the holes made. Place mounting plate over holes and secure to mounting surface using screws as shown below.