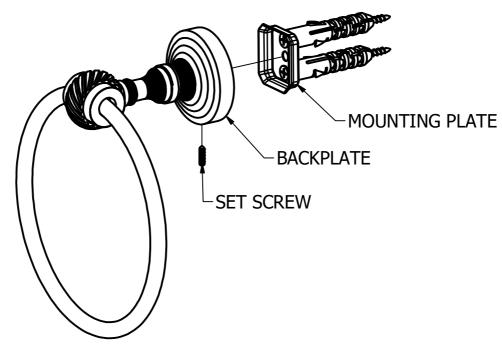

## Step2: Attach Bracket to Mounting Plate

Place bracket on mounting plate and secure by tightening set screw as shown below.