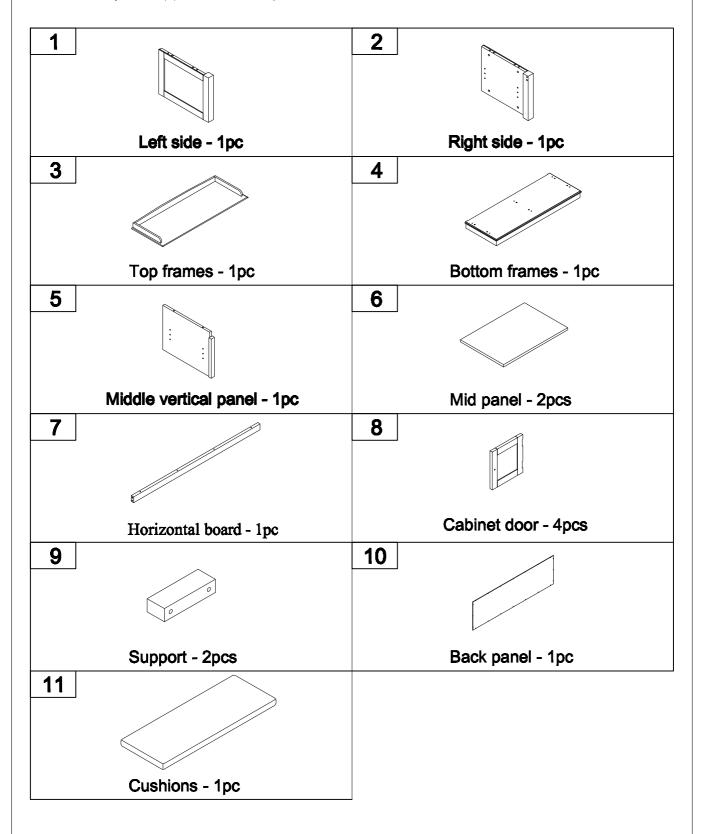

IL COMPLETELY ASSEMBLED"









**Tools Required** 





PORTANT:

PLEASE READ INSTRUCTION BEFORE STARTING THE ASSEMBLY

Thank you for buying our products.

Please read the installation manual carefully before installation,

we need you to follow the instructions on the accessories and hardware

step by step assembly complete, our instructions are very detailed.

Products are environmentally friendly products,

Please rest assured that you do not soak in water, do not place very heavy items,

do not malicious push and pull,

if you have any problems in the process of assembly and use, please contact us.

Thank you again for your purchase of our products,

I wish you a happy life.



**Identifying the Hardware**-Identify the hardware using the illustrations below.

## Part List—WF284227



## Hardware List—WF284227

| Α                         | В                         | C                       |
|---------------------------|---------------------------|-------------------------|
|                           |                           |                         |
| ø6x35mm                   | ø14.5x12mm                | 45x16x14mm              |
| Three in one bolts(12pcs) | Three in one lock(12pcs)  | Door magnet(2pcs)       |
| D                         | <b>E</b>                  | F                       |
|                           |                           |                         |
| ø6xø3x12mm                | 35x12x1mm                 |                         |
| Round head screw(4pcs)    | Magnetic iron sheet(4pcs) | Hinges(8pcs)            |
| <b>G</b> ⊕