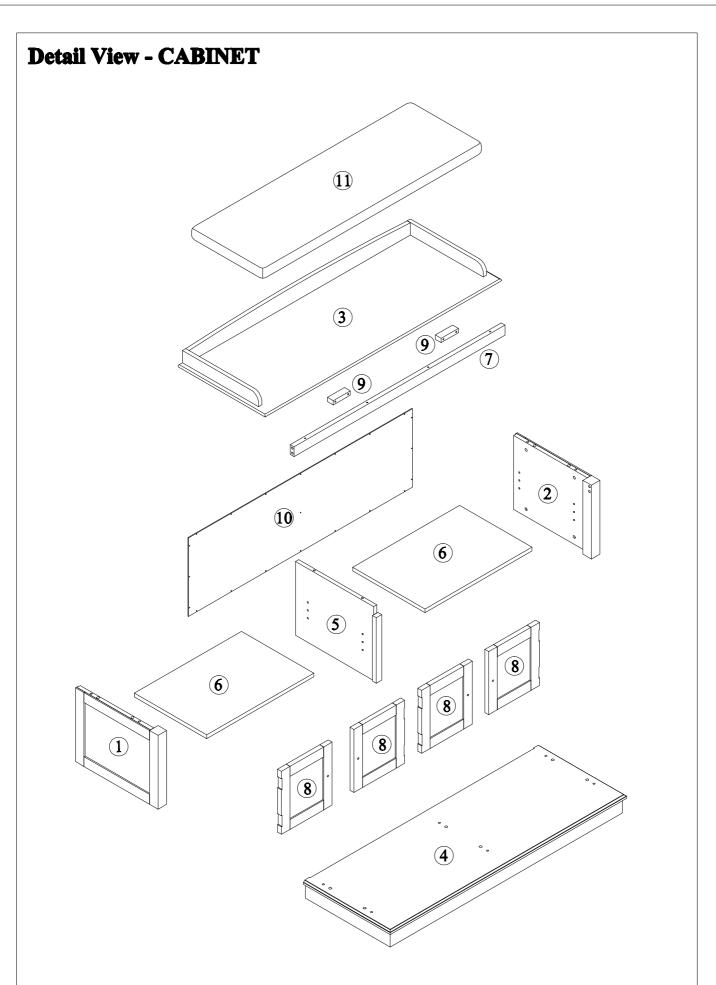

rts and hardware.

Compare with the parts list to be sure all parts are present.

"DO NOT TIGHTEN SCREWS UNTIL COMPLETELY ASSEMBLED"









**Tools Required** 





PORTANT:

PLEASE READ INSTRUCTION BEFORE STARTING THE ASSEMBLY

Thank you for buying our products.

Please read the installation manual carefully before installation,

we need you to follow the instructions on the accessories and hardware

step by step assembly complete, our instructions are very detailed.

Products are environmentally friendly products,

Please rest assured that you do not soak in water, do not place very heavy items,

do not malicious push and pull,

if you have any problems in the process of assembly and use, please contact us.

Thank you again for your purchase of our products,

I wish you a happy life.



**Identifying the Hardware**-Identify the hardware using the illustrations below.

## Part List—WF284227



## Hardware List—WF284227

| Α                         | В                         | C                       |
|---------------------------|---------------------------|-------------------------|
|                           |                           |                         |
| ø6x35mm                   | ø14.5x12mm                | 45x16x14mm              |
| Three in one bolts(12pcs) | Three in one lock(12pcs)  | Door magnet(2pcs)       |
| D                         | <b>E</b>                  | F                       |
|                           |                           |                         |
| ø6xø3x12mm                | 35x12x1mm                 |