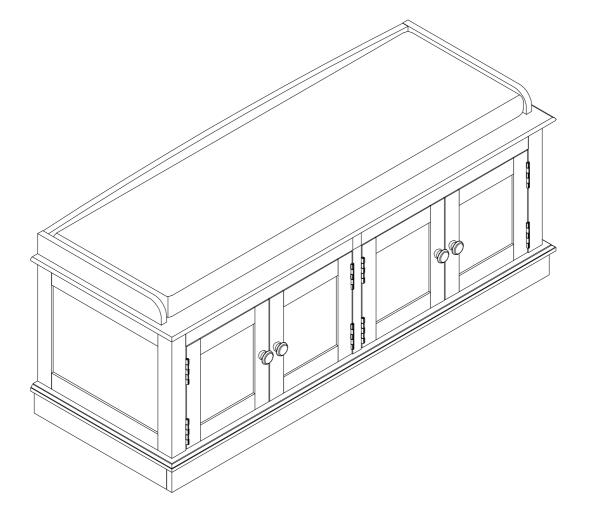

| H                         |                         |
| Flat head screw(36pcs)    | Laminate pad(8pcs)        | Handle(4pcs)            |
|                           |                           |                         |
| ø5/32"x25mm               | ø7xø3x12mm                | ø8xø4x30mm              |
|                           | Dound bood corou/21ncol   | Round head screw(8pcs)  |
| Handle screw(4pcs)        | Round head screw(21pcs)   | Round nead screw(opcs)  |
| Handle screw(4pcs)  M     | N Round Head Sciew(21pcs) | Nound flead screw(opcs) |
|                           |                           | Round flead screw(opcs) |
|                           |                           | Round nead screw(opcs)  |













**STEP: 8** 





**X4** 





## **STEP: 13**