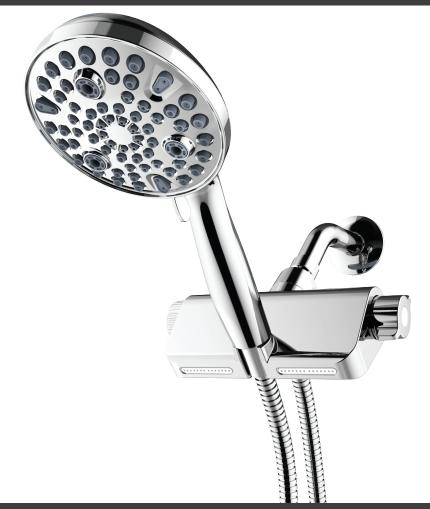

## WALL BRACKET WITH FILTER & DIVERTER

 $\cdot$  KDF filter: Removes up to 99% of residual chlorine and 98% of heavy metals In water.

• PP cotton filter: Filter Colloid impurities, micro-mud, rust, bacteria, viruses in water with diameter larger than 5 microns

• Activated carbon filter : Absorbs chlorine, heavy metals and organic substances in the water.

• Medical stone filter : Free chlorine and impurities, organic matter, miscellaneous bacteria absorption, decomposition, and supply water with minerals.

## **HSF731**