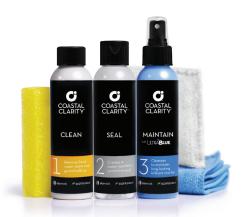

# COASTAL CLARITY SHOWER DOOR RESTORATION KIT

# RESTORE YOUR SHOWER'S BRILLIANCE IN THREE STEPS

Formulated to restore glass to its original beauty and keep it in excellent condition, this complete kit eliminates hard water stains and soap scum, prevents build-up and maintains a streak-free, brilliant shine.