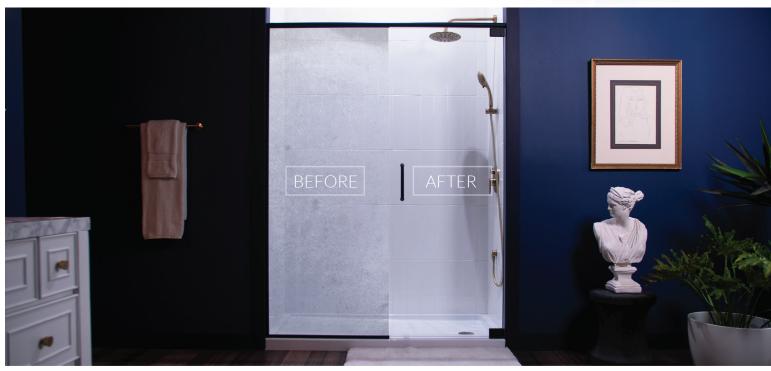

# RESTORE YOUR SHOWER'S BRILLIANCE IN THREE STEPS

Formulated to restore glass to its original beauty and keep it in excellent condition, this complete kit eliminates hard water stains and soap scum, prevents build-up and maintains a streak-free, brilliant shine.