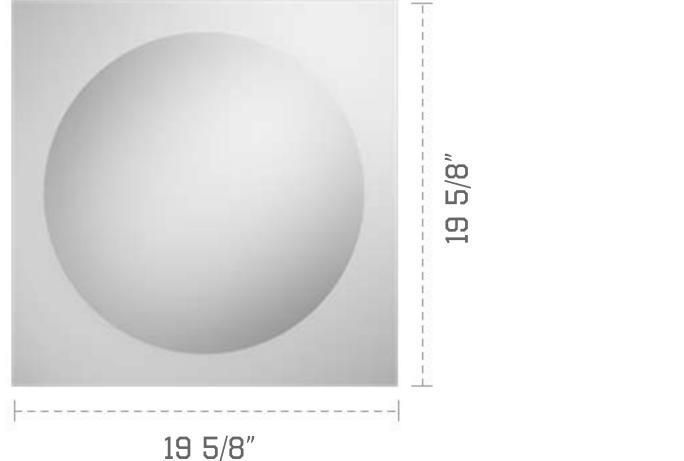

## 19 5/8"W X 19 5/8"H SLOANE ENDURAWALL DECORATIVE 3D WALL PANEL, WHITE

**FRONT** 

**PROFILE** 

EKENA MILLWORK 2300 WEST MAIN ST. CLARKSVILLE, TX 75426 TOLL FREE: 866-607-0453 WWW.EKENAMILLWORK.COM