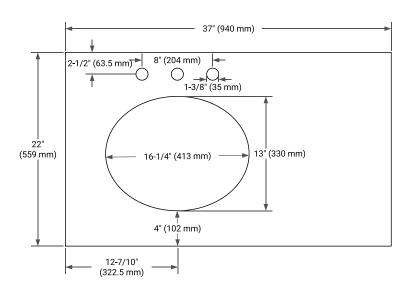

### **BASE CABINET DIMENSIONS**

36" W x 21.5" D x 34.5" H



### **FEATURES**

- Solid wood frame & plywood panels
- · Dovetail drawers and joints
- · Soft closing doors & drawers

#### HARDWARE FINISHES\*



Hardware comes preinstalled with the illustrated option. Other finishes are available on our online store if you prefer a different one.

# **AVAILABLE COLORS**



## **FRONT VIEW**



### **SIDE VIEW**



#### **PLAN VIEW**







### **OVERALL DIMENSIONS**

37" W x 22" D x 1.5" H

### **COUNTERTOP OPTIONS**





Carrara Marble White Quartz

## **FEATURES**

- Solid countertop with mitered edges & seams
- Undermount white oval sink
- Pre-drilled for 8" widespread faucet

## **INCLUDED**

- Countertop
- Matching Backsplash
- Oval Sink

### COUNTERTOP PLAN VIEW



### **EDGE SIDE VIEW**