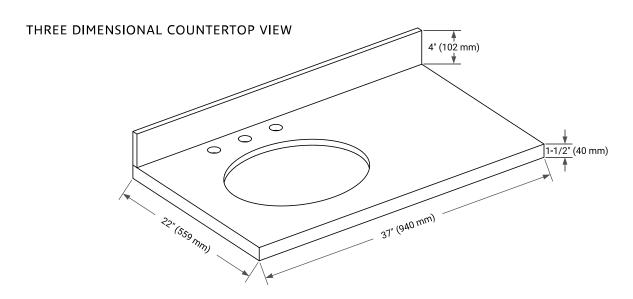

### **OVERALL DIMENSIONS**

37" W x 22" D x 1.5" H

## **FEATURES**

- Solid countertop with mitered edges & seams
- Undermount white oval sink
- Pre-drilled for 8" widespread faucet

## **INCLUDED**

- Countertop
- Matching Backsplash
- Oval Sink