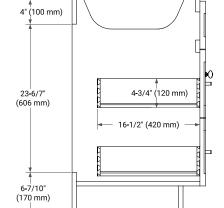

### **BASE CABINET DIMENSIONS**

36" W x 21.5" D x 34.5" H



### **FEATURES**

- Solid wood frame & plywood panels
- · Dovetail drawers and joints
- · Soft closing doors & drawers

#### HARDWARE FINISHES\*



Hardware comes preinstalled with the illustrated option. Other finishes are available on our online store if you prefer a different one.

# **AVAILABLE COLORS**



## **FRONT VIEW**



### **SIDE VIEW**



#### **PLAN VIEW**







### **OVERALL DIMENSIONS**

37" W x 22" D x 1.5" H

### **COUNTERTOP OPTIONS**





Carrara Marble White Quartz

## **FEATURES**

- Solid countertop with mitered edges & seams
- Undermount white oval sink
- Pre-drilled for 8" widespread faucet

## **INCLUDED**

- Countertop
- Matching Backsplash
- Oval Sink

### COUNTERTOP PLAN VIEW



### **EDGE SIDE VIEW**