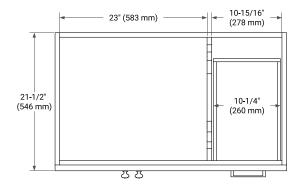

### **BASE CABINET DIMENSIONS**

36" W x 21.5" D x 34.5" H



### **FEATURES**

- Solid wood frame & plywood panels
- · Dovetail drawers and joints
- · Soft closing doors & drawers

#### HARDWARE FINISHES\*



Hardware comes preinstalled with the illustrated option. Other finishes are available on our online store if you prefer a different one.

# **AVAILABLE COLORS**



## **FRONT VIEW**



### **SIDE VIEW**



#### **PLAN VIEW**







### **OVERALL DIMENSIONS**

37" W x 22" D x 1.5" H

### **COUNTERTOP OPTIONS**





Carrara Marble White Quartz

## **FEATURES**

- Solid countertop with mitered edges & seams
- Undermount white oval sink
- Pre-drilled for 8" widespread faucet

## **INCLUDED**

- Countertop
- Matching Backsplash
- Oval Sink

### COUNTERTOP PLAN VIEW



### **EDGE SIDE VIEW**