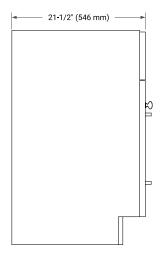

### **BASE CABINET DIMENSIONS**

36" W x 21.5" D x 34.5" H



### **FEATURES**

- Solid wood frame & plywood panels
- · Dovetail drawers and joints
- · Soft closing doors & drawers

#### HARDWARE FINISHES\*



Hardware comes preinstalled with the illustrated option. Other finishes are available on our online store if you prefer a different one.

# **AVAILABLE COLORS**



## **FRONT VIEW**



### **SIDE VIEW**



#### **PLAN VIEW**







### **OVERALL DIMENSIONS**

37" W x 22" D x 1.5" H

### **COUNTERTOP OPTIONS**





Carrara Marble White Quartz

## **FEATURES**

- Solid countertop with mitered edges & seams
- Undermount white oval sink
- Pre-drilled for 8" widespread faucet

## **INCLUDED**

- Countertop
- Matching Backsplash
- Oval Sink

### COUNTERTOP PLAN VIEW



### **EDGE SIDE VIEW**