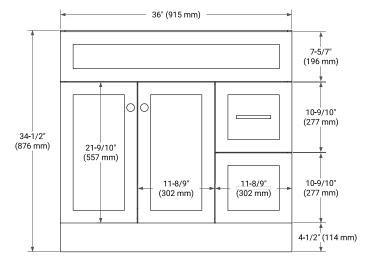

### **BASE CABINET DIMENSIONS**

36" W x 21.5" D x 34.5" H

## **FRONT VIEW**

#### **PLAN VIEW**