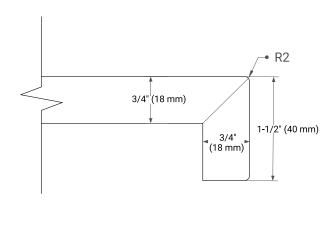

**BASE CABINET DIMENSIONS**

36" W x 21.5" D x 34.5" H



### **FEATURES**

- Solid wood frame & plywood panels
- · Dovetail drawers and joints
- · Soft closing doors & drawers

#### HARDWARE FINISHES\*



Hardware comes preinstalled with the illustrated option. Other finishes are available on our online store if you prefer a different one.

# **AVAILABLE COLORS**



## **FRONT VIEW**



### **SIDE VIEW**



#### **PLAN VIEW**







### **OVERALL DIMENSIONS**

37" W x 22" D x 1.5" H

### **COUNTERTOP OPTIONS**





Carrara Marble White Quartz

## **FEATURES**

- Solid countertop with mitered edges & seams
- Undermount white oval sink
- Pre-drilled for 8" widespread faucet

## **INCLUDED**

- Countertop
- Matching Backsplash
- Oval Sink

### COUNTERTOP PLAN VIEW



### **EDGE SIDE VIEW**