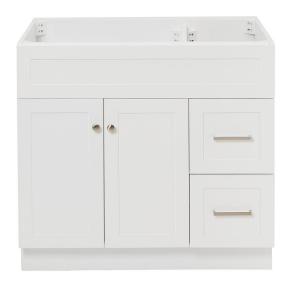

### **BASE CABINET DIMENSIONS**

36" W x 21.5" D x 34.5" H

### **FEATURES**

- Solid wood frame & plywood panels
- · Dovetail drawers and joints
- · Soft closing doors & drawers