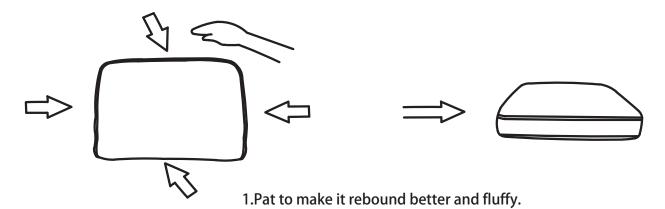

## TIPS:

- 1. The sofa comes in 1 box.
- 2. Due to differences of light effects, the actual color of the materials might be slightly different from the pictures.
- 3. No Assembly Required. This sofa can free of your stereotyped nightmare of furniture assembly.
- 4. Due to package compression for better shipment, the fabric may have wrinkles.
- 5. Please take all packages out and pat every part to make it rebound better and fluffy, so that it can restore to picture-like status.
- 6. Please keep children away from the plastic bags.

2.Knead your cushion like giving your cushion a massage while allowing the air to flow through the foam.

72h

It might takes up to 72 hours.