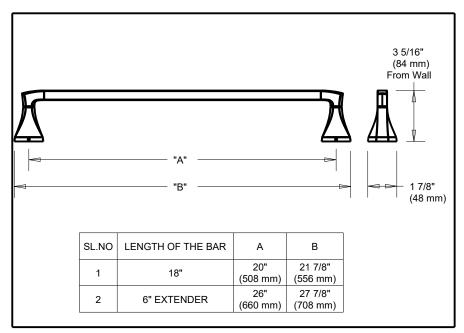

- Arcadia Bath Collection
- Towel Bar

Specific Features:

## **STANDARD SPECIFICATIONS:**

 Mounting hardware and mounting template included with product.

- Arcadia Bath Collection
- Towel Ring

| Submitted Mod | del No · |  |
|---------------|----------|--|
| Oublillica Mo | JCI 110  |  |