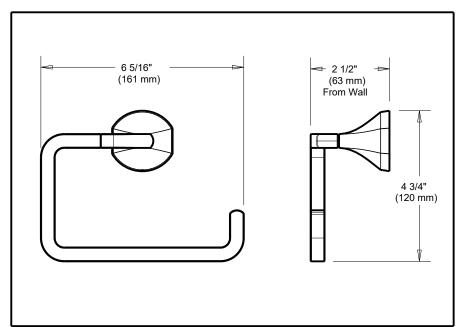

## **STANDARD SPECIFICATIONS:**

 Mounting hardware and mounting template included with product.

- Arcadia Bath Collection
- Towel Ring

| Submitted Mod | del No · |  |
|---------------|----------|--|
| Oublillica Mo | JCI 110  |  |

Specific Features:

## **STANDARD SPECIFICATIONS:**

• Mounting hardware and mounting template included with product.