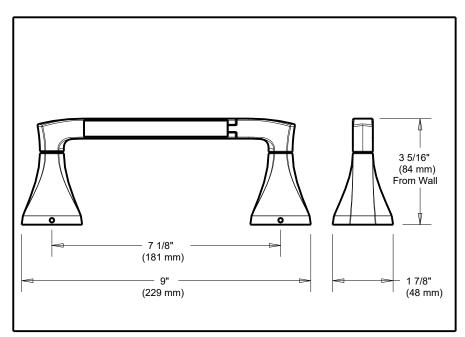

- Arcadia Bath Collection
- Towel Bar

Specific Features:

## **STANDARD SPECIFICATIONS:**

 Mounting hardware and mounting template included with product.

- Arcadia Bath Collection
- Towel Ring

| Submitted Mod | del No · |  |
|---------------|----------|--|
| Oublillica Mo | JCI 110  |  |