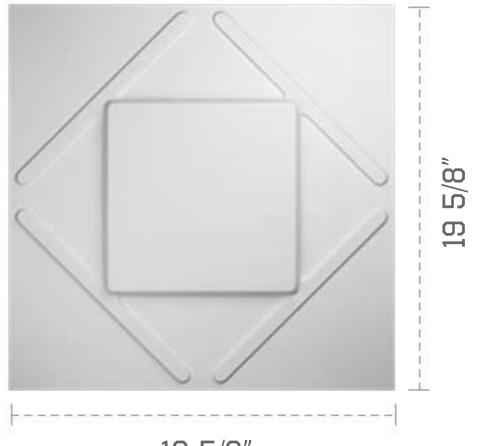

## 19 5/8"W X 19 5/8"H AUBREY ENDURAWALL DECORATIVE 3D WALL PANEL, WHITE

19 5/8"

**FRONT** 

9/16"

**PROFILE** 

EKENA MILLWORK 2300 WEST MAIN ST. CLARKSVILLE, TX 75426 TOLL FREE: 866-607-0453 WWW.EKENAMILLWORK.COM