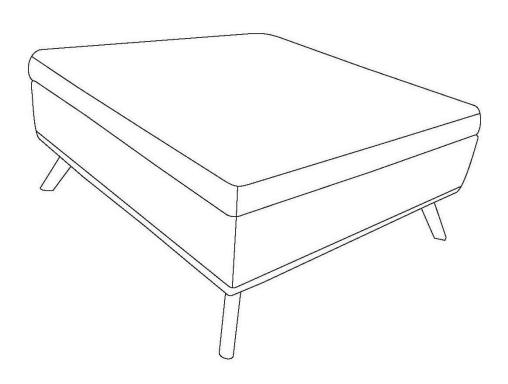

## OWEN / ETHAN / THEO

# 36 in SQUARE COFFEE TABLE OTTOMAN WITH STORAGE MODEL # AXCOT267M-EB









## Questions, problems, assembly help, missing parts?

No need to return the product, we will gladly help and ship your replacement parts free of charge
Please call Customer Service at 1-866-518-0120 ext. 262
Monday to Friday between 9 am – 4 pm EST
or go to

www.simpli-home.com/parts request

| In order to assist you in a timely manner, please have the following information ready: |                       |
|-----------------------------------------------------------------------------------------|-----------------------|
| Model #                                                                                 | Part Number or Letter |
| Purchased at                                                                            | _Date of Purchase     |

If you wish to return the produc