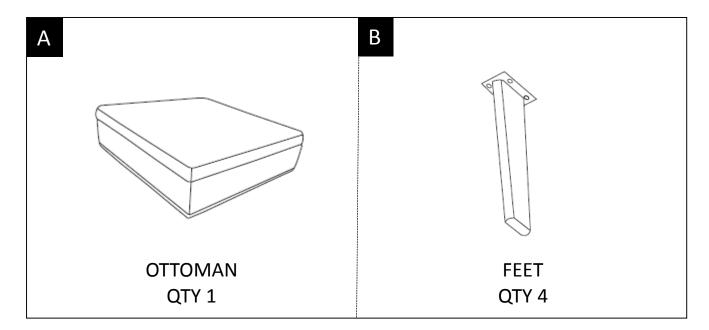

#### PARTS DESCRIPTION

#### STEP 1

Place Ottoman (A) on its back on a flat smooth surface. Attach Ottoman Feet (B) with Allen Key Screws (1). Use Allen Key (2) to tighten.