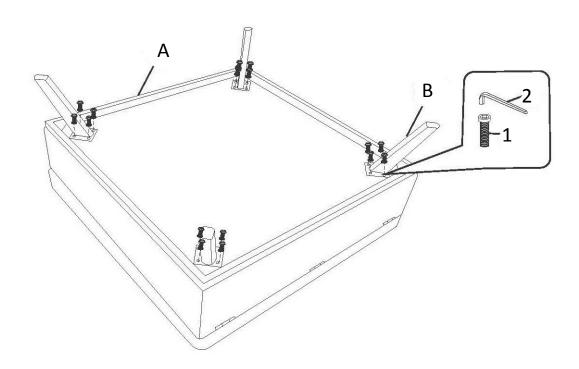

#### STEP 1

Place Ottoman (A) on its back on a flat smooth surface. Attach Ottoman Feet (B) with Allen Key Screws (1). Use Allen Key (2) to tighten.