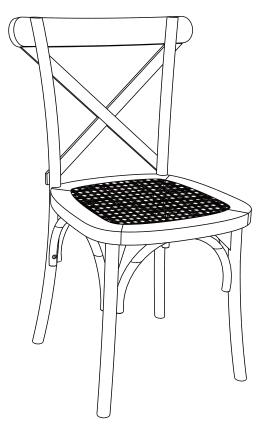

## Part List And Hardware List

| PIECE | DESCRIPTION              | PICTURE         | QUANTITY |
|-------|--------------------------|-----------------|----------|
| A     | Back Rest                |                 | 1x       |
| В     | Seat Frame               |                 | 1x       |
| С     | Foot Connection<br>Right |                 | 1x       |
| D     | Foot Connection<br>Left  |                 | 1x       |
| Е     | Front Leg                |                 | 1x       |
| 1     | Coarse Screw             | <b>√‱</b> 50 mm | 2x       |
| 2     | Jcbc Screw               | M6 x 40mm       | 8x       |
| 3     | Screw                    | 30mm            | 4x       |
| 4     | Allen Key                | M4              | 1x       |

## MODEL # DNG1001C-SET2

Product Dimension: 20,08"D x 20,08"W x 34,06"H

If there are any questions relating to defects, missing parts, assembly issues or replacements, please send a detailed email to cs@jonathany.com.