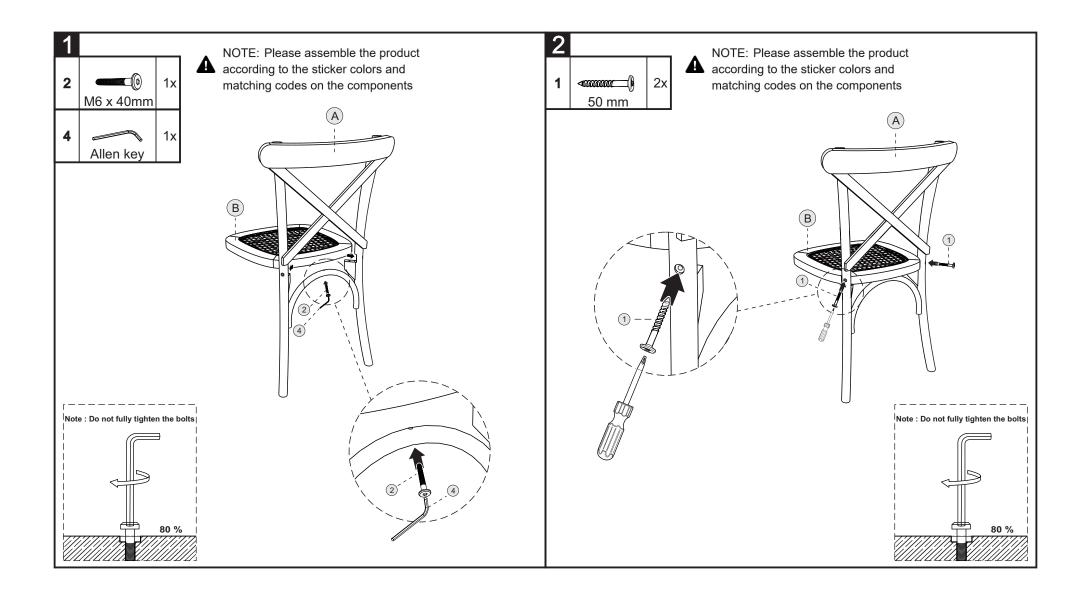

## Part List And Hardware List

| PIECE | DESCRIPTION              | PICTURE         | QUANTITY |
|-------|--------------------------|-----------------|----------|
| A     | Back Rest                |                 | 1x       |
| В     | Seat Frame               |                 | 1x       |
| С     | Foot Connection<br>Right |                 | 1x       |
| D     | Foot Connection<br>Left  |                 | 1x       |
| Е     | Front Leg                |                 | 1x       |
| 1     | Coarse Screw             | <b>√‱</b> 50 mm | 2x       |
| 2     | Jcbc Screw               | M6 x 40mm       | 8x       |
| 3     | Screw                    | 30mm            | 4x       |
| 4     | Allen Key                | M4              | 1x       |

Do not tighten every single screw until all screws are fitted into all holes, so that all screws fitted can be tightened together