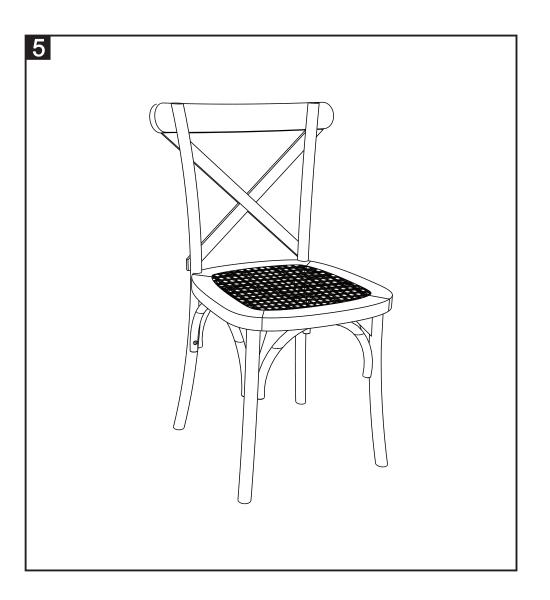

## Part List And Hardware List

| PIECE | DESCRIPTION              | PICTURE         | QUANTITY |
|-------|--------------------------|-----------------|----------|
| A     | Back Rest                |                 | 1x       |
| В     | Seat Frame               |                 | 1x       |
| С     | Foot Connection<br>Right |                 | 1x       |
| D     | Foot Connection<br>Left  |                 | 1x       |
| Е     | Front Leg                |                 | 1x       |
| 1     | Coarse Screw             | <b>√‱</b> 50 mm | 2x       |
| 2     | Jcbc Screw               | M6 x 40mm       | 8x       |
| 3     | Screw                    | 30mm            | 4x       |
| 4     | Allen Key                | M4              | 1x       |

## MODEL # DNG1001C-SET2

Product Dimension: 20,08"D x 20,08"W x 34,06"H

If there are any questions relating to defects, missing parts, assembly issues or replacements, please send a detailed email to cs@jonathany.com.