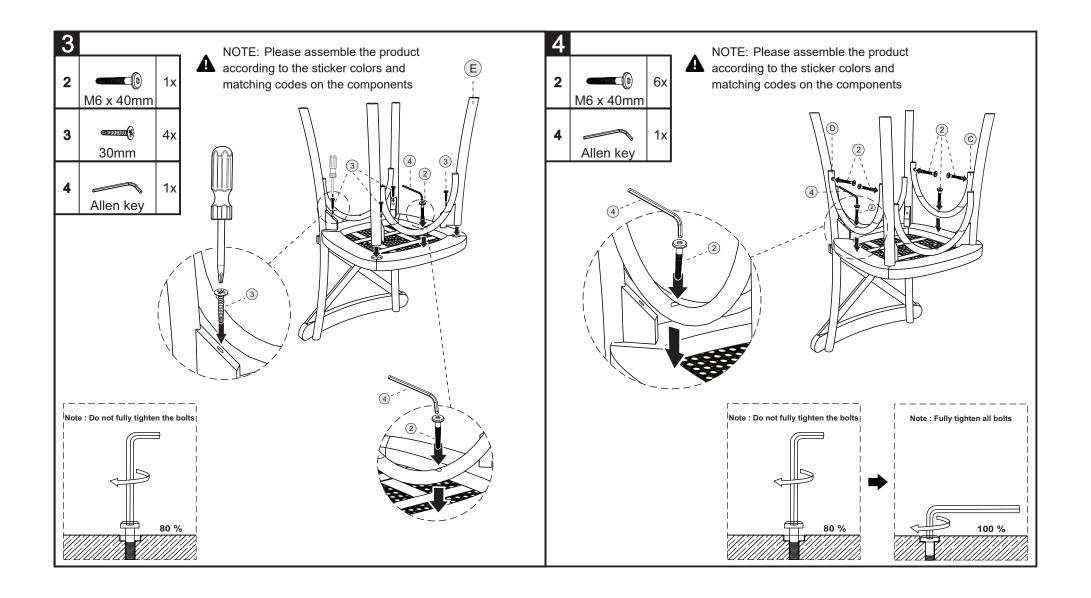

## Part List And Hardware List

| PIECE | DESCRIPTION              | PICTURE         | QUANTITY |
|-------|--------------------------|-----------------|----------|
| A     | Back Rest                |                 | 1x       |
| В     | Seat Frame               |                 | 1x       |
| С     | Foot Connection<br>Right |                 | 1x       |
| D     | Foot Connection<br>Left  |                 | 1x       |
| Е     | Front Leg                |                 | 1x       |
| 1     | Coarse Screw             | <b>√‱</b> 50 mm | 2x       |
| 2     | Jcbc Screw               | M6 x 40mm       | 8x       |
| 3     | Screw                    | 30mm            | 4x       |
| 4     | Allen Key                | M4              | 1x       |

Do not tighten every single screw until all screws are fitted into all holes, so that all screws fitted can be tightened together