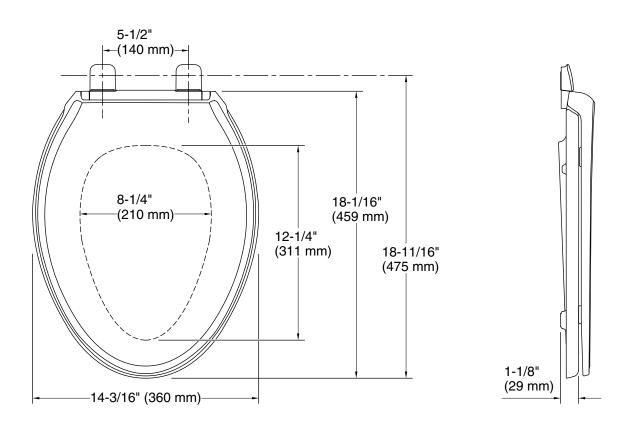

## **Technical Information**

All product dimensions are nominal.

Seat shape type: Elongated Seat front type: Closed-front 5-1/2" (140 mm) Seat-mounting

holes: