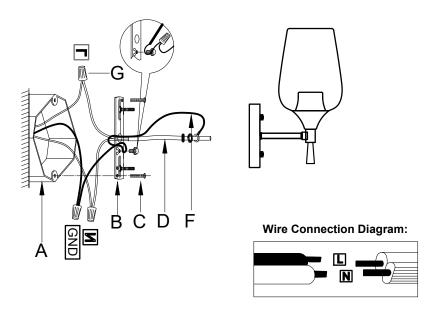

### Please proceed in an alphabetical order:

- A.Existing Elextrical BOX B.Crossbar C.Crossbar Screws
  D.Ground Wire E.Canopy F.Wire G.Junction Caps
- attach the crossbar(B)to the existing electrical box(A) using the two crossbar screws(C)which are not supplied and should already in your box.
- Pass the main wire(F)and ground wire(D)through the canopy(E)and the crossbar(B)until the end of the main wire(F)reaches the electrical box (A)where you can wire use electrician connections. Be sure when connecting the wire use electrician approved junction caps(G).stow the excess wire in the electrical box(A).raise the canopy(E), attach canopy(E) to ceiling, and hold the canopy(E).