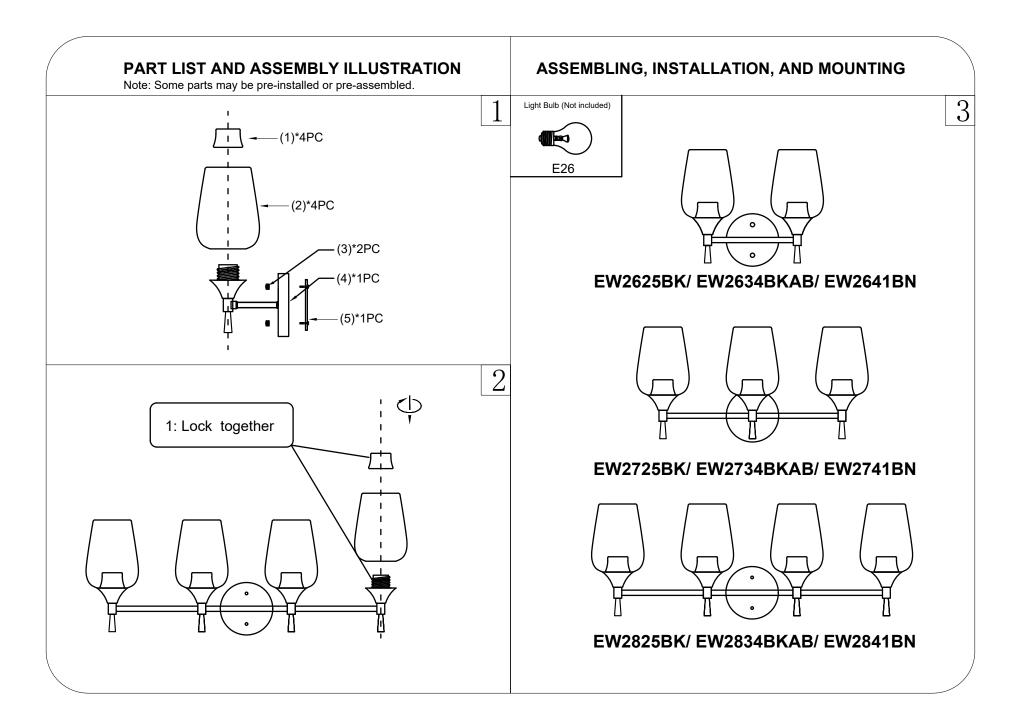

# **Installation Instructions**

Model:EW2625BK/ EW2634BKAB/ EW2641BN/ EW2725BK/ EW2734BKAB/ EW2741BN/ EW2825BK/ EW2834BKAB/ EW2841BN

Customer Service Number: (832) 478-8866 Customer Service Email: WeCareWeFix@gmail.com

EW2625BK/ EW2634BKAB/ EW2641BN

EW2725BK/ EW2734BKAB/ EW2741BN

EW2825BK/ EW2834BKAB/ EW2841BN

WARNING: This product can expose you to chemicals including lead, which is known to the State of California to cause cancer or birth defects or other reproductive harm. For more infomation go to www.P65Warnings.ca.gov