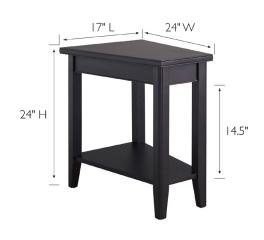

## **SPECIFICATIONS**

MATERIAL CONSTRUCTION: Poplar with Birch Veneers

ASSEMBLY REQUIRED: Yes

TOOLS NEEDED FOR ASSEMBLY: Allen Wrench

ASSEMBLED DIMENSIONS:  $24" H \times 17" L \times 24" W$ 

ASSEMBLED WEIGHT: 22 lbs.

SHELF STYLE: Flat

ADJUSTABLE SHELVES: No

SHELF CLEARANCE: 14.5"

FRAME STYLE: Leg Frame

FACE FRAME MATERIAL: Wood

TOP MATERIAL: Solid + MDF SIDES MATERIAL: Wood

BOTTOM MATERIAL: Wood
FINISH TYPE: Stained

WARRANTY: I-Year limited warranty
TITLE IV COMPLIANT: Yes