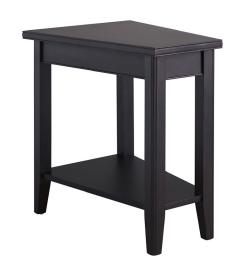

## Laurent Reclinder Wedge End Table with Shelf Black

## **SPECIFICATIONS**

MATERIAL CONSTRUCTION: Poplar with Birch Veneers

ASSEMBLY REQUIRED: Yes

TOOLS NEEDED FOR ASSEMBLY: Allen Wrench

ASSEMBLED DIMENSIONS:  $24" H \times 17" L \times 24" W$ 

ASSEMBLED WEIGHT: 22 lbs.

SHELF STYLE: Flat

ADJUSTABLE SHELVES: No

SHELF CLEARANCE: 14.5"

FRAME STYLE: Leg Frame

FACE FRAME MATERIAL: Wood

TOP MATERIAL: Solid + MDF SIDES MATERIAL: Wood

BOTTOM MATERIAL: Wood
FINISH TYPE: Stained

WARRANTY: I-Year limited warranty
TITLE IV COMPLIANT: Yes