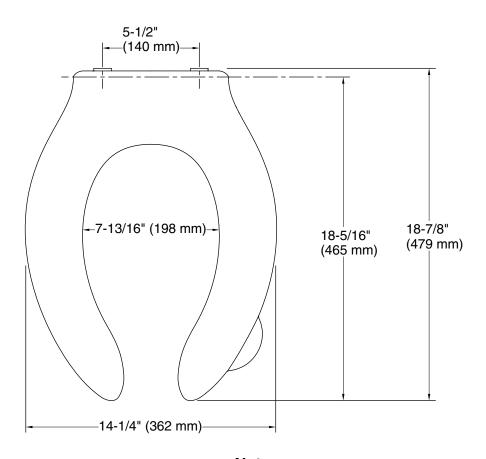

### **Technical Information**

All product dimensions are nominal.

Seat shape type: Elongated
Seat front type: Open-front
Seat hinge type: Check

Seat-mounting 5-1/2" (140 mm)

holes: