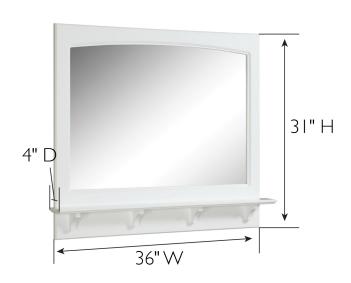

## **SPECIFICATIONS**

Wood **FACE FRAME MATERIAL: MDF** MATERIAL CONSTRUCTION: SIDES MATERIAL: No N/A **ASSEMBLY REQUIRED:** Electric Drill, Screwdriver **BOTTOM MATERIAL:** N/A TOOLS NEEDED FOR INSTALLATION: 31" H x 36" L x 4" D **BACK PANEL MATERIAL:** MDF **ASSEMBLED DIMENSIONS:** WEIGHT: 25 lbs. **BACK BRACE MATERIAL:** N/A N/A **GLASS STYLE:** NUMBER OF DOORS: Flat Panel N/A DOOR MATERIAL: LIGHTED: No **NUMBER OF SHELVES:** N/A **OTY OF LAMPS:** N/A **ADJUSTABLE SHELVES:** N/A **POWER SOURCE:** None N/A SHELF MAX WEIGHT CAPACITY: MOUNTING HARDWARE INCLUDED: Yes N/A SHELF WIDTH: MOUTING TYPE: Surface N/A SHELFTHICKNESS: