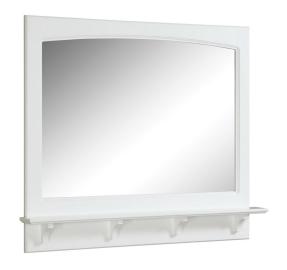

## Concord Wall Mirror with Shelf 36" White





## **SPECIFICATIONS**

Wood **FACE FRAME MATERIAL: MDF** MATERIAL CONSTRUCTION: SIDES MATERIAL: No N/A **ASSEMBLY REQUIRED:** Electric Drill, Screwdriver **BOTTOM MATERIAL:** N/A TOOLS NEEDED FOR INSTALLATION: 31" H x 36" L x 4" D **BACK PANEL MATERIAL:** MDF **ASSEMBLED DIMENSIONS:** WEIGHT: 25 lbs. **BACK BRACE MATERIAL:** N/A N/A **GLASS STYLE:** NUMBER OF DOORS: Flat Panel N/A DOOR MATERIAL: LIGHTED: No **NUMBER OF SHELVES:** N/A **OTY OF LAMPS:** N/A **ADJUSTABLE SHELVES:** N/A **POWER SOURCE:** None N/A SHELF MAX WEIGHT CAPACITY: MOUNTING HARDWARE INCLUDED: Yes N/A SHELF WIDTH: MOUTING TYPE: Surface N/A SHELFTHICKNESS:

N/A

WARRANTY: I-Year limited warranty

TITLE IV COMPLIANT: Yes

SHELF MATERIAL:

PROP 65 HARMFUL MATERIAL: Formaldehyde







TYPE: JOB: ORDER CODE: APPROVALS: