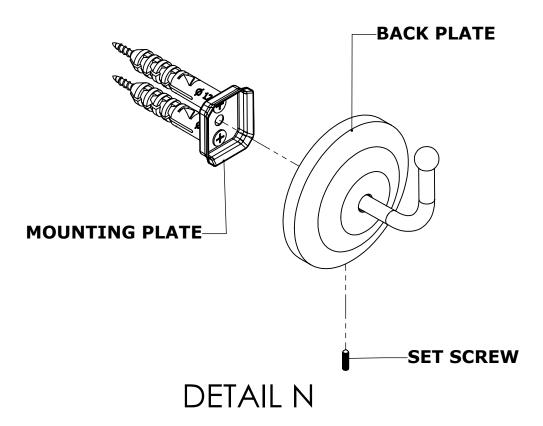

### **Step 2:** Attach Bracket to Mounting Plate.

Place bracket on mounting plate and secure by tightening set screw as shown below.