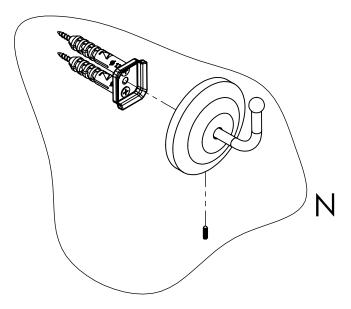

### **Step 2:** Attach Bracket to Mounting Plate.

Place bracket on mounting plate and secure by tightening set screw as shown below.