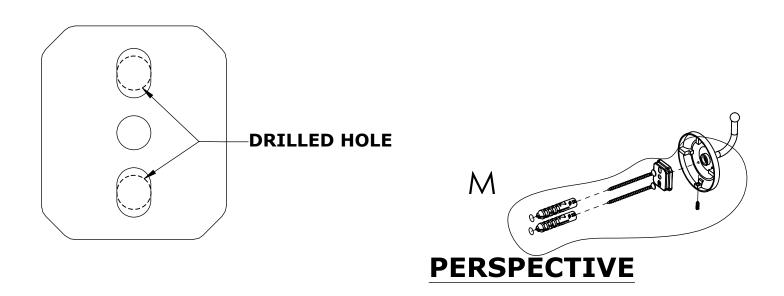

#### Step 1: Drill holes in Wall for screw anchors and attach Mounting Plate to Wall

Determine your desired location for installation and make a mark for the location of the mounting plate. Remove mounting plate from backplate by loosening set screw in backplate as pictured below. Place center hole of mounting plate over mark made above. Make 2 marks where mounting screws will be placed as shown below. Drill hole at each of the marks. (You may substitute other style mounting anchors or screws if desired). Place anchors into the holes made. Place mounting plate over holes and secure to mounting surface using screws as shown below.

### **PERSPECTIVE**