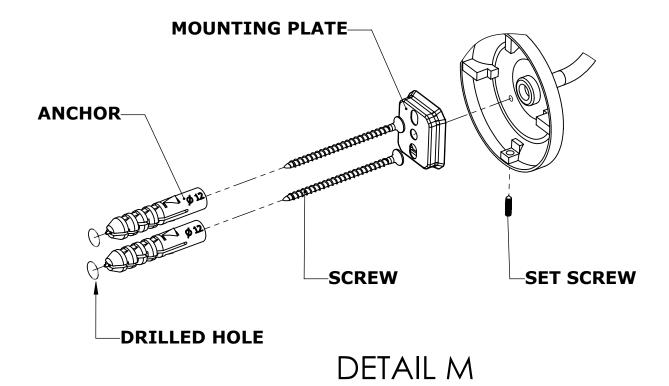

#### Step 1: Drill holes in Wall for screw anchors and attach Mounting Plate to Wall

Determine your desired location for installation and make a mark for the location of the mounting plate. Remove mounting plate from backplate by loosening set screw in backplate as pictured below. Place center hole of mounting plate over mark made above. Make 2 marks where mounting screws will be placed as shown below. Drill hole at each of the marks. (You may substitute other style mounting anchors or screws if desired). Place anchors into the holes made. Place mounting plate over holes and secure to mounting surface using screws as shown below.