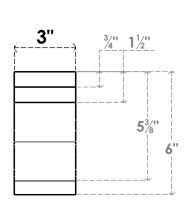

## ITEM NUMBER: BRCURO030X06000X06000CHGRCPR

3"W X 6"D X 6"H COPENHAGEN ROUGH CEDAR WOODGRAIN OPEN TIMBERTHANE BRACE, PRIMED TAN

**SIDE PROFILE** 

**FRONT PROFILE** 

**ISOMETRIC** 

**EKENA MILLWORK** 2300 WEST MAIN ST. CLARKSVILLE, TX 75426 TOLL FREE: 866-607-0453 WWW.EKENAMILLWORK.COM