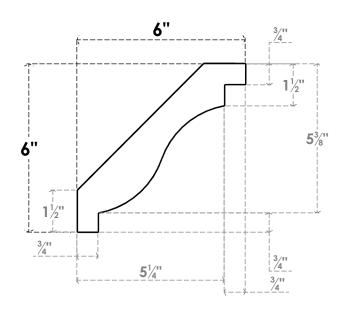

## ITEM NUMBER: BRCURO030X06000X06000CHGRCPR

3"W X 6"D X 6"H COPENHAGEN ROUGH CEDAR WOODGRAIN OPEN TIMBERTHANE BRACE, PRIMED TAN

**SIDE PROFILE** 

**FRONT PROFILE** 

**ISOMETRIC** 

**EKENA MILLWORK** 2300 WEST MAIN ST. CLARKSVILLE, TX 75426 TOLL FREE: 866-607-0453 WWW.EKENAMILLWORK.COM