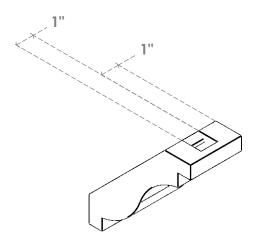

## ITEM NUMBER: BRCURO030X06000X06000CHGRCPR

3"W X 6"D X 6"H COPENHAGEN ROUGH CEDAR WOODGRAIN OPEN TIMBERTHANE BRACE, PRIMED TAN

**SIDE PROFILE** 

**FRONT PROFILE** 

**ISOMETRIC** 

**EKENA MILLWORK** 2300 WEST MAIN ST. CLARKSVILLE, TX 75426 TOLL FREE: 866-607-0453 WWW.EKENAMILLWORK.COM