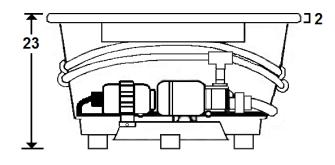

### **Technical Information**

• Cut-Out Dimensions: 69 1/4" x 46"

• Weight: 245 lbs.

Water Depth to Overflow: 15 1/2"

• Water Operating Level: 66 gal.

Water Capacity: 115 gal.

• Sump Dimension: 50" x 34"

### **Electrical Requirements.**

Standard Pump: 13 Amps

Standard Blower: 12 Amps

2 Dedicated GFCI's required