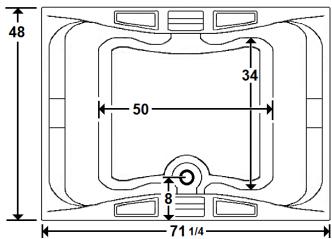

# \*All dimensions are +/- 1/2" and subject to change without notice\* Confirm specifications before installation

Standard (S) Pump Locations

### **Technical Information**

• Cut-Out Dimensions: 69 1/4" x 46"

• Weight: 245 lbs.

Water Depth to Overflow: 15 1/2"

• Water Operating Level: 66 gal.

Water Capacity: 115 gal.

• Sump Dimension: 50" x 34"