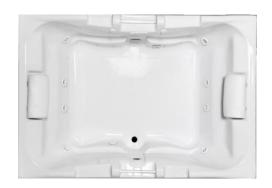

## **DELMONT II**

72" x 48" Drop-In Acrylic Combo Bath Model Number

4872DC-WH

Drop-In White Combo

4872DC-BI

**Drop-In Biscuit Combo** 

#### **Features**

- Color-matched jet trim and air controls
- 10 adjustable hydrotherapy jets
- 20+ high output lateral air jets
- Constructed of high-gloss durable acrylic
- 3-Speed control for the 13 Amp pump
- 12 Amp variable speed blower
- Pre-leveled base for easy installation
- Made in the USA