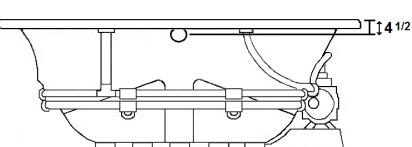

#### **Technical Information**

• Cut-Out Dimensions: 57 5/8" x 39 3/4"

Weight: 170 lbs.

Water Depth to Overflow: 16 1/2"Water Operating Level: 55 gal.

Water Capacity: 76 gal.

Sump Dimension: 43" x 27"