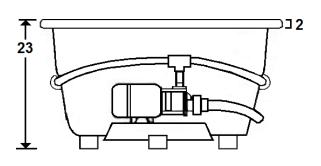

#### **Technical Information**

• Cut-Out Dimensions: 57 5/8" x 39 3/4"

Weight: 170 lbs.

Water Depth to Overflow: 16 1/2"Water Operating Level: 55 gal.

Water Capacity: 76 gal.

Sump Dimension: 43" x 27"