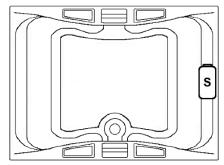

# \*All dimensions are +/- 1/2" and subject to change without notice\* Confirm specifications before installation

Standard (S) Pump Location