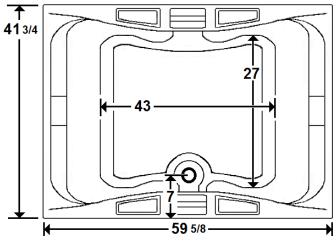

# \*All dimensions are +/- 1/2" and subject to change without notice\* Confirm specifications before installation

Standard (S) Pump Location

#### **Technical Information**

• Cut-Out Dimensions: 57 5/8" x 39 3/4"

Weight: 170 lbs.

Water Depth to Overflow: 16 1/2"Water Operating Level: 55 gal.

Water Capacity: 76 gal.

Sump Dimension: 43" x 27"