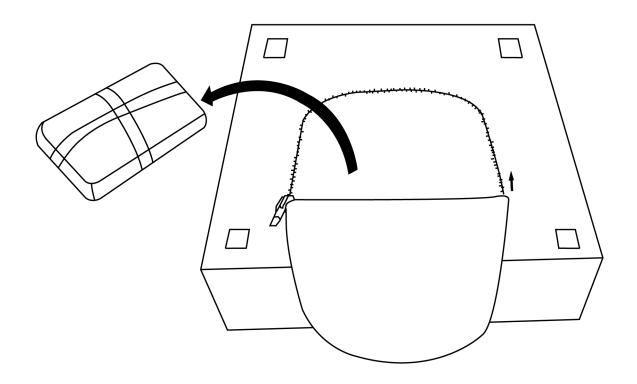

#### STEP 1

Place the Chair (1) on its back on a flat smooth surface. Remove the Legs (2,3 & 4) and hardware from inside the fabric of the bottom of the Chair (1).