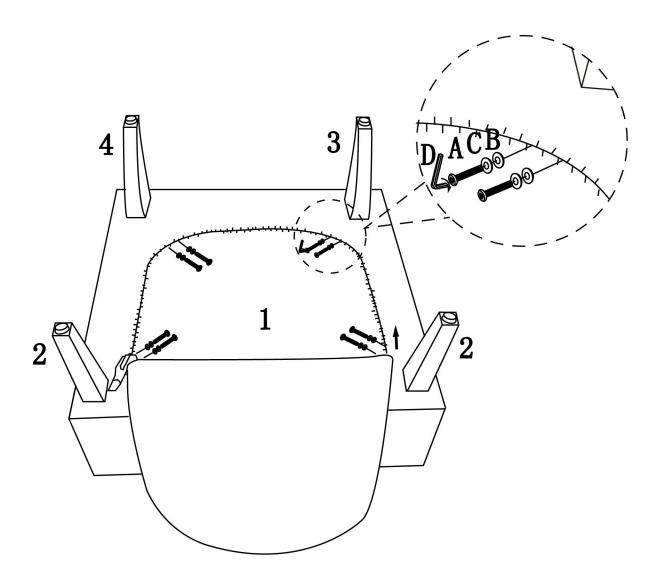

#### STEP 1

Place the Chair (1) on its back on a flat smooth surface. Remove the Legs (2,3 & 4) and hardware from inside the fabric of the bottom of the Chair (1).

#### STEP 2

Attach the Front Legs (2) and Back Legs (3 & 4) with Bolt (A), Lock Washer (C) and Flat Washer (B). Use Allen Key (D) to tighten.

# STEP 3

Turn the Chair right side up.