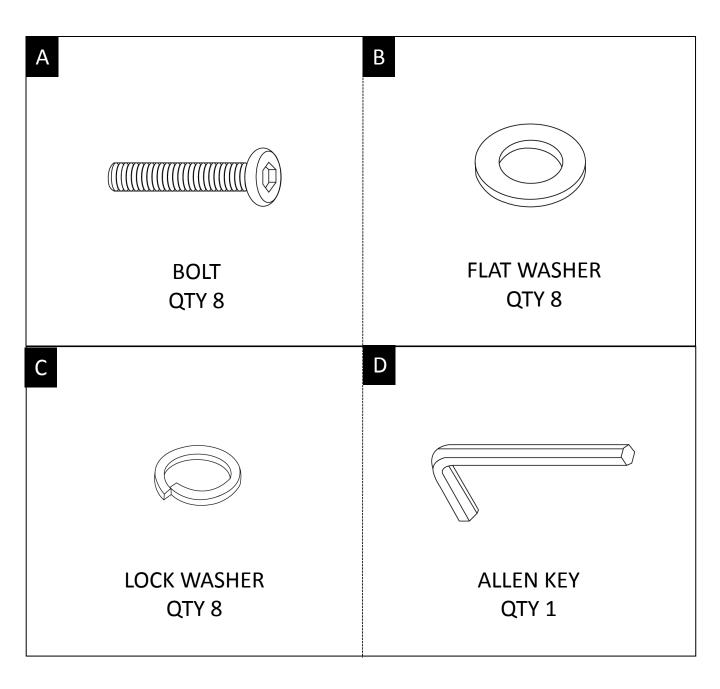

#### HARDWARE DESCRIPTION

**NEED HELP?** For help with assembly or if you are missing a part, Please call customer service at 1-866-518-0120 ext. 262 (9 am to 4 pm EST)

#### STEP 2

Attach the Front Legs (2) and Back Legs (3 & 4) with Bolt (A), Lock Washer (C) and Flat Washer (B). Use Allen Key (D) to tighten.