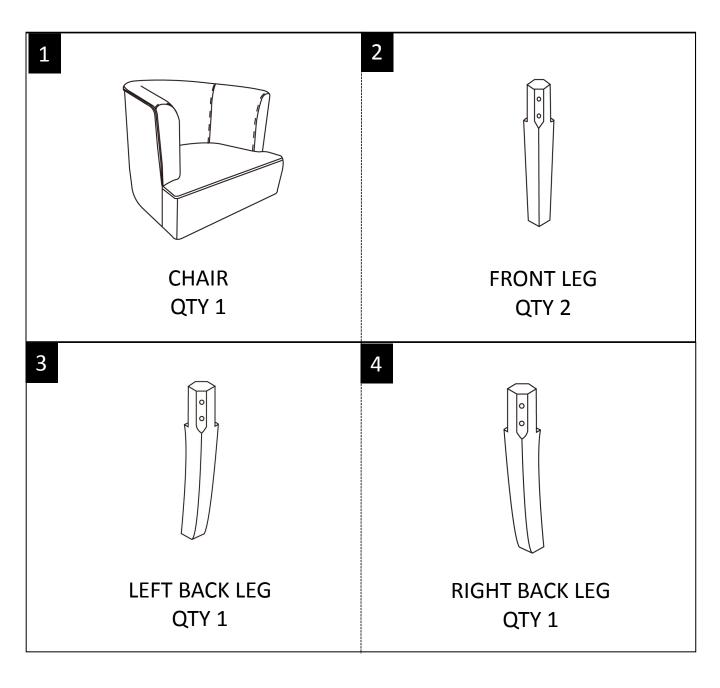

#### **PARTS DESCRIPTION**

**NEED HELP?** For help with assembly or if you are missing a part, Please call customer service at 1-866-518-0120 ext. 262 (9 am to 4 pm EST)

#### STEP 1

Place the Chair (1) on its back on a flat smooth surface. Remove the Legs (2,3 & 4) and hardware from inside the fabric of the bottom of the Chair (1).

#### STEP 2

Attach the Front Legs (2) and Back Legs (3 & 4) with Bolt (A), Lock Washer (C) and Flat Washer (B). Use Allen Key (D) to tighten.