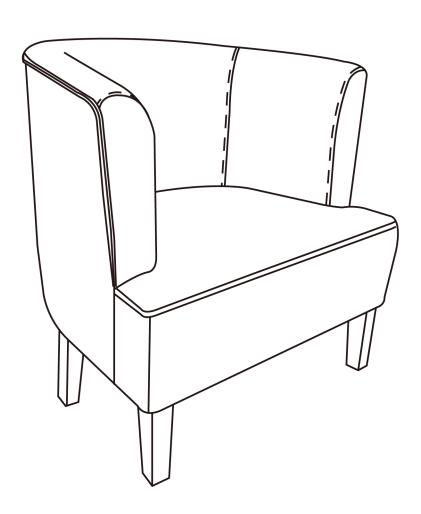

# TUB CHAIR MODEL # AXCTUB-005-DBU

**IMPORTANT**: Please read this manual carefully before beginning assembly of this product. Keep this manual for future reference.