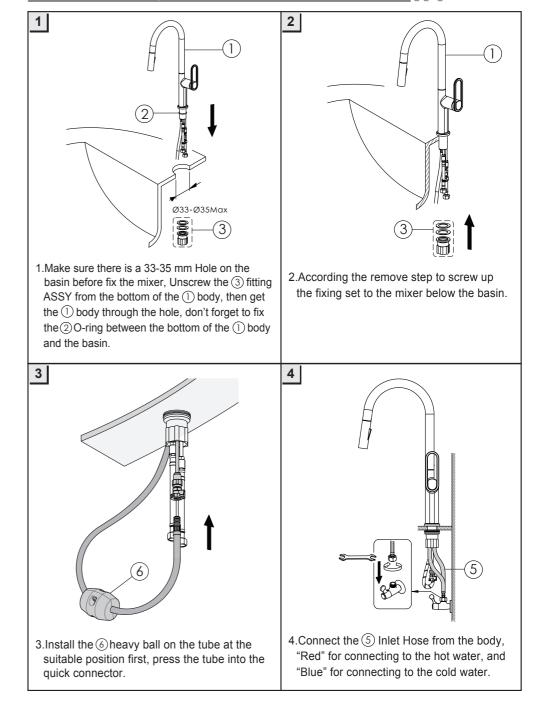

## **Standard Part List**



| NO. | Part Name    | Quantity |
|-----|--------------|----------|
| 1   | Body Assy    | 1        |
| 2   | O-Ring       | 1        |
| 3   | Fitting Assy | 1        |
| 4   | Pull Hose    | 1        |
| 5   | Inlet Hose   | 2        |
| 6   | Heavy Ball   | 1        |

 $\cdot$  Every once in a while, please rinse the faucet with lukewarm soapwater , and wipe it clean with a soft duster cloth.

Please avoid any abrasive cleaners, steel wools, or corrosive chemicals.

## BEFORE INSTALLATION

- $\cdot$  To insure proper installation, please read the following instructions carefully.
- · Please make sure that the water supply has been shut off at the stop valve.
- $\cdot$  NEWATER reserves the right to update product without notice.

## Installation Steps