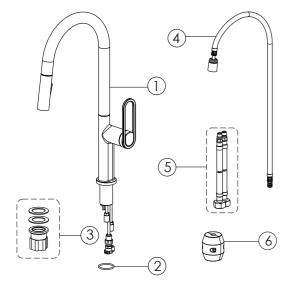

## **Standard Part List**

| NO. | Part Name    | Quantity |
|-----|--------------|----------|
| 1   | Body Assy    | 1        |
| 2   | O-Ring       | 1        |
| 3   | Fitting Assy | 1        |
| 4   | Pull Hose    | 1        |
| 5   | Inlet Hose   | 2        |
| 6   | Heavy Ball   | 1        |