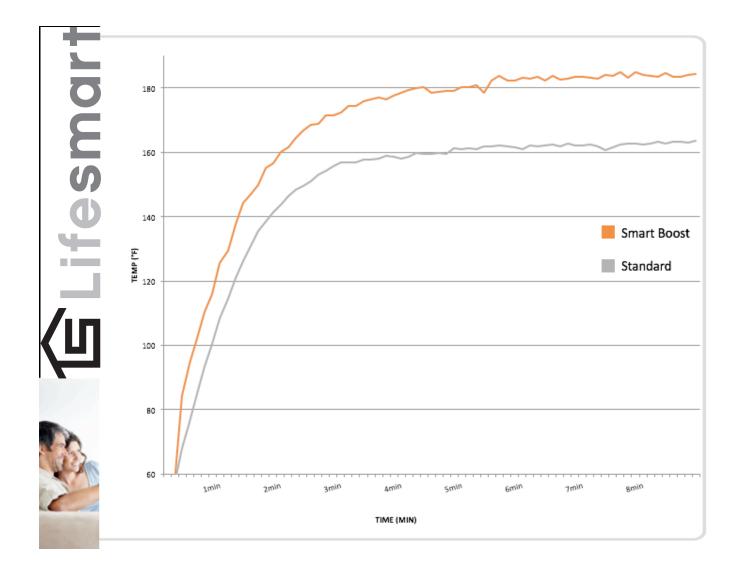

## Model# HT1153LUV, Smart Boost Technology Claims

The features and benefits claiming this heater "reaches a maximum temperature 50% faster and heats up to 20° more than a standard infrared heater", is substantiated by internal product testing conducted by Lifesmart. The tests were conducted by comparing the product performance of infrared heaters with smart boost technology feature against other leading Lifesmart infrared heater models without the smart boost feature. The testing was performed in an insulated room with the same start temperature. The testing parameters monitored the ambient room temperature and time intervals of both heaters. Based on the below chart results the determination was made to conclude the stated claimed benefits.