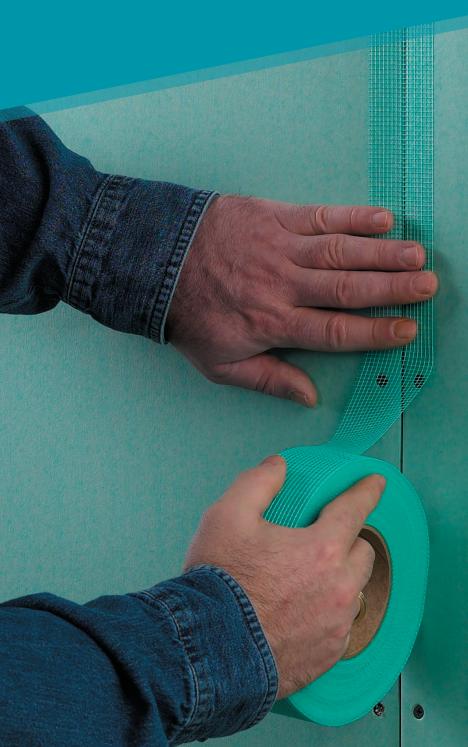

## FibaTape® Mold-X10™

Mold-Resistant Drywall Tape

Designed specifically for use with mold resistant board

Resists mold and mildew, perfect for high moisture areas

FibaTape® Mold-X10™ drywall tape features an anti-microbial coating which provides enhanced mold protection. Mold-X10 is designed specifically to be used with mold resistant boards and other paperless drywall in high moisture areas.

- Anti-microbial properties Provides superior mold protection over paper tape in moist environments
- Industry leading Perfect "10" rating on ASTM D3273 mold test (Standard Test Method for Resistant to Growth of Mold on the Surface of interior Coatings in an Environmental Chamber)
- Self-adhesive Easy application
- Reduced dry time Embedding coat is not required
- Smooth finish Eliminates blisters and bubbles commonly found with paper tapes