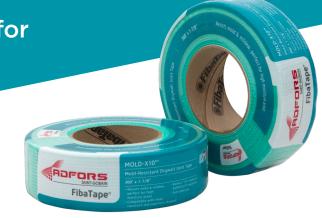

| English/Spanish | Bilingual packaging available in English/Spanish and English/French |                       |       |              |               |                |
|-----------------|---------------------------------------------------------------------|-----------------------|-------|--------------|---------------|----------------|
| PART #          | ROLL SIZE                                                           | ROLL SIZE<br>(METRIC) | COLOR | ROLL UPC     | CASE QUANTITY | CASE UPC       |
| FDW8664-U       | 17/8" x 300'                                                        | 48mm x 91,5m          | Green | 038662810194 | 12            | 10038662830007 |
| English/French  |                                                                     |                       |       |              |               |                |
| PART #          | ROLL SIZE                                                           | ROLL SIZE<br>(METRIC) | COLOR | ROLL UPC     | CASE QUANTITY | CASE UPC       |
| FDW8210-U       | 1 7/8" x 300'                                                       | 48mm x 91,5m          | Green | 038662810200 | 12            | 10038662810207 |
|                 | <u> </u>                                                            | <u> </u>              |       | <u> </u>     | <u> </u>      | Mada in LICA   |