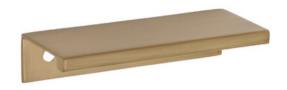

# Ethan 3 in. center-to-center lip pull

Matte Black - RL062043

Satin Nickel - RL061978

Matte White - RL001967

Satin Brass - RL062036

### THE ETHAN COLLECTION INCLUDES:

1-1/4 in. knob

1-5/8 in. oversized knob

1-1/2 in. center-to-center pull

3 in. center-to-center pull

96mm center-to-center pull

4 in. center-to-center pull

All offered in matte black, satin brass, satin nickel, and matte white