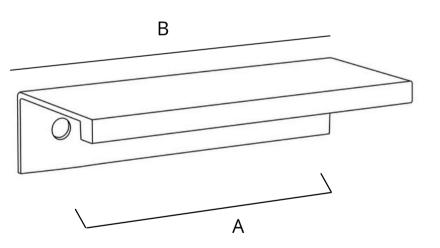

#### **DIMENSIONS**

Center to center: 3 in.(A) Overall length: 4 in.(B) Projection: 1.5 in. Height: 0.68 in. Weight: 0.18 lbs.