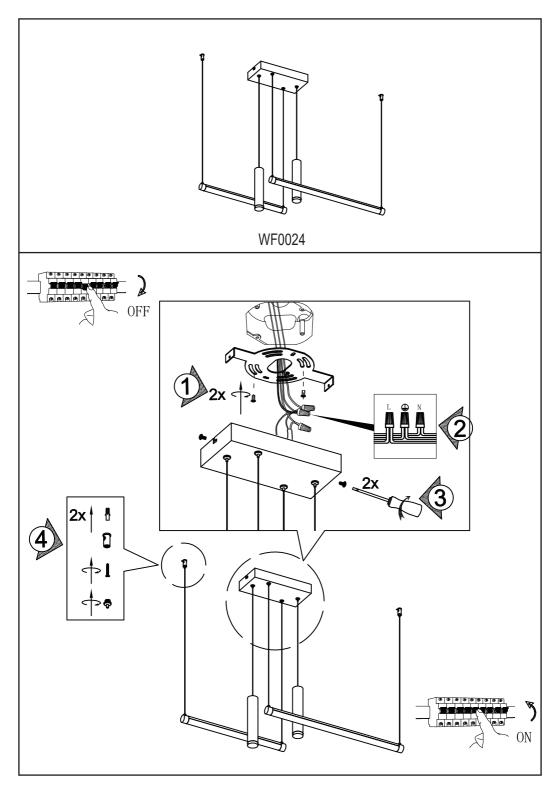

## Installation Manual

Make sure the power is disconnected

- 1. Remove the wall plate and fix it on the wall.
- 2. Connect the wires, pay attention to the N and L wires.
- 3. Fix the base on the wall plate and tighten the screws on both sides.
- 4.Remove side mounts and securely mount to wall.
- 5.Height adjustable as needed.