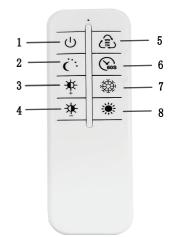

## Remote control function introduction

1. on/off switch

2.Night Light Key

Short press to enter night light mode (approx. 10% brightness)

3.Brightness adjustable +

4. Brightness adjustable -

## 5. Color temperature switching

Actual sequence 4000K-6000K-3000K

## 6.Delay light off key

Press this button briefly to enter the delayed shutdown mode

(Luminaire blinks once and delays for 30 minutes before completely shutting down the output). Pressing any other key while in time delay mode will clear the time delay mode.

- 7. Color temperature adjustable +
- 8. Color temperature adjustable -
- 9. Need Two AAA batteries (Battery not included)