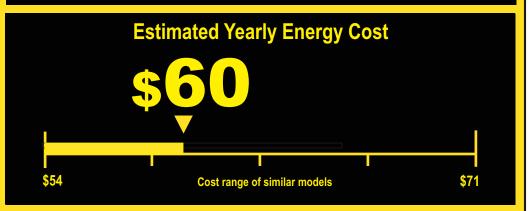

**499** kWh
Estimated Yearly Electricity Use

- Your cost will depend on your utility rates and use.
- Both cost ranges based on models of similar size capacity.
- Models with similar features have automatic defrost, top mounted freezer, and without an automatic ice maker.
- Estimated energy cost based on a national average electricity cost of 12 cents per kWh.