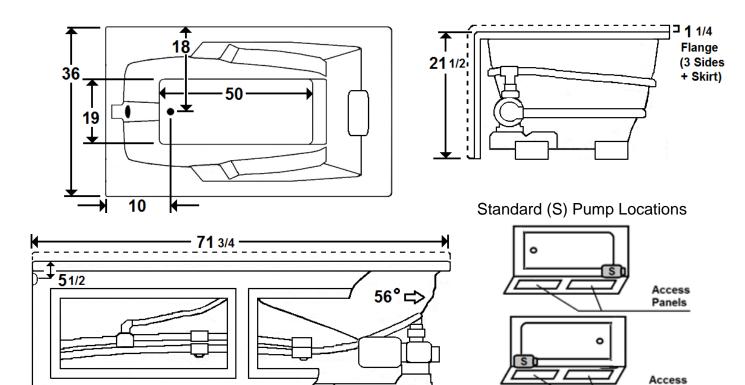

# \*All dimensions are +/- 1/2" and subject to change without notice\* Confirm specifications before installation

### **Technical Information**

• Weight: 135 lbs.

• Water Depth to Overflow: 15 1/4"

• Water Operating Level: 51 gal.

Water Capacity: 71 gal.

Sump Dimension: 50" x 19"

### **Electrical Requirements.**

Standard Pump: 13 Amps

Dedicated 20amp GFCI's required

Panels