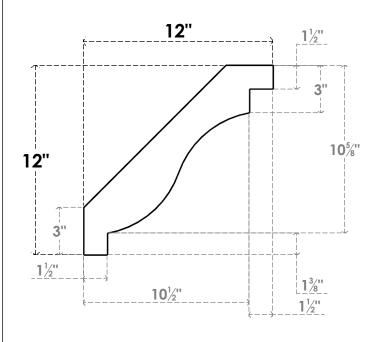

## ITEM NUMBER: BRCURO030X12000X12000CHGRCPR

3"W X 12"D X 12"H COPENHAGEN ROUGH CEDAR WOODGRAIN OPEN TIMBERTHANE BRACE, PRIMED TAN

**SIDE PROFILE** 

**FRONT PROFILE** 

**ISOMETRIC** 

**EKENA MILLWORK** 2300 WEST MAIN ST. CLARKSVILLE, TX 75426 TOLL FREE: 866-607-0453 WWW.EKENAMILLWORK.COM