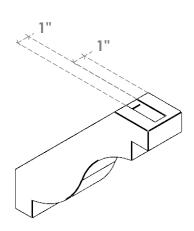

## ITEM NUMBER: BRCURO030X12000X12000CHGRCPR

3"W X 12"D X 12"H COPENHAGEN ROUGH CEDAR WOODGRAIN OPEN TIMBERTHANE BRACE, PRIMED TAN

**SIDE PROFILE** 

**FRONT PROFILE** 

**ISOMETRIC** 

**EKENA MILLWORK** 2300 WEST MAIN ST. CLARKSVILLE, TX 75426 TOLL FREE: 866-607-0453 WWW.EKENAMILLWORK.COM