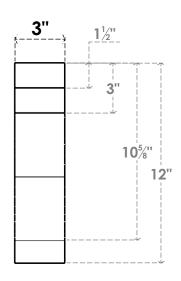

## ITEM NUMBER: BRCURO030X12000X12000CHGRCPR

3"W X 12"D X 12"H COPENHAGEN ROUGH CEDAR WOODGRAIN OPEN TIMBERTHANE BRACE, PRIMED TAN

**SIDE PROFILE** 

**FRONT PROFILE** 

**ISOMETRIC** 

**EKENA MILLWORK** 2300 WEST MAIN ST. CLARKSVILLE, TX 75426 TOLL FREE: 866-607-0453 WWW.EKENAMILLWORK.COM