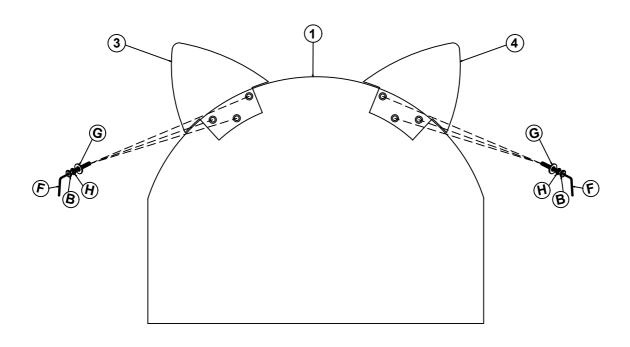

# STEP 1

| В | <b>Bolt</b><br>(Ø 5/16 "X32mm) | 6pcs | G | Flat Washer<br>(Ø 5/16 "-RBW) | 6pcs |
|---|--------------------------------|------|---|-------------------------------|------|
| F | Allen Wrench (M4x75mm x32mm)   | 1pc  | н | Spring Washer                 | 6pcs |