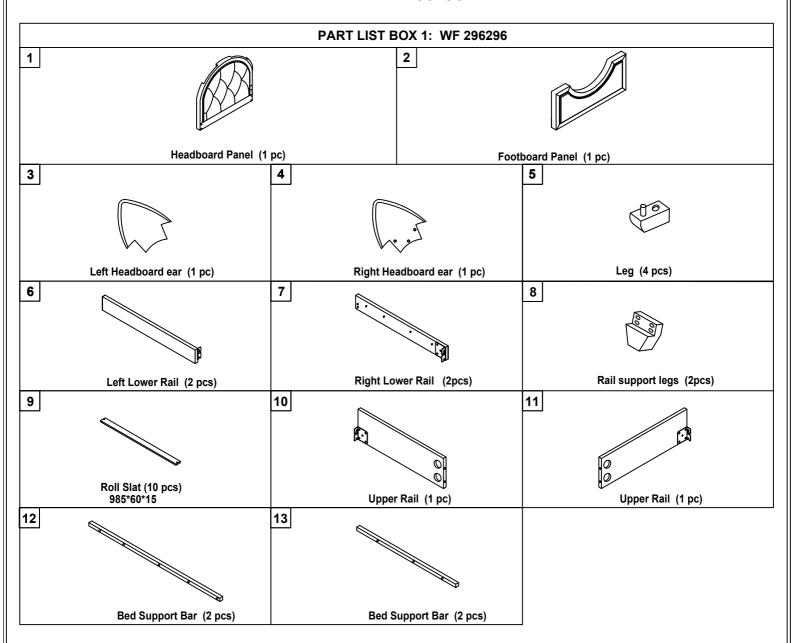

WF 296296



### **IMPORTANT NOTE**

- \*\*PLACE ALL PARTS ON A CLEAN AND SMOOTH SURFACE SUCH AS A RUG OR CARPET TO AVOID THE PARTS FROM BEING SCRATCHED
- \*\* BEFORE YOU BEGIN , KINDY FOLLOW THE ASSEMBLY INSTRUCTIONS STEP BY STEP
- \*\*DO NOT TIGHTEN ALL SCREWS AND BOLTS UNTIL THE BED IS FULLY SET-UP

### WF 296296



WF 296296

#### **HARDWARE LIST IN WF 296296**



# STEP 1



| В | <b>Bolt</b><br>(Ø 5/16 "X32mm) | 6pcs | G | Flat Washer<br>(Ø 5/16 "-RBW) | 6pcs |
|---|--------------------------------|------|---|-------------------------------|------|
| F | Allen Wrench (M4x75mm x32mm)   | 1pc  | н | Spring Washer                 | 6pcs |



MADE IN VIETNAM



### STEP 4



| D | <b>Bolt</b><br>(Ø 5/16 "X45mm)  | 16pcs | G | Flat Washer   | 16pcs |
|---|---------------------------------|-------|---|---------------|-------|
| F | Allen Wrench<br>(M4x75mm x32mm) | 1pc   | н | Spring Washer | 16pcs |







| С | <b>Bolt</b><br>(Ø 5/16 "X38mm)  | 8pcs | G | Flat Washer<br>(Ø 5/16 "-RBW) | 8pcs |
|---|---------------------------------|------|---|-------------------------------|------|
| F | Allen Wrench