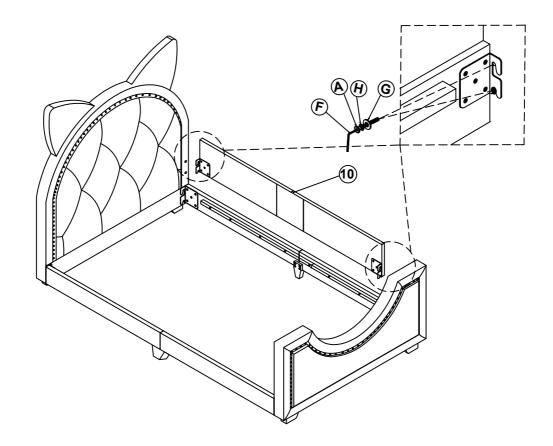

# STEP 8

| A | <b>Bolt</b><br>(Ø 5/16 "X25mm)  | 4pcs | G | Flat Washer   | 4pcs |
|---|---------------------------------|------|---|---------------|------|
| F | Allen Wrench<br>(M4x75mm x32mm) | 1pc  | н | Spring Washer | 4pcs |