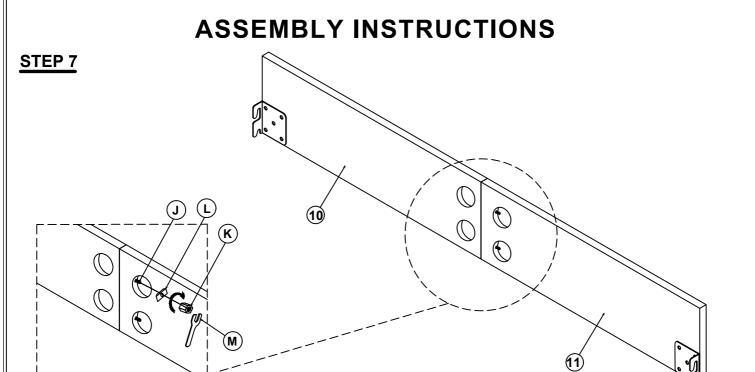

| J | Threaded Bolt<br>(Ø 5/16 "x90mm-RBW) | 2pcs | L | U-Square Washer      | 9 | 4pcs |
|---|--------------------------------------|------|---|----------------------|---|------|
| к | Hex Nut<br>(16x13x13mm-RBW)          | 4pcs | М | Wrench<br>(14mm-RBW) |   | 1pc  |