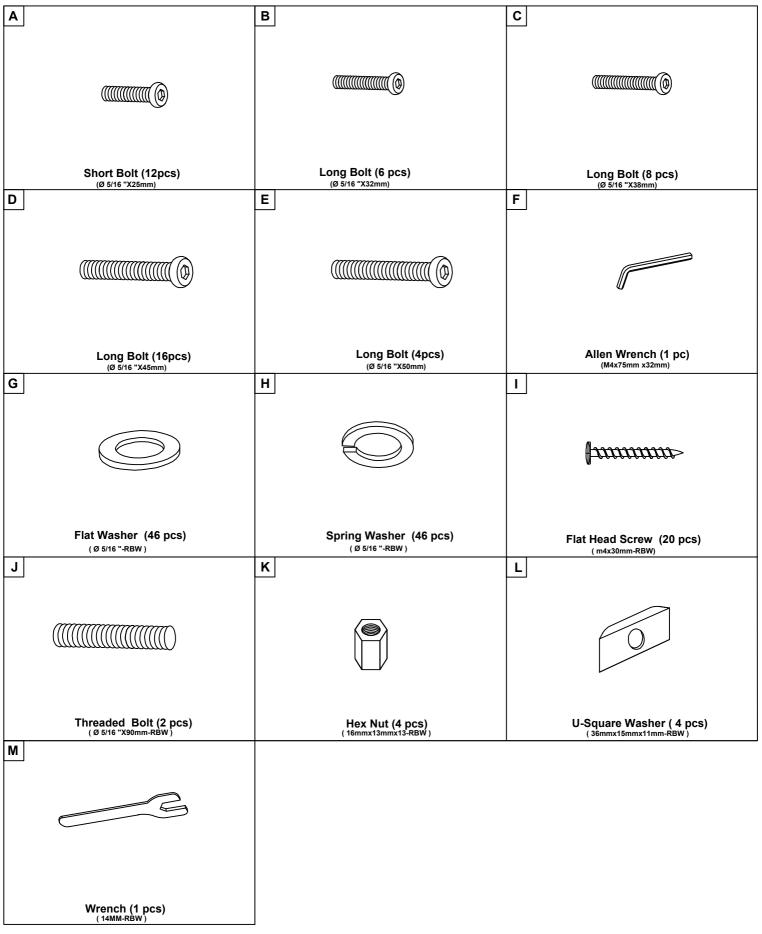

#### **HARDWARE LIST IN WF 296296**

# STEP 1

| В | <b>Bolt</b><br>(Ø 5/16 "X32mm) | 6pcs | G | Flat Washer<br>(Ø 5/16 "-RBW) | 6pcs |
|---|--------------------------------|------|---|-------------------------------|------|
| F | Allen Wrench (M4x75mm x32mm)   | 1pc  | н | Spring Washer                 | 6pcs |

### STEP 4

| D | <b>Bolt</b><br>(Ø 5/16 "X45mm)  | 16pcs | G | Flat Washer   | 16pcs |
|---|---------------------------------|-------|---|---------------|-------|
| F | Allen Wrench<br>(M4x75mm x32mm) | 1pc   | н | Spring Washer | 16pcs |

| С | <b>Bolt</b><br>(Ø 5/16 "X38mm)  | 8pcs | G | Flat Washer<br>(Ø 5/16 "-RBW) | 8pcs |
|---|---------------------------------|------|---|-------------------------------|------|
| F | Allen Wrench<br>(M4x75mm x32mm) | 1pc  | н | Spring Washer                 | 8pcs |

| J | Threaded Bolt<br>(Ø 5/16 "x90mm-RBW) | 2pcs | L | U-Square Washer      | 9 | 4pcs |
|---|--------------------------------------|------|---|----------------------|---|------|
| к | Hex Nut<br>(16x13x13mm-RBW)          | 4pcs | М | Wrench<br>(14mm-RBW) |   | 1pc  |

# STEP 8

| A | <b>Bolt</b><br>(Ø 5/16 "X25mm)  | 4pcs | G | Flat Washer   | 4pcs |
|---|---------------------------------|------|---|---------------|------|
| F | Allen Wrench<br>(M4x75mm x32mm) | 1pc  | н | Spring Washer | 4pcs |