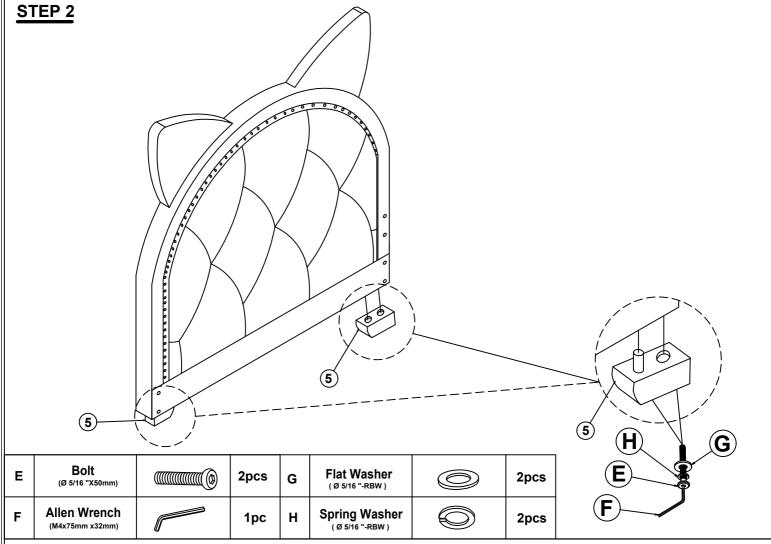

# STEP 1

| В | <b>Bolt</b><br>(Ø 5/16 "X32mm) | 6pcs | G | Flat Washer<br>(Ø 5/16 "-RBW) | 6pcs |
|---|--------------------------------|------|---|-------------------------------|------|
| F | Allen Wrench (M4x75mm x32mm)   | 1pc  | н | Spring Washer                 | 6pcs |