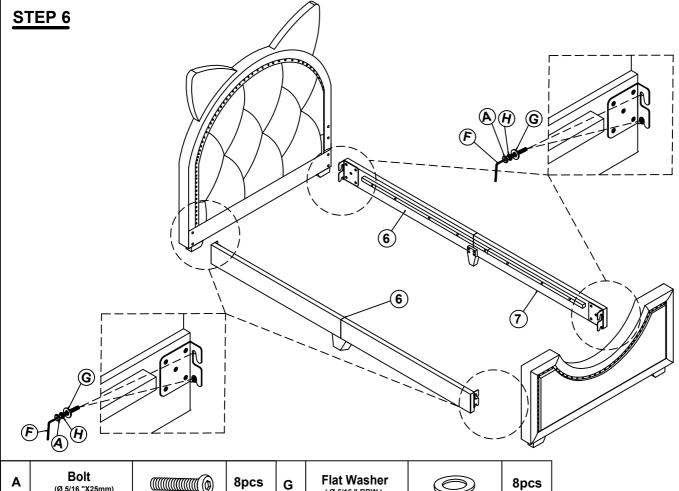

# STEP 8

| A | <b>Bolt</b><br>(Ø 5/16 "X25mm)  | 4pcs | G | Flat Washer   | 4pcs |
|---|---------------------------------|------|---|---------------|------|
| F | Allen Wrench<br>(M4x75mm x32mm) | 1pc  | н | Spring Washer | 4pcs |