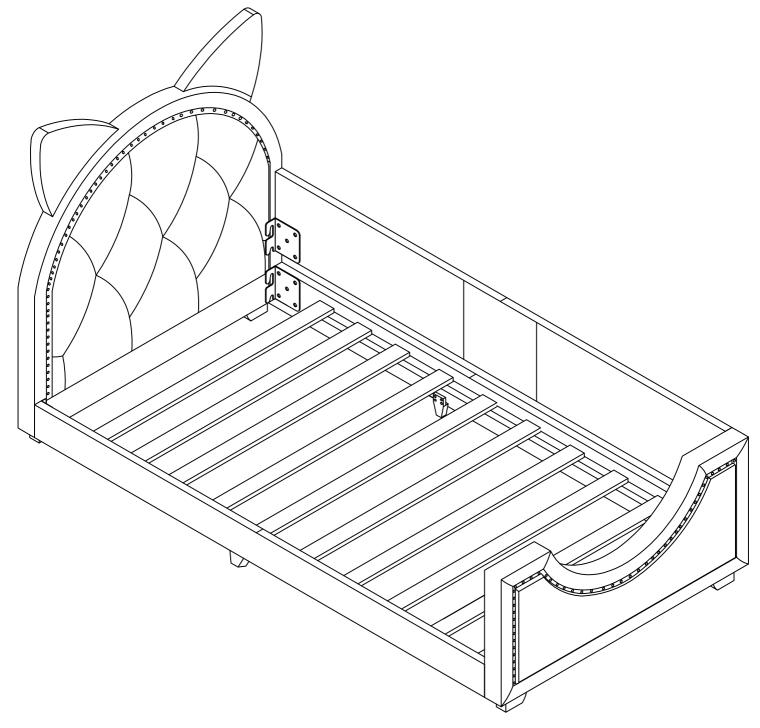

WF 296296



### **IMPORTANT NOTE**

- \*\*PLACE ALL PARTS ON A CLEAN AND SMOOTH SURFACE SUCH AS A RUG OR CARPET TO AVOID THE PARTS FROM BEING SCRATCHED
- \*\* BEFORE YOU BEGIN , KINDY FOLLOW THE ASSEMBLY INSTRUCTIONS STEP BY STEP
- \*\*DO NOT TIGHTEN ALL SCREWS AND BOLTS UNTIL THE BED IS FULLY SET-UP

### WF 296296



WF 296296

#### **HARDWARE LIST IN WF 296296**



# STEP 1



| В | <b>Bolt</b><br>(Ø 5/16 "X32mm) | 6pcs | G | Flat Washer<br>(Ø 5/16 "-RBW) | 6pcs |
|---|--------------------------------|------|---|-------------------------------|------|
| F | Allen Wrench (M4x75mm x32mm)   | 1pc  | н | Spring Washer                 | 6pcs |



MADE IN VIETNAM



### STEP 4



| D | <b>Bolt</b><br>(Ø 5/16 "X45mm)  | 16pcs | G | Flat Washer   | 16pcs |
|---|---------------------------------|-------|--