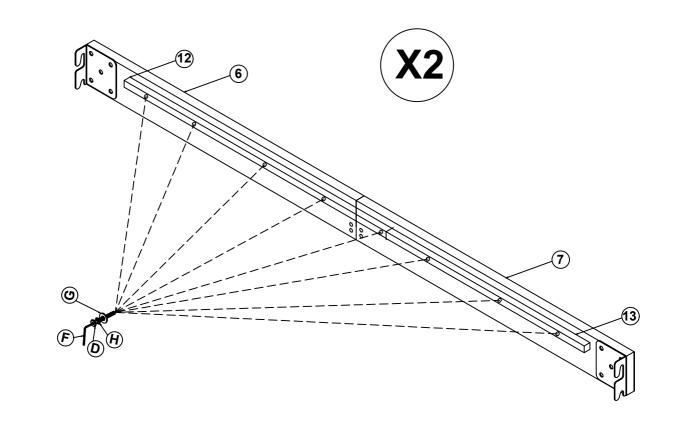

| С | <b>Bolt</b><br>(Ø 5/16 "X38mm)  | 8pcs | G | Flat Washer<br>(Ø 5/16 "-RBW) | 8pcs |
|---|---------------------------------|------|---|-------------------------------|------|
| F | Allen Wrench<br>(M4x75mm x32mm) | 1pc  | н | Spring Washer                 | 8pcs |