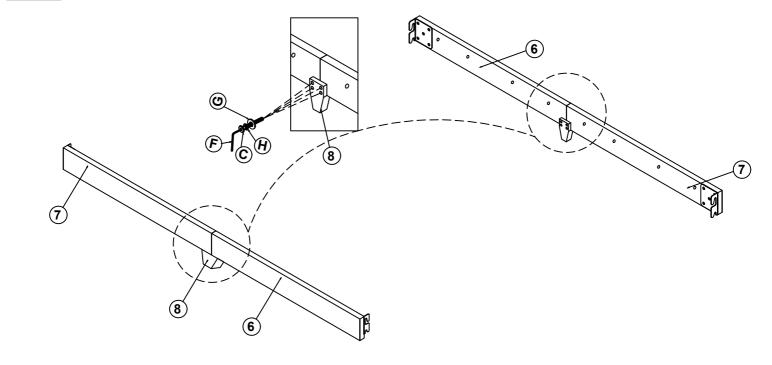

| С | <b>Bolt</b><br>(Ø 5/16 "X38mm)  | 8pcs | G | Flat Washer<br>(Ø 5/16 "-RBW) | 8pcs |
|---|---------------------------------|------|---|-------------------------------|------|
| F | Allen Wrench<br>(M4x75mm x32mm) | 1pc  | н | Spring Washer                 | 8pcs |