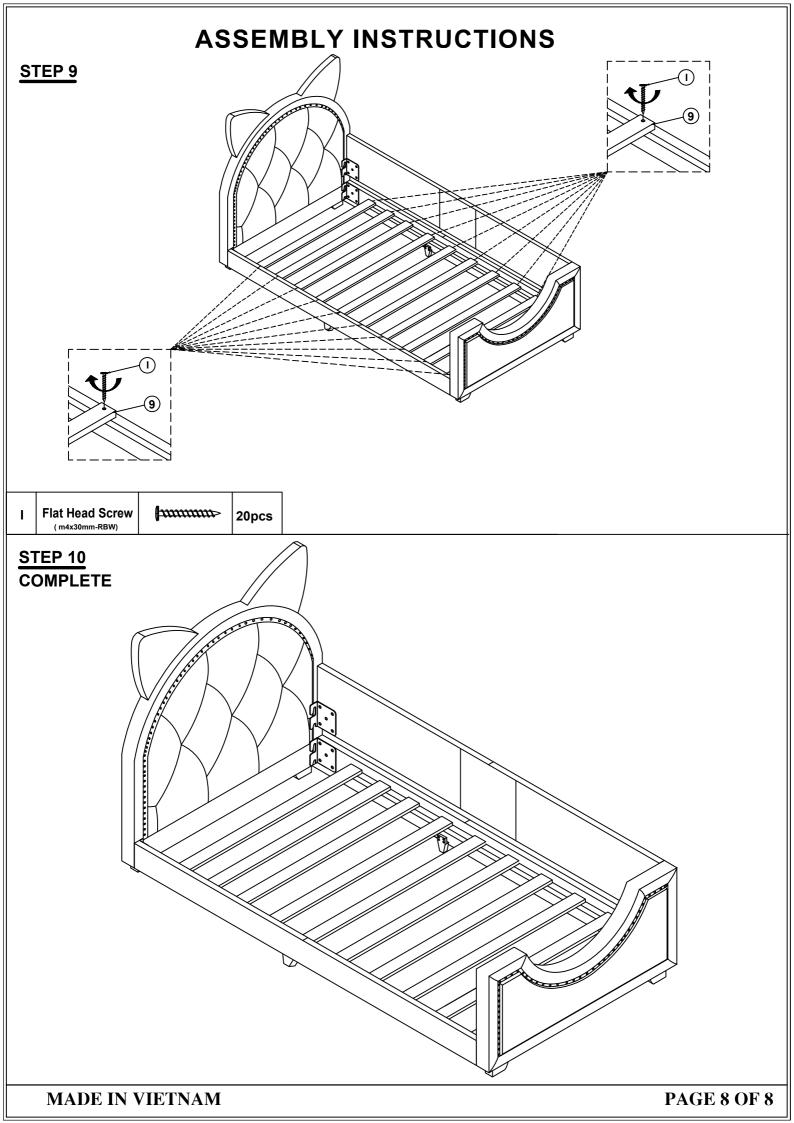

r | 16pcs |







| С | <b>Bolt</b><br>(Ø 5/16 "X38mm)  | 8pcs | G | Flat Washer<br>(Ø 5/16 "-RBW) | 8pcs |
|---|---------------------------------|------|---|-------------------------------|------|
| F | Allen Wrench<br>(M4x75mm x32mm) | 1pc  | н | Spring Washer                 | 8pcs |





| J | Threaded Bolt<br>(Ø 5/16 "x90mm-RBW) | 2pcs | L | U-Square Washer      | 9 | 4pcs |
|---|--------------------------------------|------|---|----------------------|---|------|
| к | Hex Nut<br>(16x13x13mm-RBW)          | 4pcs | М | Wrench<br>(14mm-RBW) |   | 1pc  |

# STEP 8



| A | <b>Bolt</b><br>(Ø 5/16 "X25mm)  | 4pcs | G | Flat Washer   | 4pcs |
|---|---------------------------------|------|---|---------------|------|
| F | Allen Wrench<br>(M4x75mm x32mm) | 1pc  | н | Spring Washer | 4pcs |