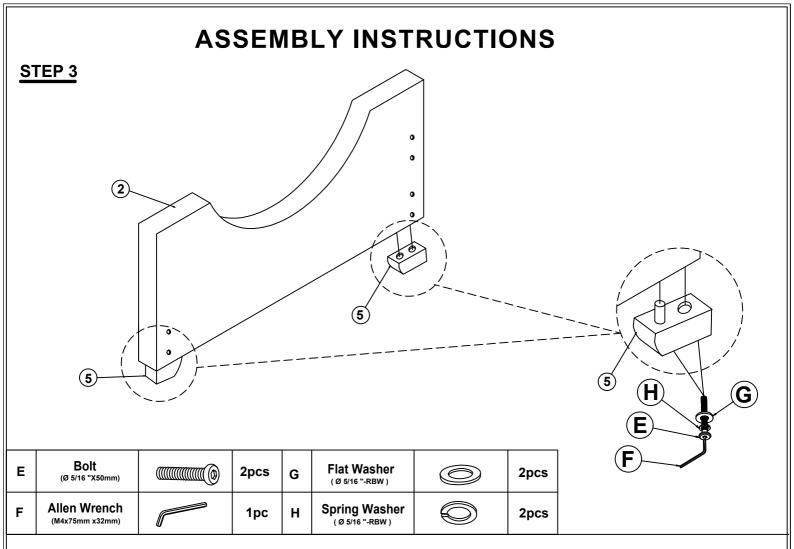

### STEP 4

| D | <b>Bolt</b><br>(Ø 5/16 "X45mm)  | 16pcs | G | Flat Washer   | 16pcs |
|---|---------------------------------|-------|---|---------------|-------|
| F | Allen Wrench<br>(M4x75mm x32mm) | 1pc   | н | Spring Washer | 16pcs |