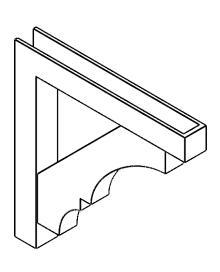

## ITEM NUMBER: BKTP03X24X24BOA05

3"W X 24"D X 24"H X 3"T BALBOA ARCHITECTURAL GRADE PVC OPEN BRACKET, BLOCK TOP AND BACK, 2 1/2"W CLOSED BRACE

**SIDE PROFILE** 

**FRONT PROFILE** 

**ISOMETRIC** 

GENERATED DATE: 03/21/2024