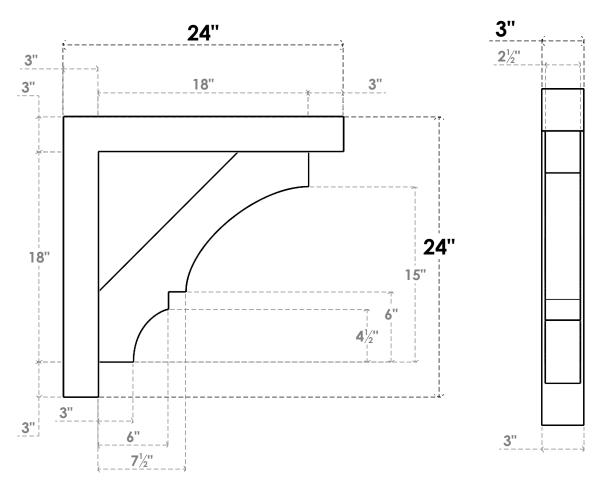

## ITEM NUMBER: BKTP03X24X24BOA05

3"W X 24"D X 24"H X 3"T BALBOA ARCHITECTURAL GRADE PVC OPEN BRACKET, BLOCK TOP AND BACK, 2 1/2"W CLOSED BRACE

**SIDE PROFILE** 

**FRONT PROFILE** 

**ISOMETRIC** 

GENERATED DATE: 03/21/2024