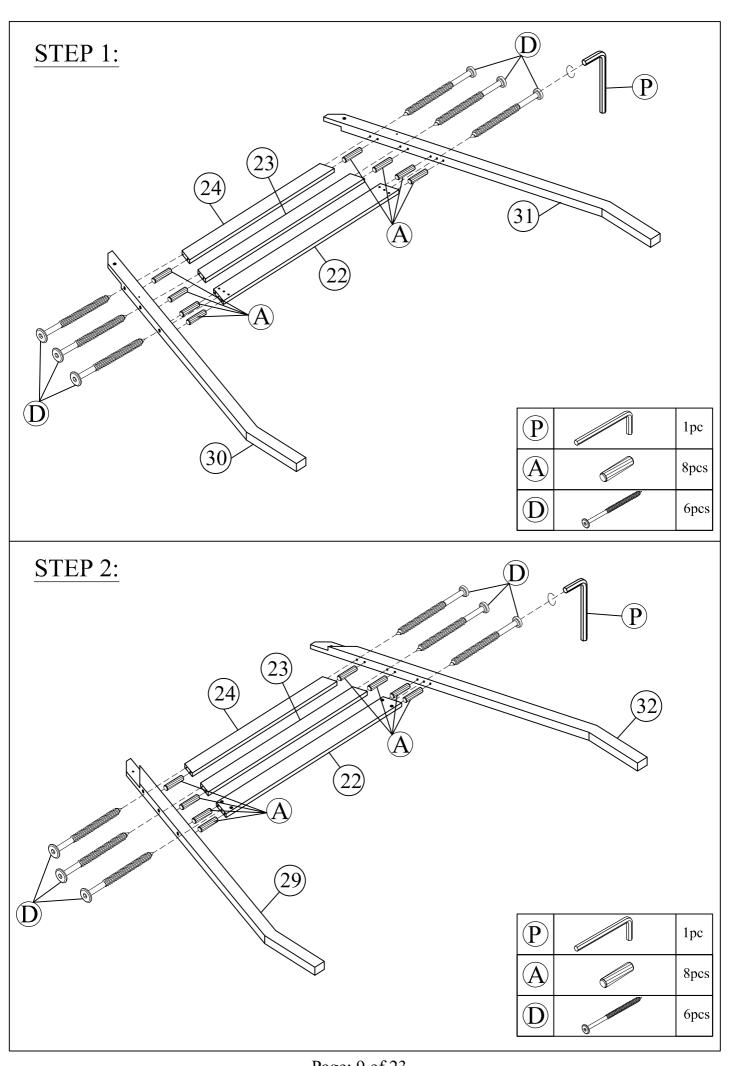

| EQUIRED (NOT INCLUDED)  |       |