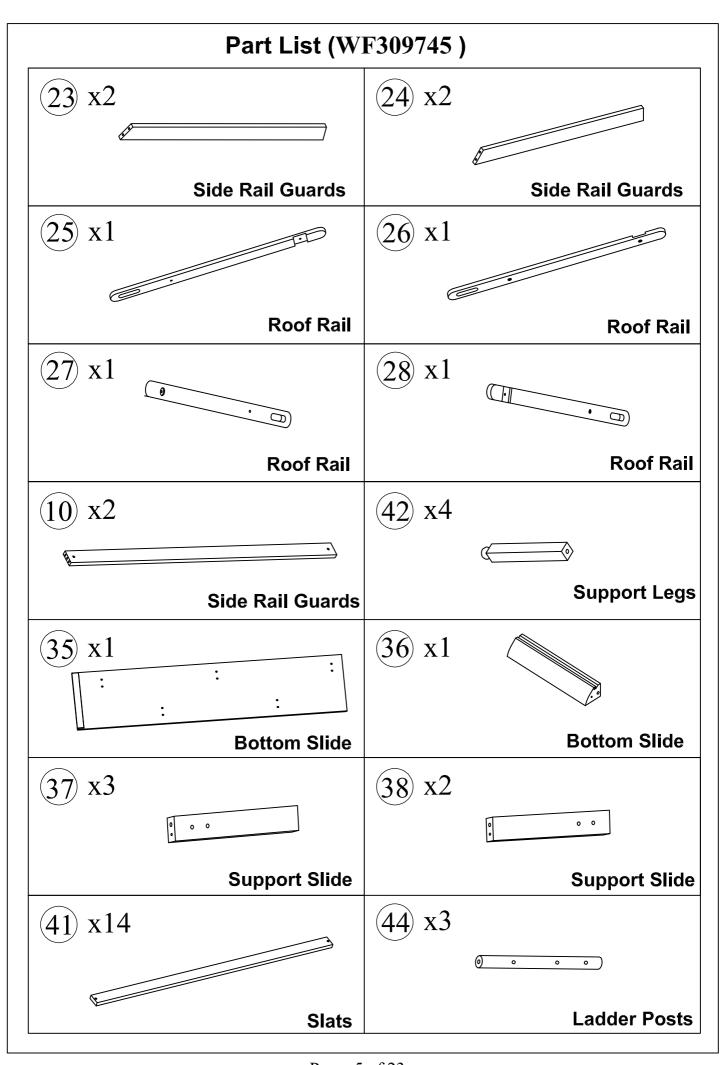

## ASSEMBLY INSTRUCTION SKU CODE: WF309745 / WF309746

If you have any questions, please feel free to contact us. Email: lowes.team@qualfurn.net