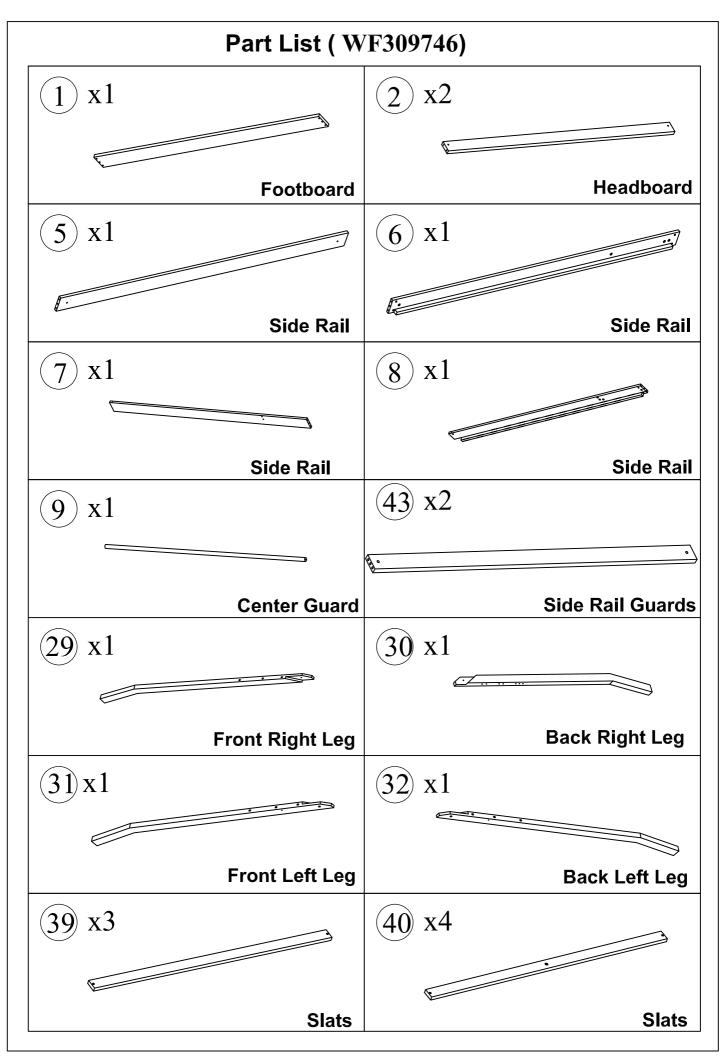

Page: 4 of 23

| No.      | OUTLOOK                                                                                                                                                                                                                                                                                                                                                                                                                                                                                                                                                                                                                                                                                                                                                                                                                                                                                                                                                                                                                                                                                                                                                                                                                                                                                                                                                                                                                                                                                                                                                                                                                                                                                                                                                                                                                                                                            | DESC                    | QTY   |
|----------|------------------------------------------------------------------------------------------------------------------------------------------------------------------------------------------------------------------------------------------------------------------------------------------------------------------------------------------------------------------------------------------------------------------------------------------------------------------------------------------------------------------------------------------------------------------------------------------------------------------------------------------------------------------------------------------------------------------------------------------------------------------------------------------------------------------------------------------------------------------------------------------------------------------------------------------------------------------------------------------------------------------------------------------------------------------------------------------------------------------------------------------------------------------------------------------------------------------------------------------------------------------------------------------------------------------------------------------------------------------------------------------------------------------------------------------------------------------------------------------------------------------------------------------------------------------------------------------------------------------------------------------------------------------------------------------------------------------------------------------------------------------------------------------------------------------------------------------------------------------------------------|-------------------------|-------|
| A        |                                                                                                                                                                                                                                                                                                                                                                                                                                                                                                                                                                                                                                                                                                                                                                                                                                                                                                                                                                                                                                                                                                                                                                                                                                                                                                                                                                                                                                                                                                                                                                                                                                                                                                                                                                                                                                                                                    | Dowel Ø8*30mm           | 58pcs |
| B        | Opening and the second se | Screws M6*30mm          | 6pcs  |
| C        | Output and the                                                                                                                                                                                                                                                                                                                                                                                                                                                                                                                                                                                                                                                                                                                                                                                                                                                                                                                                                                                                                                                                                                                                                                                                                                                                                                                                                                                                                                                                                                                                                                                                                                                                                                                                                                                                                                                                     | Screws M6*50mm          | 14pcs |
| D        | 0                                                                                                                                                                                                                                                                                                                                                                                                                                                                                                                                                                                                                                                                                                                                                                                                                                                                                                                                                                                                                                                                                                                                                                                                                                                                                                                                                                                                                                                                                                                                                                                                                                                                                                                                                                                                                                                                                  | Screws M6*90mm          | 12pcs |
| E        | 0-management                                                                                                                                                                                                                                                                                                                                                                                                                                                                                                                                                                                                                                                                                                                                                                                                                                                                                                                                                                                                                                                                                                                                                                                                                                                                                                                                                                                                                                                                                                                                                                                                                                                                                                                                                                                                                                                                       | Bolts M6*100mm          | 4pcs  |
| F        | 0                                                                                                                                                                                                                                                                                                                                                                                                                                                                                                                                                                                                                                                                                                                                                                                                                                                                                                                                                                                                                                                                                                                                                                                                                                                                                                                                                                                                                                                                                                                                                                                                                                                                                                                                                                                                                                                                                  | Bolts M6*70mm           | 24pcs |
| G        | C Jamman                                                                                                                                                                                                                                                                                                                                                                                                                                                                                                                                                                                                                                                                                                                                                                                                                                                                                                                                                                                                                                                                                                                                                                                                                                                                                                                                                                                                                                                                                                                                                                                                                                                                                                                                                                                                                                                                           | Bolts M6*50mm           | 10pcs |
| H        | ()))                                                                                                                                                                                                                                                                                                                                                                                                                                                                                                                                                                                                                                                                                                                                                                                                                                                                                                                                                                                                                                                                                                                                                                                                                                                                                                                                                                                                                                                                                                                                                                                                                                                                                                                                                                                                                                                                               | Bolts M6*35mm           | 8pcs  |
| Ι        | ()                                                                                                                                                                                                                                                                                                                                                                                                                                                                                                                                                                                                                                                                                                                                                                                                                                                                                                                                                                                                                                                                                                                                                                                                                                                                                                                                                                                                                                                                                                                                                                                                                                                                                                                                                                                                                                                                                 | Bolts M6*30mm           | 24pcs |
| J        | O                                                                                                                                                                                                                                                                                                                                                                                                                                                                                                                                                                                                                                                                                                                                                                                                                                                                                                                                                                                                                                                                                                                                                                                                                                                                                                                                                                                                                                                                                                                                                                                                                                                                                                                                                                                                                                                                                  | Bolts M6*25mm           | 4pcs  |
| K        |                                                                                                                                                                                                                                                                                                                                                                                                                                                                                                                                                                                                                                                                                                                                                                                                                                                                                                                                                                                                                                                                                                                                                                                                                                                                                                                                                                                                                                                                                                                                                                                                                                                                                                                                                                                                                                                                                    | Bolts M6*20mm           | 8pcs  |
| L        | <u>S</u>                                                                                                                                                                                                                                                                                                                                                                                                                                                                                                                                                                                                                                                                                                                                                                                                                                                                                                                                                                                                                                                                                                                                                                                                                                                                                                                                                                                                                                                                                                                                                                                                                                                                                                                                                                                                                                                                           | Cross dowel M6*13mm     | 28pcs |
| M        | (2) Managana (2)                                                                                                                                                                                                                                                                                                                                                                                                                                                                                                                                                                                                                                                                                                                                                                                                                                                                                                                                                                                                                                                                                                                                                                                                                                                                                                                                                                                                                                                                                                                                                                                                                                                                                                                                                                                                                                                                   | Flat head screw #8*25mm | 42pcs |
| 0        |                                                                                                                                                                                                                                                                                                                                                                                                                                                                                                                                                                                                                                                                                                                                                                                                                                                                                                                                                                                                                                                                                                                                                                                                                                                                                                                                                                                                                                                                                                                                                                                                                                                                                                                                                                                                                                                                                    | Rip cord 5500mm         | 1pc   |
| N        | Output and the second                                                                                                                                                                                                                                                                                                                                                                                                                                                                                                                                                                                                                                                                                                                                                                                                                                                                                    | Screws M6*35mm          | 4pcs  |
| <b>P</b> |                                                                                                                                                                                                                                                                                                                                                                                                                                                                                                                                                                                                                                                                                                                                                                                                                                                                                                                                                                                                                                                                                                                                                                                                                                                                                                                                                                                                                                                                                                                                                                                                                                                                                                                                                                                                                                                                                    | Allen key 60*22*4mm     | 1pc   |
| ·        |                                                                                                                                                                                                                                                                                                                                                                                                                                                                                                                                                                                                                                                                                                                                                                                                                                                                                                                                                                                                                                                                                                                                                                                                                                                                                                                                                                                                                                                                                                                                                                                                                                                                                                                                                                                                                                                                                    |                         |       |
|          | ASSEMBLY TOOLS RE                                                                                                                                                                                                                                                                                                                                                                                                                                                                                                                                                                                                                                                                                                                                                                                                                                                                                                                                                                                                                                                                                                                                                                                                                                                                                                                                                                                                                                                                                                                                                                                                                                                                                                                                                                                                                                                                  | EQUIRED (NOT INCLUDED)  |       |