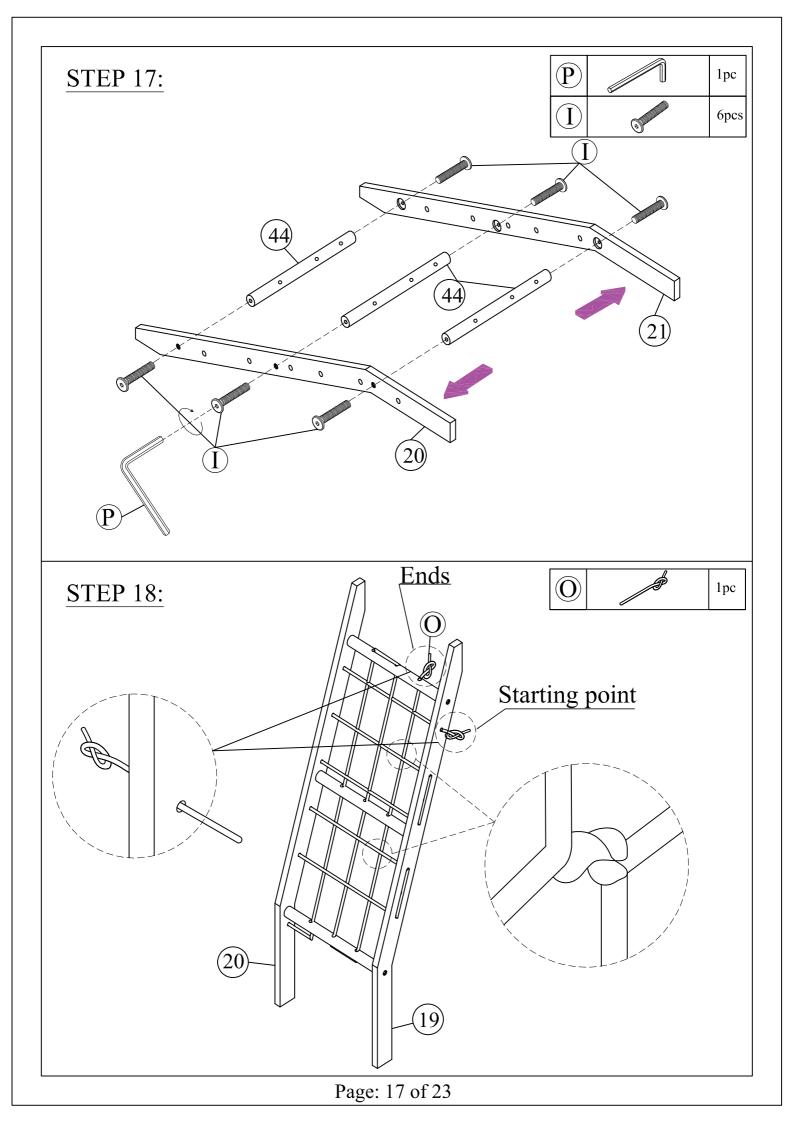

| EQUIRED (NOT INCLUDED)  |       |