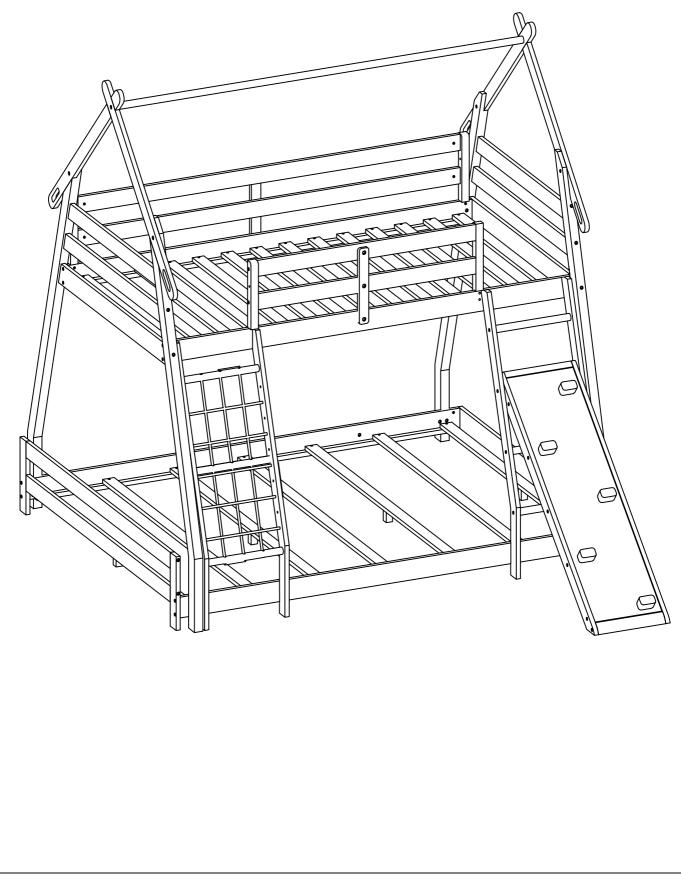

## ASSEMBLY INSTRUCTION SKU CODE: WF309745 / WF309746

If you have any questions, please feel free to contact us. Email: lowes.team@qualfurn.net