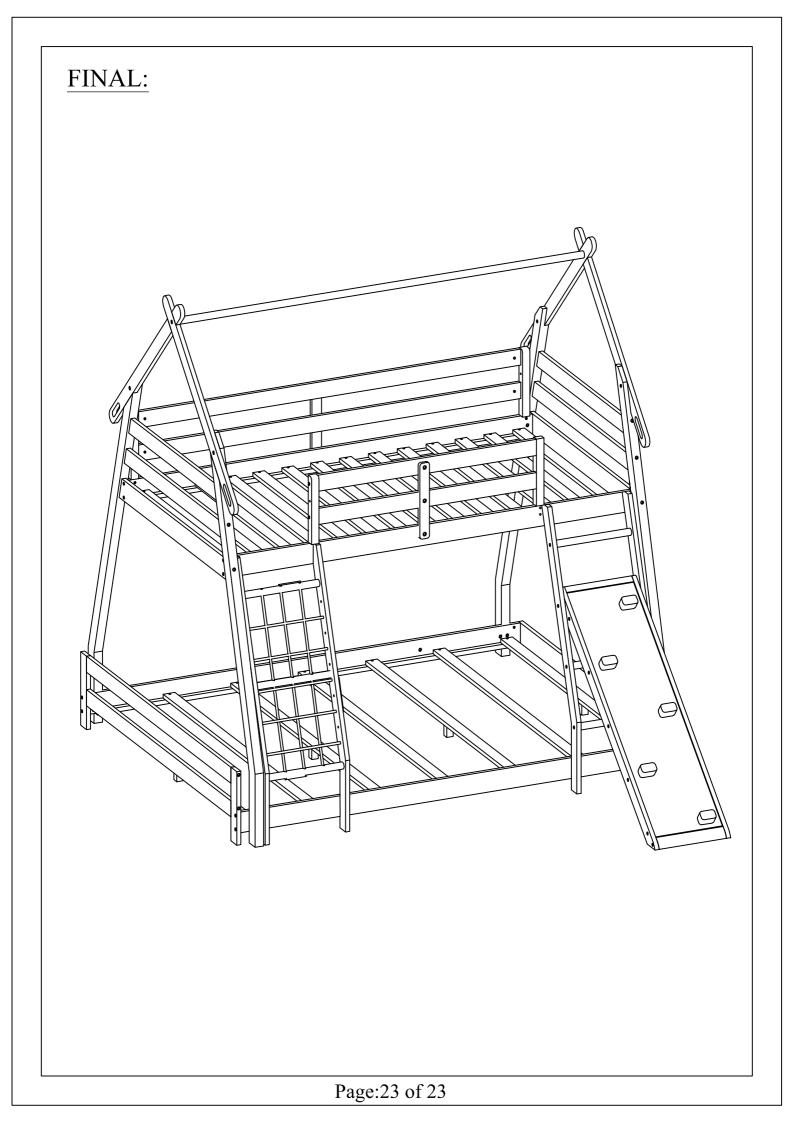

## ASSEMBLY INSTRUCTION SKU CODE: WF309745 / WF309746

If you have any questions, please feel free to contact us. Email: lowes.team@qualfurn.net