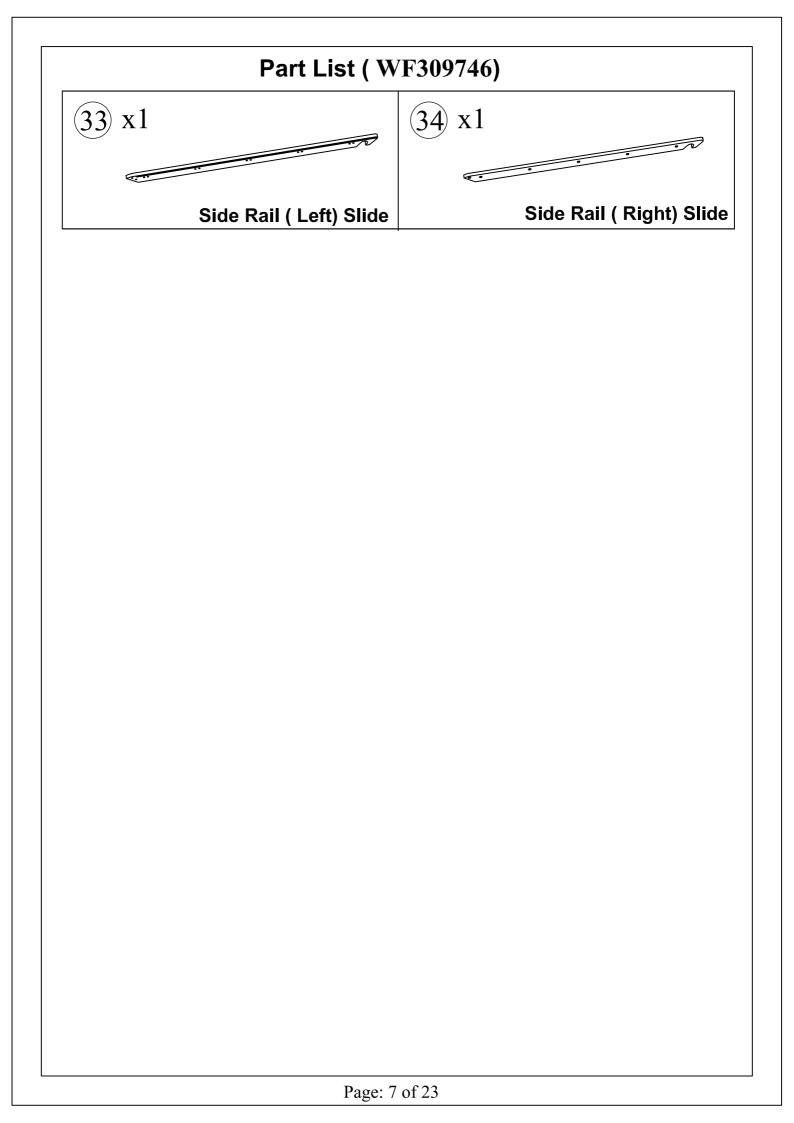

Page: 4 of 23

| No.      | OUTLOOK                                                                                                                                                                                                                                                                                                                                                                                                                                                                                                                                                                                                                                                                                                                                                                                                                                                                                                                                                                                                                                                                                                                                                                                                                                                                                                                                                                                                                                                                                                                                                                                                                                                                                                                                                                                                                                                                            | DESC                    | QTY   |
|----------|------------------------------------------------------------------------------------------------------------------------------------------------------------------------------------------------------------------------------------------------------------------------------------------------------------------------------------------------------------------------------------------------------------------------------------------------------------------------------------------------------------------------------------------------------------------------------------------------------------------------------------------------------------------------------------------------------------------------------------------------------------------------------------------------------------------------------------------------------------------------------------------------------------------------------------------------------------------------------------------------------------------------------------------------------------------------------------------------------------------------------------------------------------------------------------------------------------------------------------------------------------------------------------------------------------------------------------------------------------------------------------------------------------------------------------------------------------------------------------------------------------------------------------------------------------------------------------------------------------------------------------------------------------------------------------------------------------------------------------------------------------------------------------------------------------------------------------------------------------------------------------|-------------------------|-------|
| A        |                                                                                                                                                                                                                                                                                                                                                                                                                                                                                                                                                                                                                                                                                                                                                                                                                                                                                                                                                                                                                                                                                                                                                                                                                                                                                                                                                                                                                                                                                                                                                                                                                                                                                                                                                                                                                                                                                    | Dowel Ø8*30mm           | 58pcs |
| B        | Opening and the second se | Screws M6*30mm          | 6pcs  |
| C        | Output and the                                                                                                                                                                                                                                                                                                                                                                                                                                                                                                                                                                                                                                                                                                                                                                                                                                                                                                                                                                                                                                                                                                                                                                                                                                                                                                                                                                                                                                                                                                                                                                                                                                                                                                                                                                                                                                                                     | Screws M6*50mm          | 14pcs |
| D        | 0                                                                                                                                                                                                                                                                                                                                                                                                                                                                                                                                                                                                                                                                                                                                                                                                                                                                                                                                                                                                                                                                                                                                                                                                                                                                                                                                                                                                                                                                                                                                                                                                                                                                                                                                                                                                                                                                                  | Screws M6*90mm          | 12pcs |
| E        | 0-management                                                                                                                                                                                                                                                                                                                                                                                                                                                                                                                                                                                                                                                                                                                                                                                                                                                                                                                                                                                                                                                                                                                                                                                                                                                                                                                                                                                                                                                                                                                                                                                                                                                                                                                                                                                                                                                                       | Bolts M6*100mm          | 4pcs  |
| F        | 0                                                                                                                                                                                                                                                                                                                                                                                                                                                                                                                                                                                                                                                                                                                                                                                                                                                                                                                                                                                                                                                                                                                                                                                                                                                                                                                                                                                                                                                                                                                                                                                                                                                                                                                                                                                                                                                                                  | Bolts M6*70mm           | 24pcs |
| G        | C Jamman                                                                                                                                                                                                                                                                                                                                                                                                                                                                                                                                                                                                                                                                                                                                                                                                                                                                                                                                                                                                                                                                                                                                                                                                                                                                                                                                                                                                                                                                                                                                                                                                                                                                                                                                                                                                                                                                           | Bolts M6*50mm           | 10pcs |
| H        | ()))                                                                                                                                                                                                                                                                                                                                                                                                                                                                                                                                                                                                                                                                                                                                                                                                                                                                                                                                                                                                                                                                                                                                                                                                                                                                                                                                                                                                                                                                                                                                                                                                                                                                                                                                                                                                                                                                               | Bolts M6*35mm           | 8pcs  |
| Ι        | ()                                                                                                                                                                                                                                                                                                                                                                                                                                                                                                                                                                                                                                                                                                                                                                                                                                                                                                                                                                                                                                                                                                                                                                                                                                                                                                                                                                                                                                                                                                                                                                                                                                                                                                                                                                                                                                                                                 | Bolts M6*30mm           | 24pcs |
| J        | O                                                                                                                                                                                                                                                                                                                                                                                                                                                                                                                                                                                                                                                                                                                                                                                                                                                                                                                                                                                                                                                                                                                                                                                                                                                                                                                                                                                                                                                                                                                                                                                                                                                                                                                                                                                                                                                                                  | Bolts M6*25mm           | 4pcs  |
| K        |                                                                                                                                                                                                                                                                                                                                                                                                                                                                                                                                                                                                                                                                                                                                                                                                                                                                                                                                                                                                                                                                                                                                                                                                                                                                                                                                                                                                                                                                                                                                                                                                                                                                                                                                                                                                                                                                                    | Bolts M6*20mm           | 8pcs  |
| L        | <u>S</u>                                                                                                                                                                                                                                                                                                                                                                                                                                                                                                                                                                                                                                                                                                                                                                                                                                                                                                                                                                                                                                                                                                                                                                                                                                                                                                                                                                                                                                                                                                                                                                                                                                                                                                                                                                                                                                                                           | Cross dowel M6*13mm     | 28pcs |
| M        | (2) Managana (2)                                                                                                                                                                                                                                                                                                                                                                                                                                                                                                                                                                                                                                                                                                                                                                                                                                                                                                                                                                                                                                                                                                                                                                                                                                                                                                                                                                                                                                                                                                                                                                                                                                                                                                                                                                                                                                                                   | Flat head screw #8*25mm | 42pcs |
| 0        |                                                                                                                                                                                                                                                                                                                                                                                                                                                                                                                                                                                                                                                                                                                                                                                                                                                                                                                                                                                                                                                                                                                                                                                                                                                                                                                                                                                                                                                                                                                                                                                                                                                                                                                                                                                                                                                                                    | Rip cord 5500mm         | 1pc   |
| N        | Output and the second                                                                                                                                                                                                                                                                                                                                                                                                                                                                                                                                                                                                                                                                                                                                                                                                                                                                                    | Screws M6*35mm          | 4pcs  |
| <b>P</b> |                                                                                                                                                                                                                                                                                                                                                                                                                                                                                                                                                                                                                                                                                                                                                                                                                                                                                                                                                                                                                                                                                                                                                                                                                                                                                                                                                                                                                                                                                                                                                                                                                                                                                                                                                                                                                                                                                    | Allen key 60*22*4mm     | 1pc   |
| ·        |                                                                                                                                                                                                                                                                                                                                                                                                                                                                                                                                                                                                                                                                                                                                                                                                                                                                                                                                                                                                                                                                                                                                                                                                                                                                                                                                                                                                                                                                                                                                                                                                                                                                                                                                                                                                                                                                                    |                         |       |
|          | ASSEMBLY TOOLS RE                                                                                                                                                                                                                                                                                                                                                                                                                                                                                                                                                                                                                                                                                                                                                                                                                                                                                                                                                                                                                                                                                                                                                                                                                                                                                                                                                                                                                                                                                                                                                                                                                                                                                                                                                                                                                                                                  | EQUIRED (NOT INCLUDED)  |       |