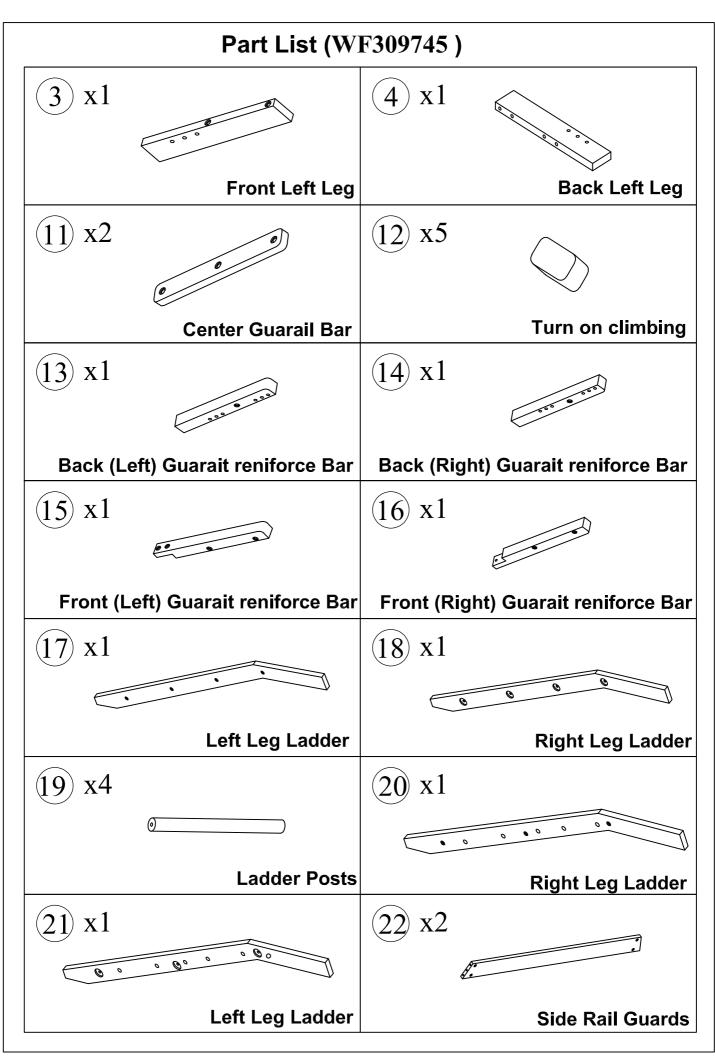

## ASSEMBLY INSTRUCTION SKU CODE: WF309745 / WF309746

If you have any questions, please feel free to contact us. Email: lowes.team@qualfurn.net