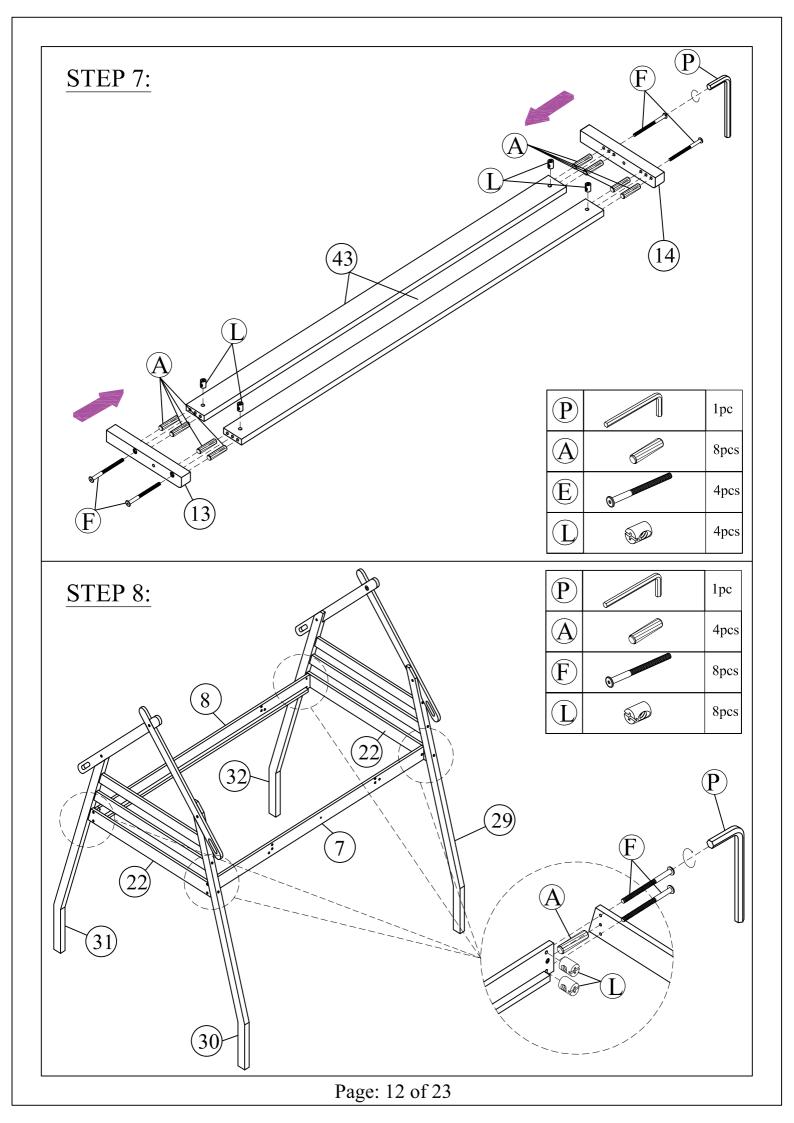

| EQUIRED (NOT INCLUDED)  |       |