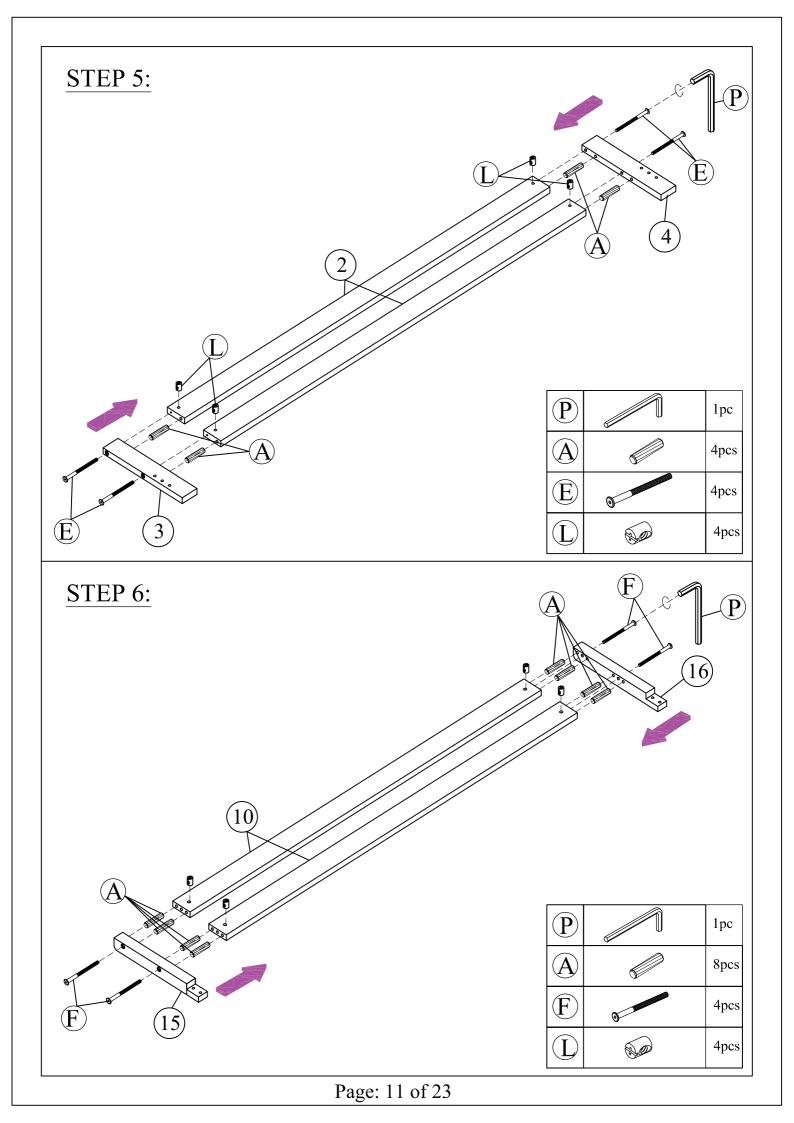

| EQUIRED (NOT INCLUDED)  |       |