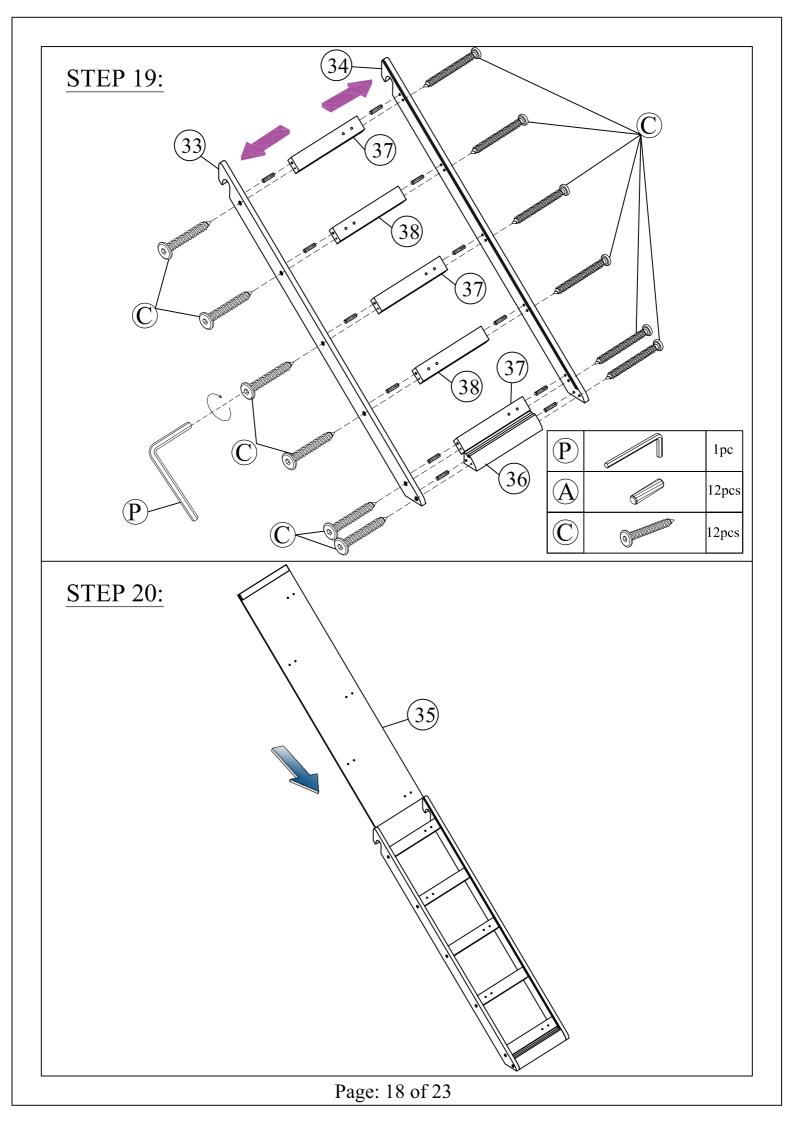

| EQUIRED (NOT INCLUDED)  |       |