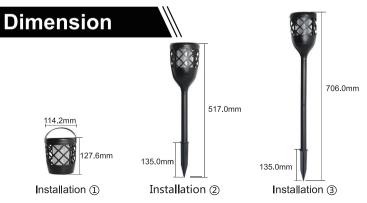

### **Specification**

| Product           | Solar LED Flame Light                                                     |
|-------------------|---------------------------------------------------------------------------|
| Power             | 2W                                                                        |
| LEDs              | SMD2835*18PCS                                                             |
| Solar Panel       | Mono-crystalline silicon, 0.7Wp                                           |
| Li-ion Battery    | 18650/3.7V/1200mAh                                                        |
| Charging Time     | Solar Charge: 12Hrs to fully charged<br>USB Charge: 4Hrs to fully charged |
| Working Time      | Mode A (0.5W): 3 nights+<br>Mode B (2W): 4 hours+                         |
| IP Class          | IP65                                                                      |
| Color Temperature | 1500K                                                                     |
| Housing Color     | Black                                                                     |
| Housing Material  | ABS+PC, anti-UV                                                           |
| Working Temp      | -20C°- 45C°                                                               |
| Overall Dimension | Ф114.2*706.0 mm                                                           |
| Warranty          | 24 months (battery 12 months warranty)                                    |
| Packing           | Lamp, Spikes, User Manual                                                 |