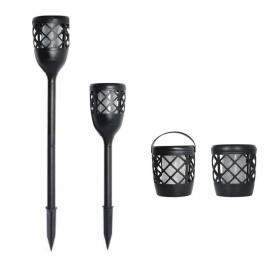

### Light in Motion, Life in Passion!

Outdoor as lawn light, garden light; Indoor as decorative light, atmosphere light; Portable as torch light, holiday light; Hanging as camping light, lantern light.

### **Specification**

| Product           | Solar LED Flame Light                                                     |
|-------------------|---------------------------------------------------------------------------|
| Power             | 2W                                                                        |
| LEDs              | SMD2835*18PCS                                                             |
| Solar Panel       | Mono-crystalline silicon, 0.7Wp                                           |
| Li-ion Battery    | 18650/3.7V/1200mAh                                                        |
| Charging Time     | Solar Charge: 12Hrs to fully charged<br>USB Charge: 4Hrs to fully charged |
| Working Time      | Mode A (0.5W): 3 nights+<br>Mode B (2W): 4 hours+                         |
| IP Class          | IP65                                                                      |
| Color Temperature | 1500K                                                                     |
| Housing Color     | Black                                                                     |
| Housing Material  | ABS+PC, anti-UV                                                           |
| Working Temp      | -20C°- 45C°                                                               |
| Overall Dimension | Ф114.2*706.0 mm                                                           |
| Warranty          | 24 months (battery 12 months warranty)                                    |
| Packing           | Lamp, Spikes, User Manual                                                 |