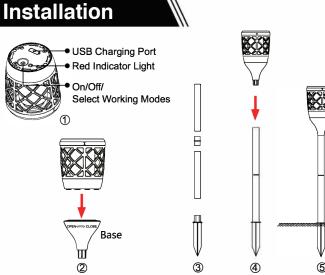

- 1.Please check lamp and accessories well firstly.
- 2.Turn on the lamp and select the demanded working mode. (Picture ①)
- 3.Fasten the lamp and base by rotating the lamp to the instructed direction. (Picture (2))
- 4.Connect the spike to demanded length, it can be connected to 2 different lengths.
- (Picture ③)
- 5. Assemble the lamp with base onto the spike. (Picture  $\textcircled{\sc 4}$ )
- 6.Insert the spike into the lawn. (Picture  $\ensuremath{\mathfrak{S}}\xspace)$