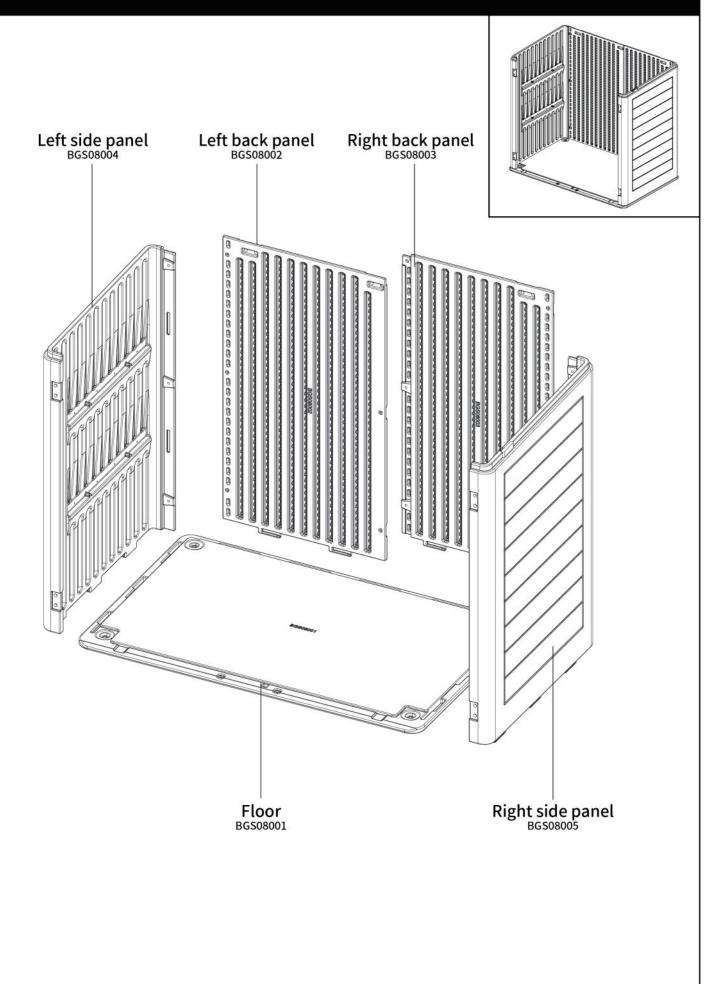

cross bolt  | Metal           | 8        | M6x10 (mm)                |
| 18       | GS0201028 | Strengthen the block        | Metal           | 14       | 58x18x1.2 (mm)            |
| 19       | Y202333   | Crosshead screw             | Stainless steel | 12       | M4x10 (mm)                |
| 20       | Y202338   | Large flat head cross screw | Stainless steel | 28       | M5.5x19 (mm)              |
| 21       | GS080001  | Instruction                 | 1               | 1        | 1                         |
|          |           |                             |                 |          |                           |
| 22       | Y201069   | Spare parts                 | /               | 1        | /                         |

please save the spare parts.

## Wall Panels and Floor



## **Doors and Roof**



### Hardware