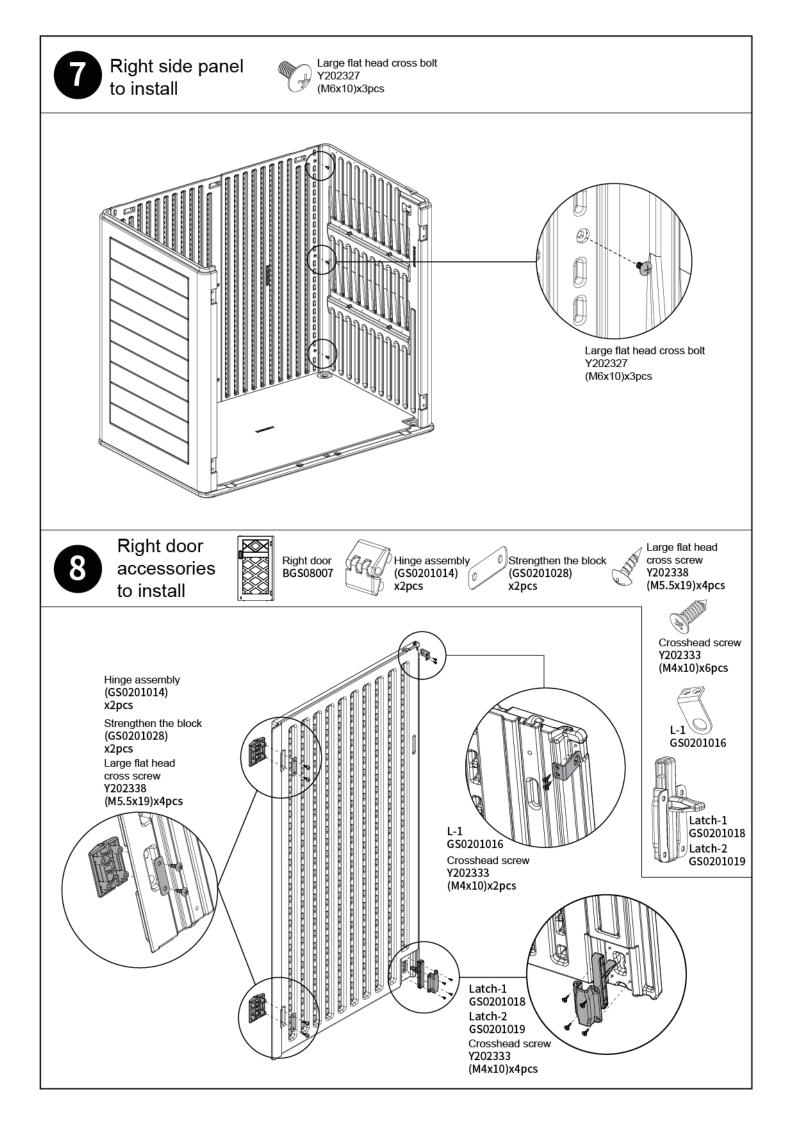

## Parts List

| A Carton |           |                             |                 |          |                           |
|----------|-----------|-----------------------------|-----------------|----------|---------------------------|
| No.      | Parts No. | Name                        | Material        | Quantity | Specifications            |
| 1        | BGS08001  | Floor                       | HDPE            | 1        | 53*33.15*1.1 (inches)     |
| 2        | BGS08008  | Roof                        | HDPE            | 1        | 53.15*32.95*2.3 (inches)  |
| B Carton |           |                             |                 |          |                           |
| No.      | Parts No. | Name                        | Material        | Quantity | Specifications            |
| 3        | BGS08002  | Left back panel             | HDPE            | 1        | 45.67*25*0.98 (inches)    |
| 4        | BGS08003  | Right back panel            | HDPE            | 1        | 45.67*23.54*0.98 (inches) |
| 5        | BGS08004  | Left side panel             | HDPE            | 1        | 46.06*32.28*4.37 (inches) |
| 6        | BGS08005  | Right side panel            | HDPE            | 1        | 46.06*32.28*4.37 (inches) |
| 7        | BGS08006  | Left door                   | HDPE            | 1        | 43.31*25.12*1.5 (inches)  |
| 8        | BGS08007  | Right door                  | HDPE            | 1        | 43.31*25.12*1.5 (inches)  |
| 9        | GS0201014 | Hinge assembly              | Plastic         | 7        | 69.9x37.4x25 (mm)         |
| 10       | GS0201015 | L hinge folding assembly    | Metal           | 1        | 35x25x15.5 (mm)           |
| 11       | GS0201016 | L-1                         | Metal           | 1        | 36.5x20x15.5 (mm)         |
| 12       | GS0201017 | L-2                         | Metal           | 1        | 36.5x20x20 (mm)           |
| 13       | GS0201018 | Latch-1                     | Metal           | 1        | 60.8x40x15 (mm)           |
| 14       | GS0201019 | Latch-2                     | Metal           | 1        | 87.9x42.04x12.8 (mm)      |
| 15       | BGS08009  | Support rod                 | Metal           | 1        | 580xФ8                    |
| 16       | GS0201021 | Support rod fixing piece    | Metal           | 1        | 38x16x1.5 (mm)            |
| 17       | Y202327   | Large flat head cross bolt  | Metal           | 8        | M6x10 (mm)                |
| 18       | GS0201028 | Strengthen the block        | Metal           | 14       | 58x18x1.2 (mm)            |
| 19       | Y202333   | Crosshead screw             | Stainless steel | 12       | M4x10 (mm)                |
| 20       | Y202338   | Large flat head cross screw | Stainless steel | 28       | M5.5x19 (mm)              |
| 21       | GS080001  | Instruction                 | 1               | 1        | 1                         |
|          |           |                             |                 |          |                           |
| 22       | Y201069   | Spare parts                 | /               | 1        | /                         |