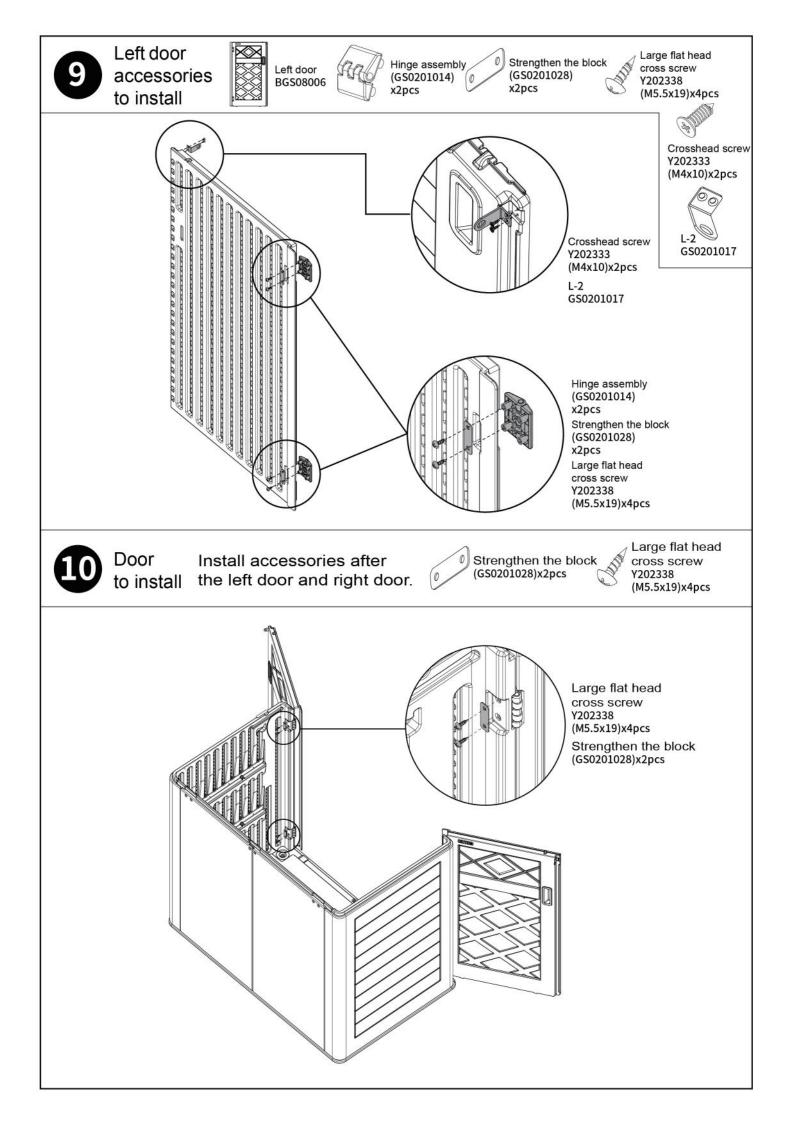

## Parts List

| A Carton |           |                             |                 |          |                           |
|----------|-----------|-----------------------------|-----------------|----------|---------------------------|
| No.      | Parts No. | Name                        | Material        | Quantity | Specifications            |
| 1        | BGS08001  | Floor                       | HDPE            | 1        | 53*33.15*1.1 (inches)     |
| 2        | BGS08008  | Roof                        | HDPE            | 1        | 53.15*32.95*2.3 (inches)  |
| B Carton |           |                             |                 |          |                           |
| No.      | Parts No. | Name                        | Material        | Quantity | Specifications            |
| 3        | BGS08002  | Left back panel             | HDPE            | 1        | 45.67*25*0.98 (inches)    |
| 4        | BGS08003  | Right back panel            | HDPE            | 1        | 45.67*23.54*0.98 (inches) |
| 5        | BGS08004  | Left side panel             | HDPE            | 1        | 46.06*32.28*4.37 (inches) |
| 6        | BGS08005  | Right side panel            | HDPE            | 1        | 46.06*32.28*4.37 (inches) |
| 7        | BGS08006  | Left door                   | HDPE            | 1        | 43.31*25.12*1.5 (inches)  |
| 8        | BGS08007  | Right door                  | HDPE            | 1        | 43.31*25.12*1.5 (inches)  |
| 9        | GS0201014 | Hinge assembly              | Plastic         | 7        | 69.9x37.4x25 (mm)         |
| 10       | GS0201015 | L hinge folding assembly    | Metal           | 1        | 35x25x15.5 (mm)           |
| 11       | GS0201016 | L-1                         | Metal           | 1        | 36.5x20x15.5 (mm)         |
| 12       | GS0201017 | L-2                         | Metal           | 1        | 36.5x20x20 (mm)           |
| 13       | GS0201018 | Latch-1                     | Metal           | 1        | 60.8x40x15 (mm)           |
| 14       | GS0201019 | Latch-2                     | Metal           | 1        | 87.9x42.04x12.8 (mm)      |
| 15       | BGS08009  | Support rod                 | Metal           | 1        | 580xФ8                    |
| 16       | GS0201021 | Support rod fixing piece    | Metal           | 1        | 38x16x1.5 (mm)            |
| 17       | Y202327   | Large flat head cross bolt  | Metal           | 8        | M6x10 (mm)                |
| 18       | GS0201028 | Strengthen the block        | Metal           | 14       | 58x18x1.2 (mm)            |
| 19       | Y202333   | Crosshead screw             | Stainless steel | 12       | M4x10 (mm)                |
| 20       | Y202338   | Large flat head cross screw | Stainless steel | 28       | M5.5x19 (mm)              |
| 21       | GS080001  | Instruction                 | 1               | 1        | 1                         |
|          |           |                             |                 |          |                           |
| 22       | Y201069   | Spare parts                 | /               | 1        | /                         |