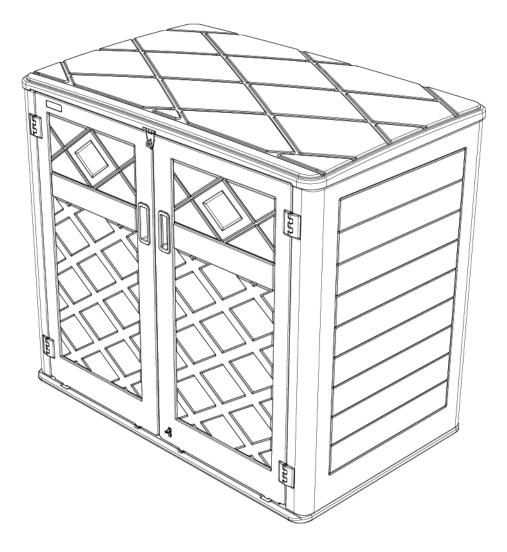

# LARGE STORAGE CABINET

# installation instructions



#### ABOUT PRODUCT ASSEMBLY

Do not assemble the storage shed on severe cold or strong windy days.

We would advise 2 person to assist in the assembly of the storage shed to secure parts in place.

Please check your package according to the PARTS LIST in the instructions to ensure that there are no missing or damaged before you starting assembly, kindly contact us if you find any wrong.

Please read instructions thoroughly prior to assembly, assemble all the parts according to the directions in this instructions, do not skip and steps

Our company provides extra hardware for use as spare parts for customer convenience. **Please save the spare parts.** 

We would kindly advise you to follow the instructions in the manual to install, wrong assembly methods can result in damage to the insid