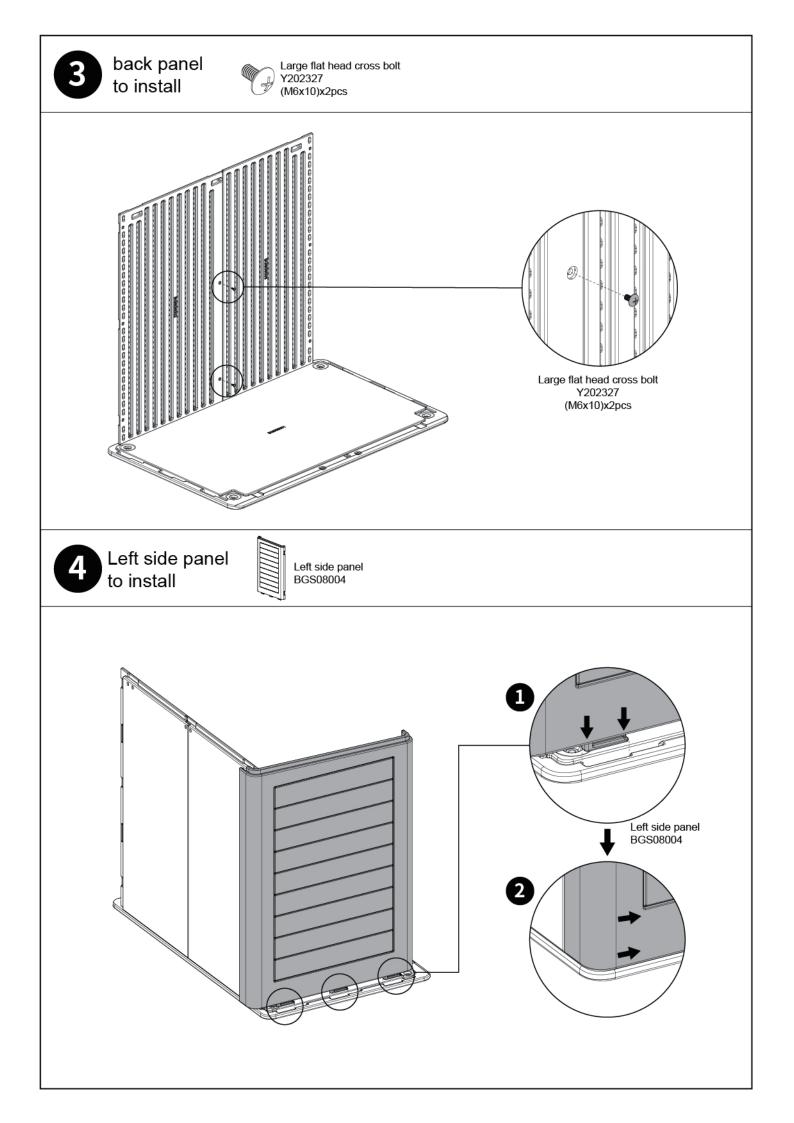

## Parts List

| A Carton |           |                             |                 |          |                           |
|----------|-----------|-----------------------------|-----------------|----------|---------------------------|
| No.      | Parts No. | Name                        | Material        | Quantity | Specifications            |
| 1        | BGS08001  | Floor                       | HDPE            | 1        | 53*33.15*1.1 (inches)     |
| 2        | BGS08008  | Roof                        | HDPE            | 1        | 53.15*32.95*2.3 (inches)  |
| B Carton |           |                             |                 |          |                           |
| No.      | Parts No. | Name                        | Material        | Quantity | Specifications            |
| 3        | BGS08002  | Left back panel             | HDPE            | 1        | 45.67*25*0.98 (inches)    |
| 4        | BGS08003  | Right back panel            | HDPE            | 1        | 45.67*23.54*0.98 (inches) |
| 5        | BGS08004  | Left side panel             | HDPE            | 1        | 46.06*32.28*4.37 (inches) |
| 6        | BGS08005  | Right side panel            | HDPE            | 1        | 46.06*32.28*4.37 (inches) |
| 7        | BGS08006  | Left door                   | HDPE            | 1        | 43.31*25.12*1.5 (inches)  |
| 8        | BGS08007  | Right door                  | HDPE            | 1        | 43.31*25.12*1.5 (inches)  |
| 9        | GS0201014 | Hinge assembly              | Plastic         | 7        | 69.9x37.4x25 (mm)         |
| 10       | GS0201015 | L hinge folding assembly    | Metal           | 1        | 35x25x15.5 (mm)           |
| 11       | GS0201016 | L-1                         | Metal           | 1        | 36.5x20x15.5 (mm)         |
| 12       | GS0201017 | L-2                         | Metal           | 1        | 36.5x20x20 (mm)           |
| 13       | GS0201018 | Latch-1                     | Metal           | 1        | 60.8x40x15 (mm)           |
| 14       | GS0201019 | Latch-2                     | Metal           | 1        | 87.9x42.04x12.8 (mm)      |
| 15       | BGS08009  | Support rod                 | Metal           | 1        | 580xФ8                    |
| 16       | GS0201021 | Support rod fixing piece    | Metal           | 1        | 38x16x1.5 (mm)            |
| 17       | Y202327   | Large flat head cross bolt  | Metal           | 8        | M6x10 (mm)                |
| 18       | GS0201028 | Strengthen the block        | Metal           | 14       | 58x18x1.2 (mm)            |
| 19       | Y202333   | Crosshead screw             | Stainless steel | 12       | M4x10 (mm)                |
| 20       | Y202338   | Large flat head cross screw | Stainless steel | 28       | M5.5x19 (mm)              |
| 21       | GS080001  | Instruction                 | 1               | 1        | 1                         |
|          |           |                             |                 |          |                           |
| 22       | Y201069   | Spare parts                 | /               | 1        | /                         |