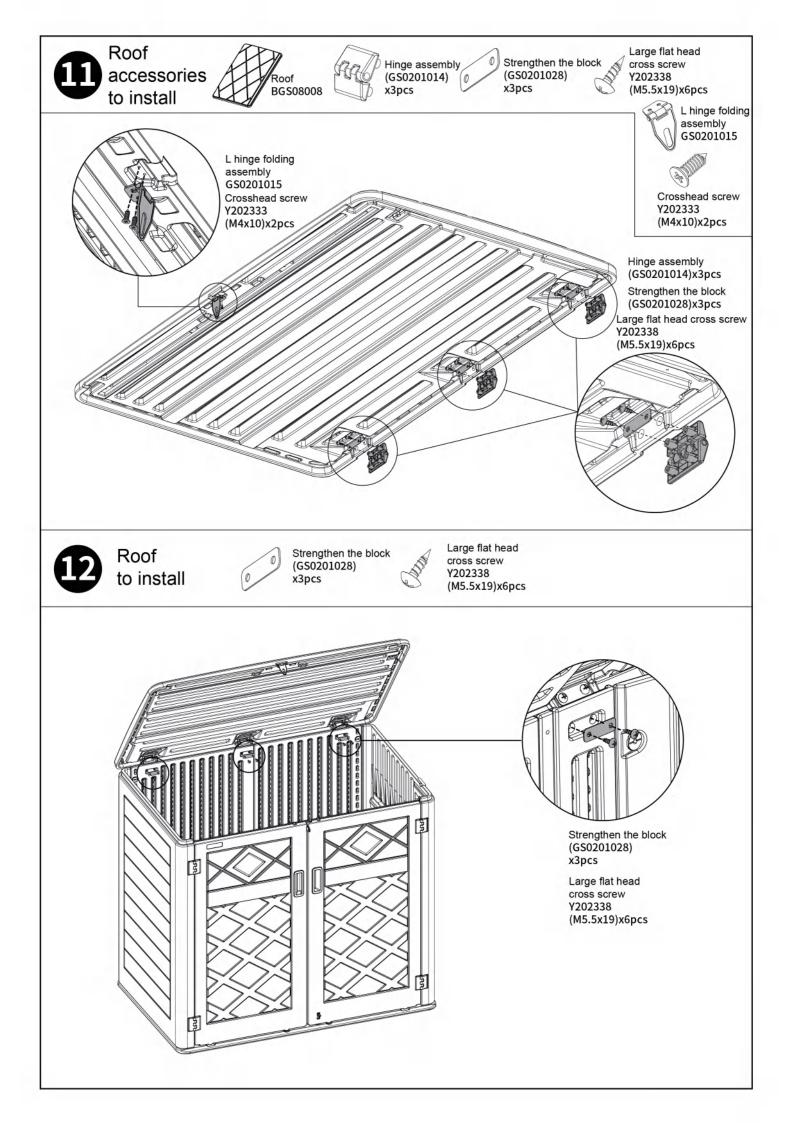

## Parts List

| A Carton |           |                             |                 |          |                           |
|----------|-----------|-----------------------------|-----------------|----------|---------------------------|
| No.      | Parts No. | Name                        | Material        | Quantity | Specifications            |
| 1        | BGS08001  | Floor                       | HDPE            | 1        | 53*33.15*1.1 (inches)     |
| 2        | BGS08008  | Roof                        | HDPE            | 1        | 53.15*32.95*2.3 (inches)  |
| B Carton |           |                             |                 |          |                           |
| No.      | Parts No. | Name                        | Material        | Quantity | Specifications            |
| 3        | BGS08002  | Left back panel             | HDPE            | 1        | 45.67*25*0.98 (inches)    |
| 4        | BGS08003  | Right back panel            | HDPE            | 1        | 45.67*23.54*0.98 (inches) |
| 5        | BGS08004  | Left side panel             | HDPE            | 1        | 46.06*32.28*4.37 (inches) |
| 6        | BGS08005  | Right side panel            | HDPE            | 1        | 46.06*32.28*4.37 (inches) |
| 7        | BGS08006  | Left door                   | HDPE            | 1        | 43.31*25.12*1.5 (inches)  |
| 8        | BGS08007  | Right door                  | HDPE            | 1        | 43.31*25.12*1.5 (inches)  |
| 9        | GS0201014 | Hinge assembly              | Plastic         | 7        | 69.9x37.4x25 (mm)         |
| 10       | GS0201015 | L hinge folding assembly    | Metal           | 1        | 35x25x15.5 (mm)           |
| 11       | GS0201016 | L-1                         | Metal           | 1        | 36.5x20x15.5 (mm)         |
| 12       | GS0201017 | L-2                         | Metal           | 1        | 36.5x20x20 (mm)           |
| 13       | GS0201018 | Latch-1                     | Metal           | 1        | 60.8x40x15 (mm)           |
| 14       | GS0201019 | Latch-2                     | Metal           | 1        | 87.9x42.04x12.8 (mm)      |
| 15       | BGS08009  | Support rod                 | Metal           | 1        | 580xФ8                    |
| 16       | GS0201021 | Support rod fixing piece    | Metal           | 1        | 38x16x1.5 (mm)            |
| 17       | Y202327   | Large flat head cross bolt  | Metal           | 8        | M6x10 (mm)                |
| 18       | GS0201028 | Strengthen the block        | Metal           | 14       | 58x18x1.2 (mm)            |
| 19       | Y202333   | Crosshead screw             | Stainless steel | 12       | M4x10 (mm)                |
| 20       | Y202338   | Large flat head cross screw | Stainless steel | 28       | M5.5x19 (mm)              |
| 21       | GS080001  | Instruction                 | 1               | 1        | 1                         |
|          |           |                             |                 |          |                           |
| 22       | Y201069   | Spare parts                 | /               | 1        | /                         |