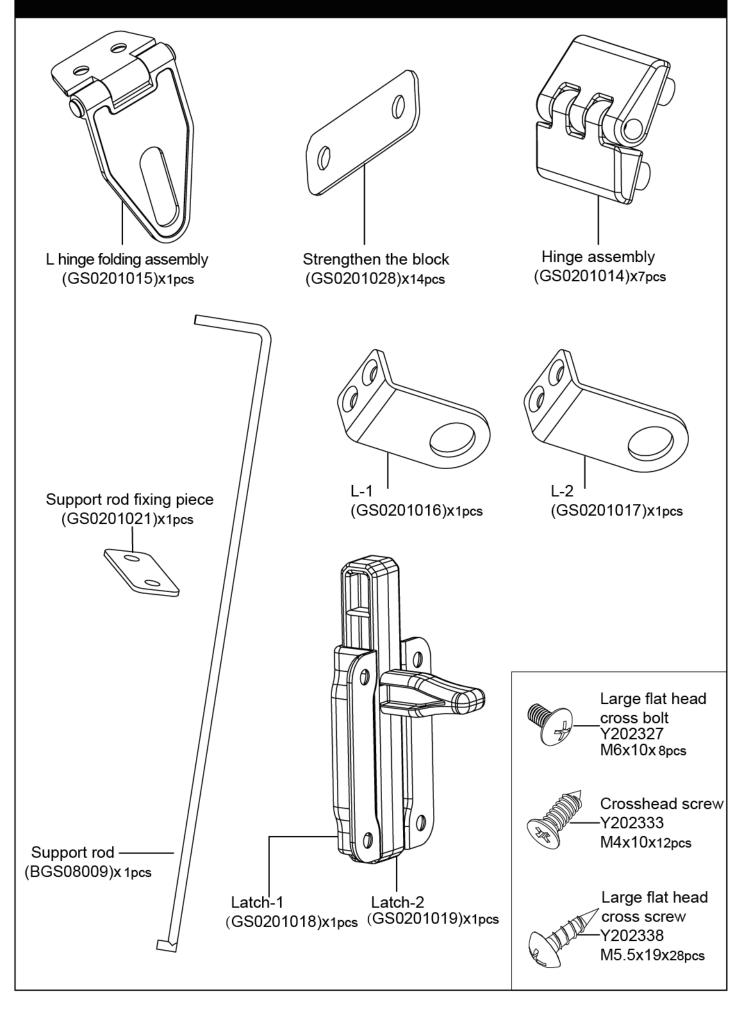

### Hardware

## Parts List

| A Carton |           |                             |                 |          |                           |
|----------|-----------|-----------------------------|-----------------|----------|---------------------------|
| No.      | Parts No. | Name                        | Material        | Quantity | Specifications            |
| 1        | BGS08001  | Floor                       | HDPE            | 1        | 53*33.15*1.1 (inches)     |
| 2        | BGS08008  | Roof                        | HDPE            | 1        | 53.15*32.95*2.3 (inches)  |
| B Carton |           |                             |                 |          |                           |
| No.      | Parts No. | Name                        | Material        | Quantity | Specifications            |
| 3        | BGS08002  | Left back panel             | HDPE            | 1        | 45.67*25*0.98 (inches)    |
| 4        | BGS08003  | Right back panel            | HDPE            | 1        | 45.67*23.54*0.98 (inches) |
| 5        | BGS08004  | Left side panel             | HDPE            | 1        | 46.06*32.28*4.37 (inches) |
| 6        | BGS08005  | Right side panel            | HDPE            | 1        | 46.06*32.28*4.37 (inches) |
| 7        | BGS08006  | Left door                   | HDPE            | 1        | 43.31*25.12*1.5 (inches)  |
| 8        | BGS08007  | Right door                  | HDPE            | 1        | 43.31*25.12*1.5 (inches)  |
| 9        | GS0201014 | Hinge assembly              | Plastic         | 7        | 69.9x37.4x25 (mm)         |
| 10       | GS0201015 | L hinge folding assembly    | Metal           | 1        | 35x25x15.5 (mm)           |
| 11       | GS0201016 | L-1                         | Metal           | 1        | 36.5x20x15.5 (mm)         |
| 12       | GS0201017 | L-2                         | Metal           | 1        | 36.5x20x20 (mm)           |
| 13       | GS0201018 | Latch-1                     | Metal           | 1        | 60.8x40x15 (mm)           |
| 14       | GS0201019 | Latch-2                     | Metal           | 1        | 87.9x42.04x12.8 (mm)      |
| 15       | BGS08009  | Support rod                 | Metal           | 1        | 580xФ8                    |
| 16       | GS0201021 | Support rod fixing piece    | Metal           | 1        | 38x16x1.5 (mm)            |
| 17       | Y202327   | Large flat head cross bolt  | Metal           | 8        | M6x10 (mm)                |
| 18       | GS0201028 | Strengthen the block        | Metal           | 14       | 58x18x1.2 (mm)            |
| 19       | Y202333   | Crosshead screw             | Stainless steel | 12       | M4x10 (mm)                |
| 20       | Y202338   | Large flat head cross screw | Stainless steel | 28       | M5.5x19 (mm)              |
| 21       | GS080001  | Instruction                 | 1               | 1        | 1                         |
|          |           |                             |                 |          |                           |
| 22       | Y201069   | Spare parts                 | /               | 1        | /                         |