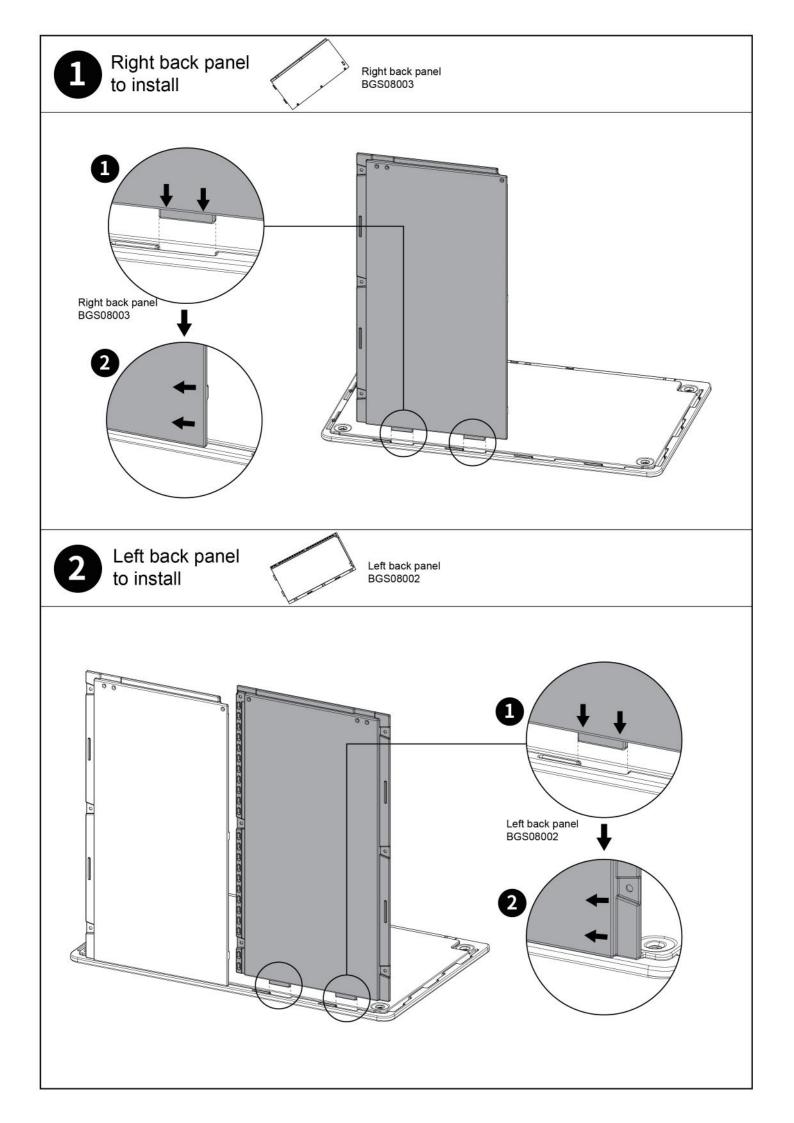

M6x10 (mm)                |
| 18       | GS0201028 | Strengthen the block        | Metal           | 14       | 58x18x1.2 (mm)            |
| 19       | Y202333   | Crosshead screw             | Stainless steel | 12       | M4x10 (mm)                |
| 20       | Y202338   | Large flat head cross screw | Stainless steel | 28       | M5.5x19 (mm)              |
| 21       | GS080001  | Instruction                 | 1               | 1        | 1                         |
|          |           |                             |                 |          |                           |
| 22       | Y201069   | Spare parts                 | /               | 1        | /                         |

please save the spare parts.

## Wall Panels and Floor



## **Doors and Roof**



### Hardware