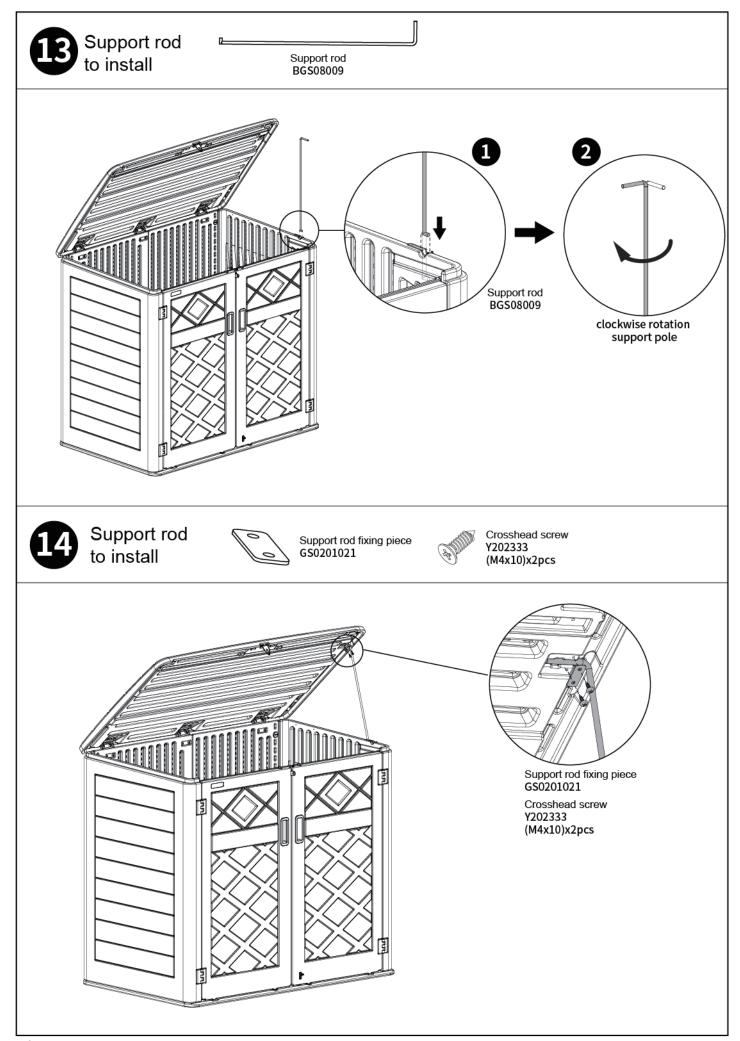

## Parts List

| A Carton |           |                             |                 |          |                           |
|----------|-----------|-----------------------------|-----------------|----------|---------------------------|
| No.      | Parts No. | Name                        | Material        | Quantity | Specifications            |
| 1        | BGS08001  | Floor                       | HDPE            | 1        | 53*33.15*1.1 (inches)     |
| 2        | BGS08008  | Roof                        | HDPE            | 1        | 53.15*32.95*2.3 (inches)  |
| B Carton |           |                             |                 |          |                           |
| No.      | Parts No. | Name                        | Material        | Quantity | Specifications            |
| 3        | BGS08002  | Left back panel             | HDPE            | 1        | 45.67*25*0.98 (inches)    |
| 4        | BGS08003  | Right back panel            | HDPE            | 1        | 45.67*23.54*0.98 (inches) |
| 5        | BGS08004  | Left side panel             | HDPE            | 1        | 46.06*32.28*4.37 (inches) |
| 6        | BGS08005  | Right side panel            | HDPE            | 1        | 46.06*32.28*4.37 (inches) |
| 7        | BGS08006  | Left door                   | HDPE            | 1        | 43.31*25.12*1.5 (inches)  |
| 8        | BGS08007  | Right door                  | HDPE            | 1        | 43.31*25.12*1.5 (inches)  |
| 9        | GS0201014 | Hinge assembly              | Plastic         | 7        | 69.9x37.4x25 (mm)         |
| 10       | GS0201015 | L hinge folding assembly    | Metal           | 1        | 35x25x15.5 (mm)           |
| 11       | GS0201016 | L-1                         | Metal           | 1        | 36.5x20x15.5 (mm)         |
| 12       | GS0201017 | L-2                         | Metal           | 1        | 36.5x20x20 (mm)           |
| 13       | GS0201018 | Latch-1                     | Metal           | 1        | 60.8x40x15 (mm)           |
| 14       | GS0201019 | Latch-2                     | Metal           | 1        | 87.9x42.04x12.8 (mm)      |
| 15       | BGS08009  | Support rod                 | Metal           | 1        | 580xФ8                    |
| 16       | GS0201021 | Support rod fixing piece    | Metal           | 1        | 38x16x1.5 (mm)            |
| 17       | Y202327   | Large flat head cross bolt  | Metal           | 8        | M6x10 (mm)                |
| 18       | GS0201028 | Strengthen the block        | Metal           | 14       | 58x18x1.2 (mm)            |
| 19       | Y202333   | Crosshead screw             | Stainless steel | 12       | M4x10 (mm)                |
| 20       | Y202338   | Large flat head cross screw | Stainless steel | 28       | M5.5x19 (mm)              |
| 21       | GS080001  | Instruction                 | 1               | 1        | 1                         |
|          |           |                             |                 |          |                           |
| 22       | Y201069   | Spare parts                 | /               | 1        | /                         |