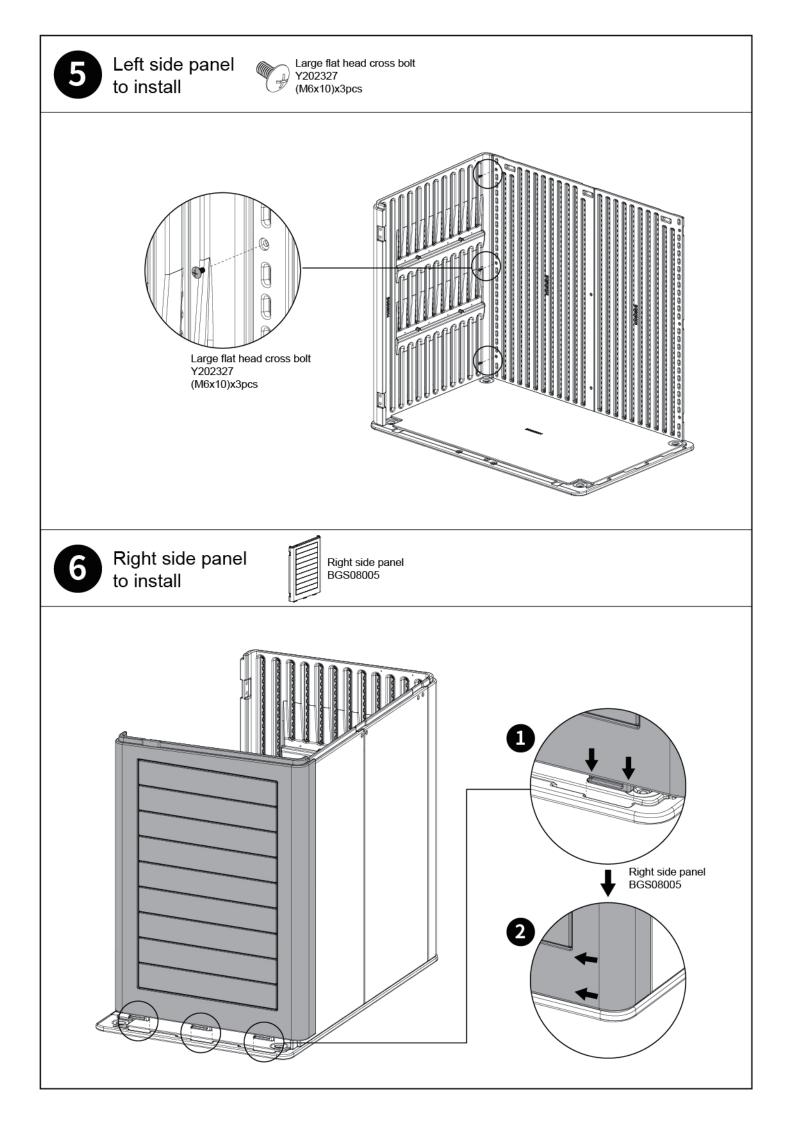

## Parts List

| A Carton |           |                             |                 |          |                           |
|----------|-----------|-----------------------------|-----------------|----------|---------------------------|
| No.      | Parts No. | Name                        | Material        | Quantity | Specifications            |
| 1        | BGS08001  | Floor                       | HDPE            | 1        | 53*33.15*1.1 (inches)     |
| 2        | BGS08008  | Roof                        | HDPE            | 1        | 53.15*32.95*2.3 (inches)  |
| B Carton |           |                             |                 |          |                           |
| No.      | Parts No. | Name                        | Material        | Quantity | Specifications            |
| 3        | BGS08002  | Left back panel             | HDPE            | 1        | 45.67*25*0.98 (inches)    |
| 4        | BGS08003  | Right back panel            | HDPE            | 1        | 45.67*23.54*0.98 (inches) |
| 5        | BGS08004  | Left side panel             | HDPE            | 1        | 46.06*32.28*4.37 (inches) |
| 6        | BGS08005  | Right side panel            | HDPE            | 1        | 46.06*32.28*4.37 (inches) |
| 7        | BGS08006  | Left door                   | HDPE            | 1        | 43.31*25.12*1.5 (inches)  |
| 8        | BGS08007  | Right door                  | HDPE            | 1        | 43.31*25.12*1.5 (inches)  |
| 9        | GS0201014 | Hinge assembly              | Plastic         | 7        | 69.9x37.4x25 (mm)         |
| 10       | GS0201015 | L hinge folding assembly    | Metal           | 1        | 35x25x15.5 (mm)           |
| 11       | GS0201016 | L-1                         | Metal           | 1        | 36.5x20x15.5 (mm)         |
| 12       | GS0201017 | L-2                         | Metal           | 1        | 36.5x20x20 (mm)           |
| 13       | GS0201018 | Latch-1                     | Metal           | 1        | 60.8x40x15 (mm)           |
| 14       | GS0201019 | Latch-2                     | Metal           | 1        | 87.9x42.04x12.8 (mm)      |
| 15       | BGS08009  | Support rod                 | Metal           | 1        | 580xФ8                    |
| 16       | GS0201021 | Support rod fixing piece    | Metal           | 1        | 38x16x1.5 (mm)            |
| 17       | Y202327   | Large flat head cross bolt  | Metal           | 8        | M6x10 (mm)                |
| 18       | GS0201028 | Strengthen the block        | Metal           | 14       | 58x18x1.2 (mm)            |
| 19       | Y202333   | Crosshead screw             | Stainless steel | 12       | M4x10 (mm)                |
| 20       | Y202338   | Large flat head cross screw | Stainless steel | 28       | M5.5x19 (mm)              |
| 21       | GS080001  | Instruction                 | 1               | 1        | 1                         |
|          |           |                             |                 |          |                           |
| 22       | Y201069   | Spare parts                 | /               | 1        | /                         |