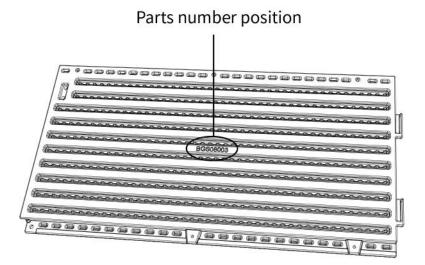

RTS LIST in the instructions to ensure that there are no missing or damaged before you starting assembly, kindly contact us if you find any wrong.

Please read instructions thoroughly prior to assembly, assemble all the parts according to the directions in this instructions, do not skip and steps

Our company provides extra hardware for use as spare parts for customer convenience. **Please save the spare parts.** 

We would kindly advise you to follow the instructions in the manual to install, wrong assembly methods can result in damage to the inside of the hole to create links between the panels loose or unable to assembled properly.

### LEVEL THE GROUND SURFACE



Level the ground surface before unpacking parts and beginning assembly.

#### TOOLS REQUIRED



#### PARTS NUMBER POSITION



#### ABOUT PRODUCT MAINTENANCE

This storage shed should be far away from the open flame.

Do not use the storage shed in extreme weather conditions.

Do not stack more than 20 kg items on the storage shed roof all the time in case deformation of the roof.

At regular check the storage shed to ensure that it's stable and assembly integrity has been maintained.

Please keep doors closed and locked outdoor when the storage shed is not in use long time to prevent wind damaged or damaged by animals or bad people.

Do not store hot items(recently used grills, blowtorches etc. ),flammable or caustic chemicals in the storage shed.

Wash the storage shed with a mild soap and water if there is any stain on the storage shed. Do not use a stiff brush,bleach,ammonia or any other caustic cleaners, as