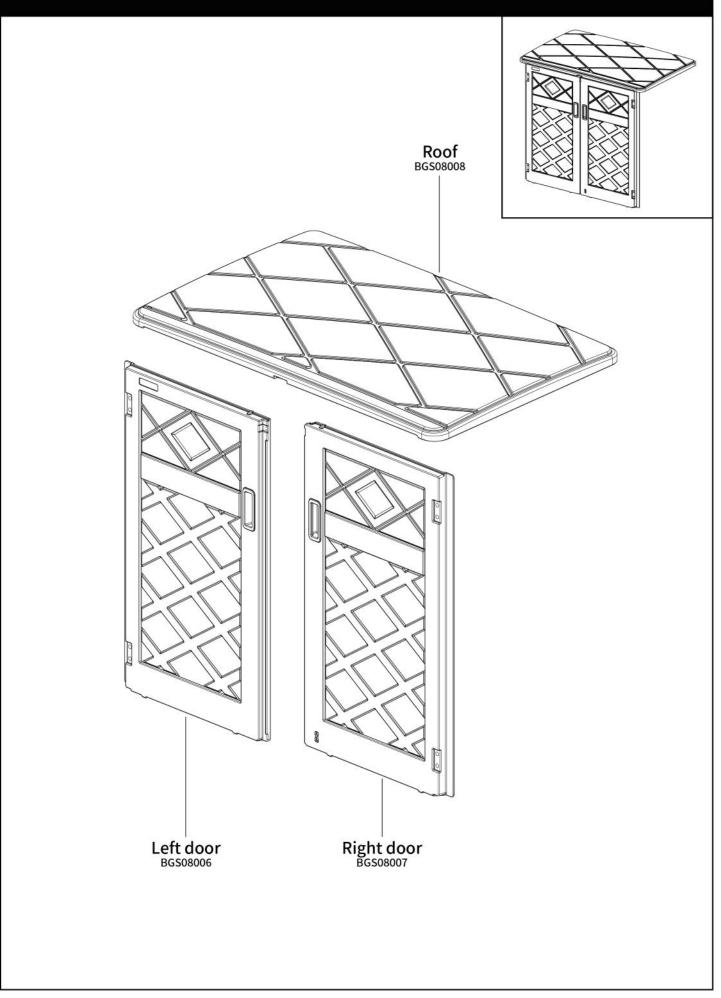

| 8        | M6x10 (mm)                |
| 18       | GS0201028 | Strengthen the block        | Metal           | 14       | 58x18x1.2 (mm)            |
| 19       | Y202333   | Crosshead screw             | Stainless steel | 12       | M4x10 (mm)                |
| 20       | Y202338   | Large flat head cross screw | Stainless steel | 28       | M5.5x19 (mm)              |
| 21       | GS080001  | Instruction                 | 1               | 1        | 1                         |
|          |           |                             |                 |          |                           |
| 22       | Y201069   | Spare parts                 | /               | 1        | /                         |

please save the spare parts.

## Wall Panels and Floor



## **Doors and Roof**



### Hardware