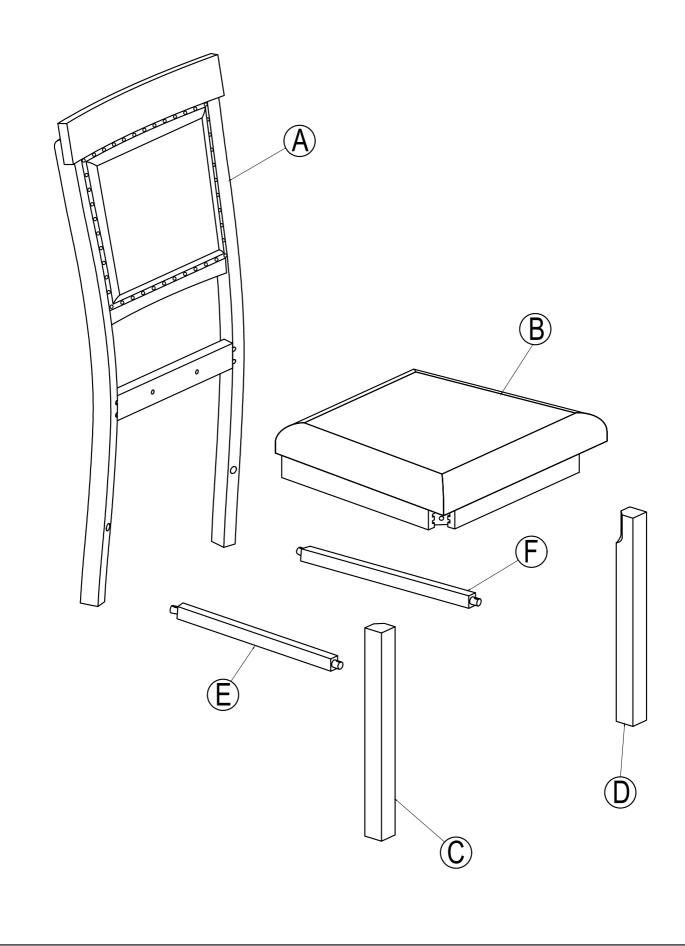

#### **Dining Chair**

If you have any questions, please feel free to contact us. Email: lowesteam@aminalife.com

Please read these instructions fully before starting assembly:

- 1. Place all wooden parts on a clean and smooth surface such as a rug or carpet to avoid scratching the parts.
- 2. Kindly follow the assembly instructions step by step.
- 3. Do not tighten all screws and bolts until the table is fully assembled.
- 4. Unscrew the protective plastique supports from the metal insert of the table legs before assembly.
- 5. Parts of the assembly will be easier with 2 people.