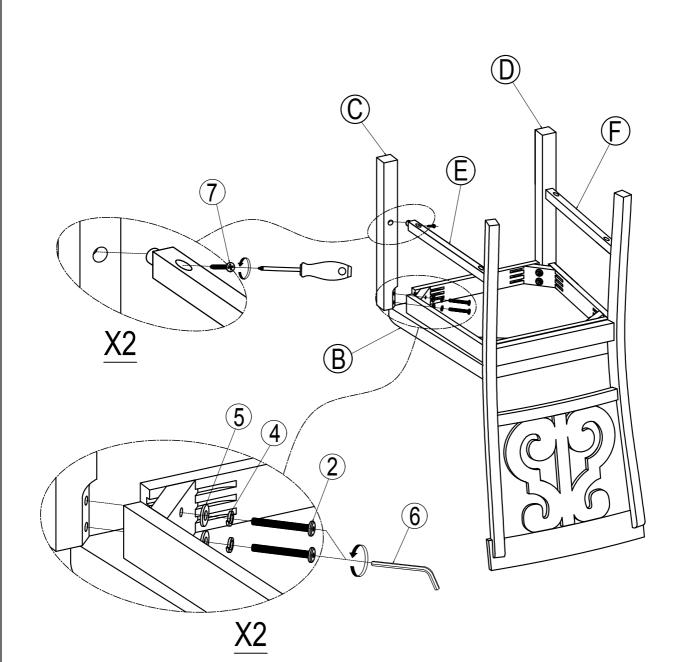

Care and maintenance:

Only clean using a damp cloth and mild detergent, do no use bleach or abrasive cleaners.

STEP 3: