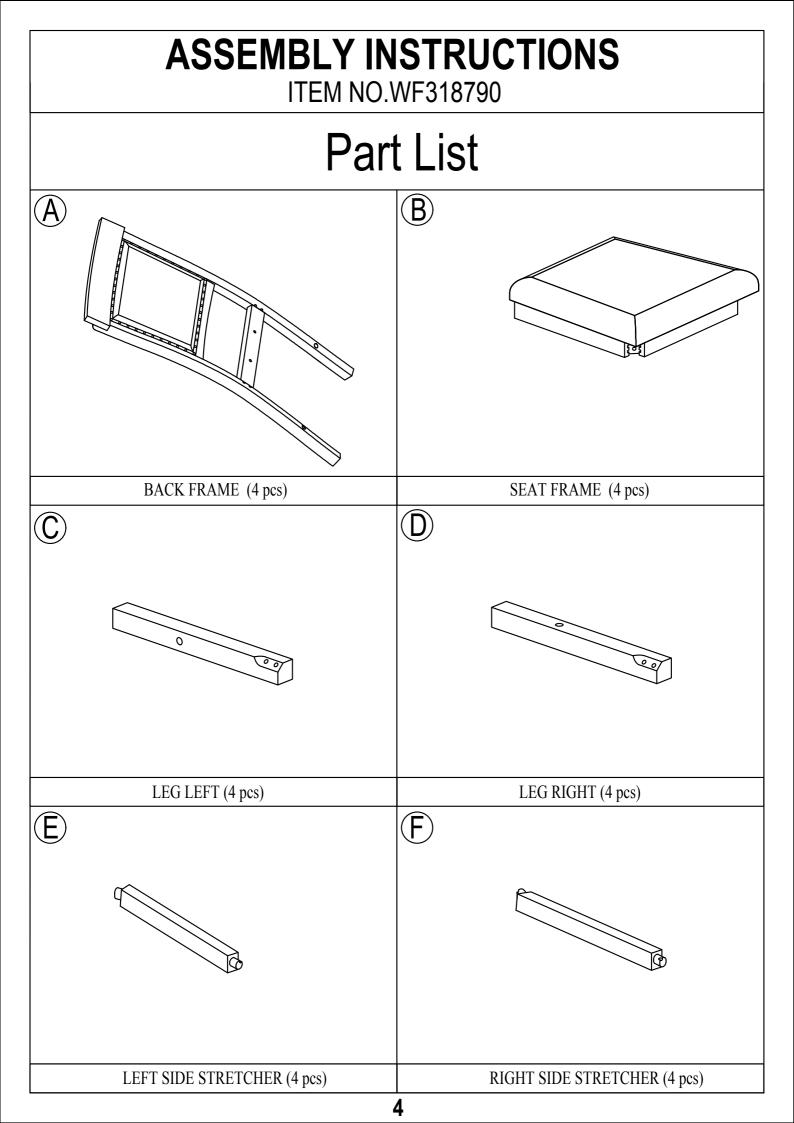

#### **Dining Chair**

If you have any questions, please feel free to contact us. Email: lowesteam@aminalife.com

Please read these instructions fully before starting assembly:

- 1. Place all wooden parts on a clean and smooth surface such as a rug or carpet to avoid scratching the parts.
- 2. Kindly follow the assembly instructions step by step.
- 3. Do not tighten all screws and bolts until the table is fully assembled.
- 4. Unscrew the protective plastique supports from the metal insert of the table legs before assembly.
- 5. Parts of the assembly will be easier with 2 people.