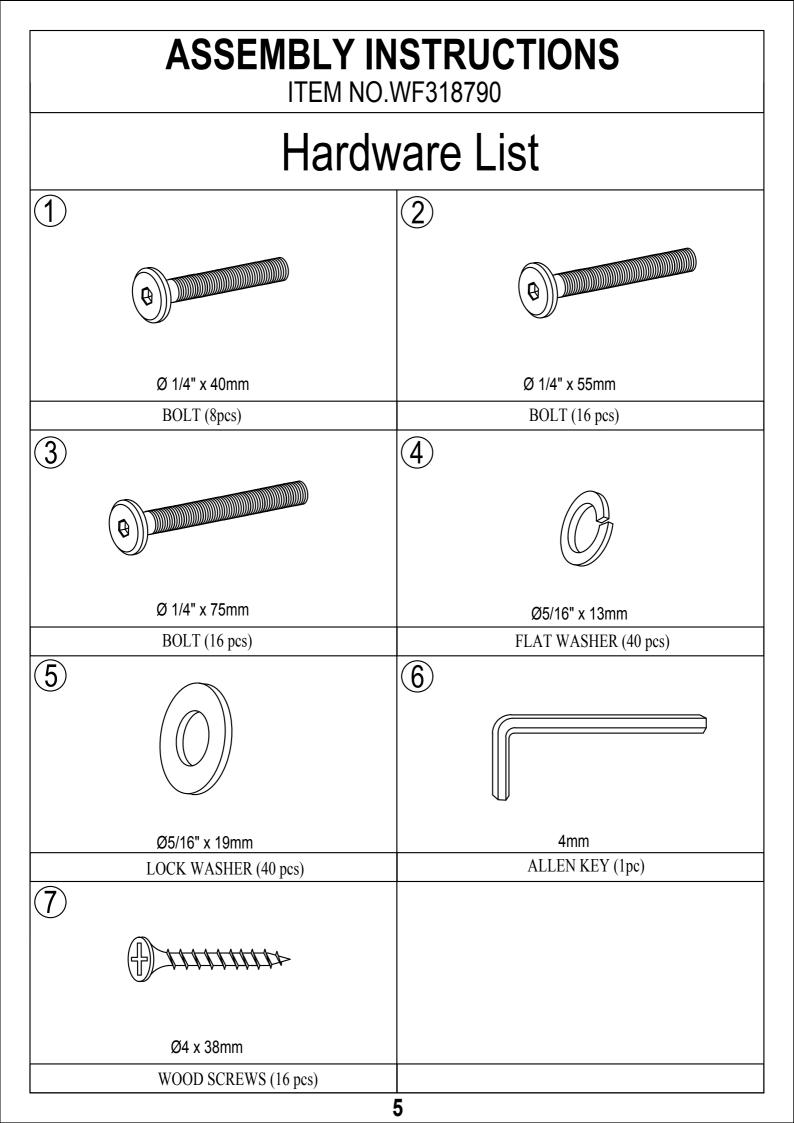

#### **Dining Chair**

If you have any questions, please feel free to contact us. Email: lowesteam@aminalife.com

Please read these instructions fully before starting assembly:

- 1. Place all wooden parts on a clean and smooth surface such as a rug or carpet to avoid scratching the parts.
- 2. Kindly follow the assembly instructions step by step.
- 3. Do not tighten all screws and bolts until the table is fully assembled.
- 4. Unscrew the protective plastique supports from the metal insert of the table legs before assembly.
- 5. Parts of the assembly will be easier with 2 people.