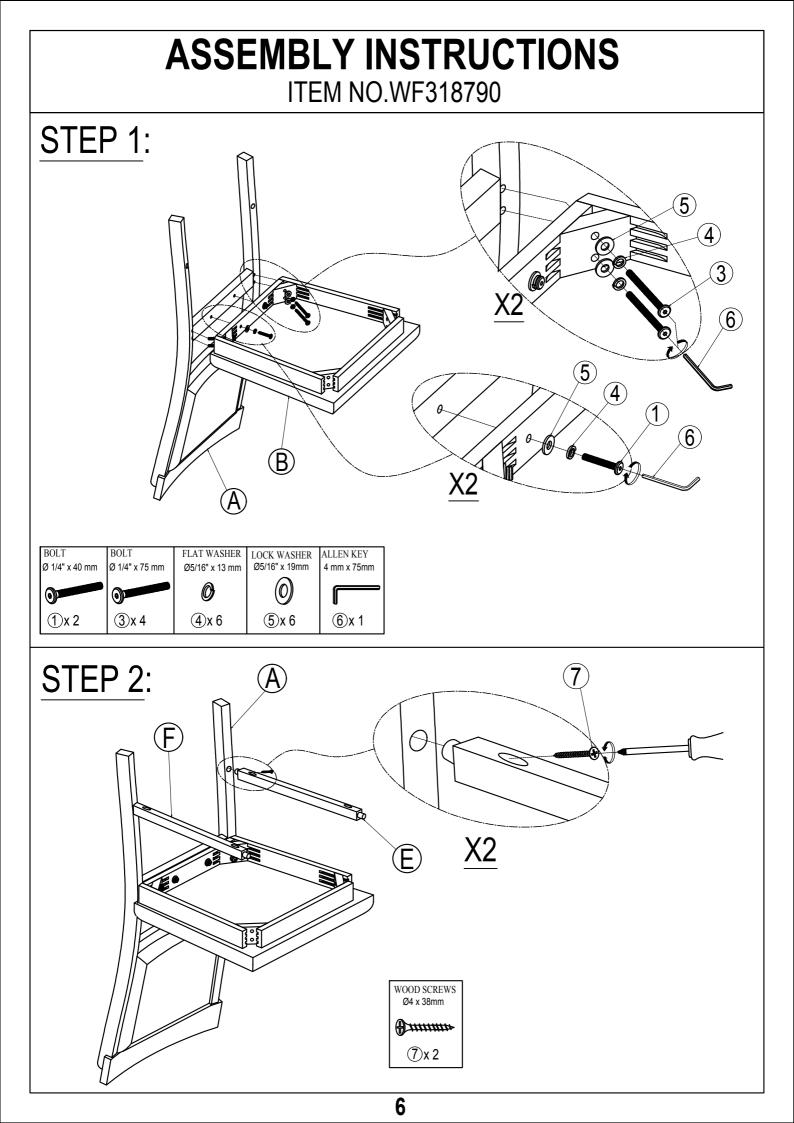

#### **Dining Chair**

If you have any questions, please feel free to contact us. Email: lowesteam@aminalife.com

Please read these instructions fully before starting assembly:

- 1. Place all wooden parts on a clean and smooth surface such as a rug or carpet to avoid scratching the parts.
- 2. Kindly follow the assembly instructions step by step.
- 3. Do not tighten all screws and bolts until the table is fully assembled.
- 4. Unscrew the protective plastique supports from the metal insert of the table legs before assembly.
- 5. Parts of the assembly will be easier with 2 people.