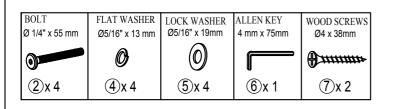

Care and maintenance:

Only clean using a damp cloth and mild detergent, do no use bleach or abrasive cleaners.

STEP 3: