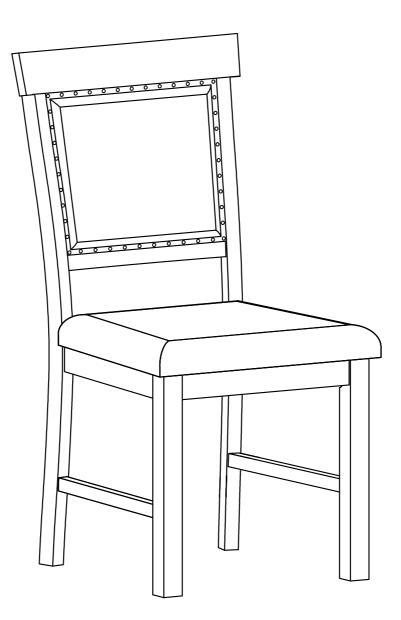

#### **Dining Chair**

If you have any questions, please feel free to contact us. Email: lowesteam@aminalife.com

Please read these instructions fully before starting assembly:

- 1. Place all wooden parts on a clean and smooth surface such as a rug or carpet to avoid scratching the parts.
- 2. Kindly follow the assembly instructions step by step.
- 3. Do not tighten all screws and bolts until the table is fully assembled.
- 4. Unscrew the protective plastique supports from the metal insert of the table legs before assembly.
- 5. Parts of the assembly will be easier with 2 people.