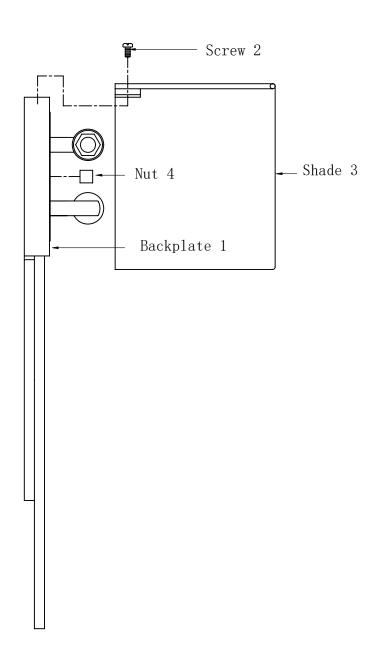

## **ASSEMBLY INSTRUCTIONS**

- 1. Carefully unpack and identify all parts referring to illustration for parts identification.
- 2. Turn the power to the installation point OFF.
- 3. Refer to the additional installation instructions included with the product for wiring and installation.
- 4.Install the backplate (1) to the wall using the Nut (4).
- 5.Install the shade (3) onto the backplate (1) with the screw (2).
- 6.Install proper bulbs (not included) into each socket referring to the markings and/or labels on the fixture for maximum wattage.
- 7. Restore power to the installation point and retain this sheet for future reference.