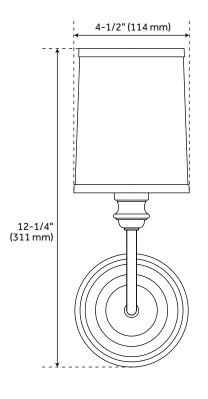

## **FEATURES**

Installation Type: Wall Mount

Design: Traditional

Product Finish: Brushed Gold

Material: Metal Width: 4-1/2" Height: 12-1/4" Depth: 5-3/4"

Base Plate Length: 1"
Base Plate Height: 1"

Mounting Hardware Included: Yes