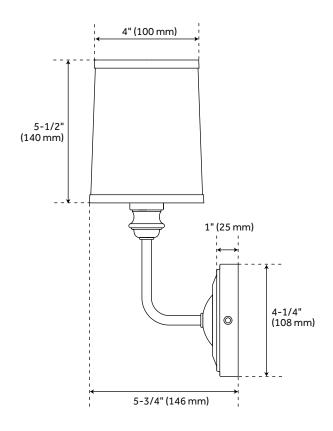

## **FEATURES**

Installation Type: Wall Mount

Design: Traditional

Product Finish: Brushed Gold

Material: Metal Width: 4-1/2" Height: 12-1/4" Depth: 5-3/4"

Base Plate Length: 1"
Base Plate Height: 1"

Mounting Hardware Included: Yes

Reversible Mounting: No Shade Finish: Brushed Gold Shade Material: Fabric Number of Bulbs: 1 Base Plate Width: 4-1/4" Base Plate Depth: 1"

Location Type: Suitable for Damp Locations

Bulbs Included: No

Bulb Type: Candelabra E-12 Wattage per Bulb: 60