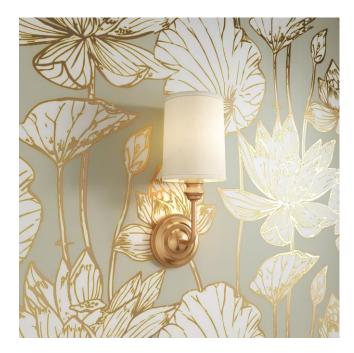

## POPLIN WALL SCONCE - SINGLE LIGHT CANDELABRA - BRUSHED GOLD

SKU: 479810

CODES/STANDARDS UL 1598 / CSA C22.2 No 250.0

## POPLIN SINGLE LIGHT WALL SCONCE - BRUSHED GOLD

SKU: 479810

All dimensions and specifications are nominal and may vary. Use actual products for accuracy in critical situations.

Code: PHVL3221